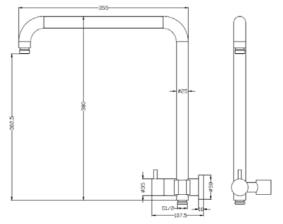

e Gold |
| Shower Head Material            | 304 SS                                                                                       |
| Shower Head Size                | 250*250mm                                                                                    |
| Inlet Position                  | Top Inlet                                                                                    |
| Recommended Pressure Range      | 200 500 kPa                                                                                  |
| Max Continuous Working Pressure | 1000 kPa                                                                                     |
| Max Continuous Working Temp.    | 65 C                                                                                         |







## **Round Twin Shower**

#### **Specifications**

| Recommended Use                 | Domestic, hotel and commercial                                                               |
|---------------------------------|----------------------------------------------------------------------------------------------|
| Colour                          | Chrome                                                                                       |
| Colour Availability             | Chrome, Matte Black, Brushed<br>Nickel, Brushed Gold, Brushed<br>Gunmetal, Brushed Rose Gold |
| Shower Head Material            | 304 SS                                                                                       |
| Shower Head Size                | 250*250mm