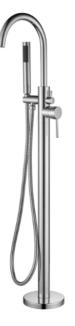

## **Free Standing Bath Mixer Collection**

## **Free Standing Bath Mixer**

#### **Specifications**

| Recommended Use                 | Domestic, hotel and commercial                                                               |
|---------------------------------|----------------------------------------------------------------------------------------------|
| Colour Availability             | Chrome, Matte Black, Brushed<br>Nickel, Brushed Gold, Brushed<br>Gunmetal, Brushed Rose Gold |
| Material                        | Brass                                                                                        |
| Cartridge                       | 35mm Wanhai Ceramic Cartridge                                                                |
| Recommended Pressure Range      | 200 500 kPa                                                                                  |
| Max Continuous Working Pressure | 1000 kPa                                                                                     |
| Max Continuous Working Temp.    | 65 C                                                                                         |