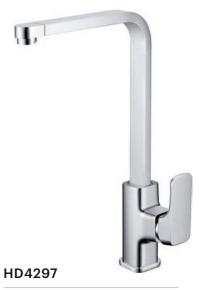

**Product Code: HD4297** 

#### **Perma Kitchen Mixer**

| Recommended Use                 | Domestic, hotel and commercial                                                           |
|---------------------------------|------------------------------------------------------------------------------------------|
| Colour Availability             | Chrome, Matte Black, Brushed<br>Nickel, Brushed Gold, Brush<br>Gunmetal, Brush Rose Gold |
| Material                        | Brass                                                                                    |
| Cartridge                       | 35mm Wan Hai Ceramic Cartridge                                                           |
| Recommended Pressure Range      | 200 500 kPa                                                                              |
| Max Continuous Working Pressure | 1000 kPa                                                                                 |
| Max Continuous Working Temp.    | 65 C                                                                                     |