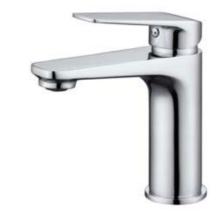

## **Eros Collection**

**Product Code: HD4280** 

## **Messina Short Basin Mixer**

#### **Specifications**

| Recommended Use                 | Domestic, hotel and commercial                                                           |
|---------------------------------|------------------------------------------------------------------------------------------|
| Colour Availability             | Chrome, Matte Black, Brushed<br>Nickel, Brushed Gold, Brush<br>Gunmetal, Brush Rose Gold |
| Material                        | Brass                                                                                    |
| Cartridge                       | 35mm Wanhai Ceramic Cartridge                                                            |
| Recommended Pressure Range      | 200 500 kPa                                                                              |
| Max Continuous Working Pressure | 1000 kPa                                                                                 |
| Max Continuous Working Temp.    | 65 C                                                                                     |