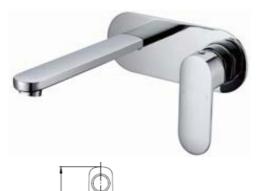

## **Wall Mounted Basin/Bath Mixer**

#### **Specifications**

| Recommended Use                 | Domestic, hotel and commercial                                                               |
|---------------------------------|----------------------------------------------------------------------------------------------|
| Finish                          | Brush Gunmetal                                                                               |
| Colour Availability             | Chrome, Matte Black, Brushed<br>Nickel, Brushed Gold, Brushed<br>Rose Gold, Brushed Gunmetal |
| Material                        | 304 SS                                                                                       |
| Cartridge                       | 35mm Citec Ceramic Cartridge                                                                 |
| Recommended Pressure Range      | 200 500 kPa                                                                                  |
| Max Continuous Working Pressure | 1000 kPa                                                                                     |
| Max Continuous Working Temp.    | 65 C                                                                                         |

Product Code: SSWBM02BGV