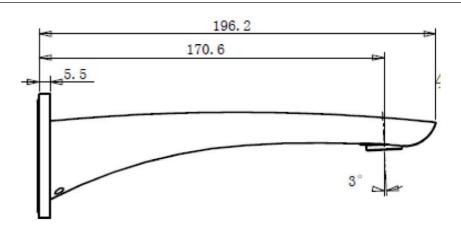

## **Round Wall Mounted Spout**

#### **Specifications**

| Recommended Use                 | Domestic, hotel and commercial                                                           |
|---------------------------------|------------------------------------------------------------------------------------------|
| Finish                          | Matte Black                                                                              |
| Colour Availability             | Chrome, Matte Black, Brushed<br>Nickel, Brushed Gold, Brush<br>Gunmetal, Brush Rose Gold |
| Material                        | Brass                                                                                    |
| Recommended Pressure Range      | 200 500 kPa                                                                              |
| Max Continuous Working Pressure | 1000 kPa                                                                                 |
| Max Continuous Working Temp.    | 65 C                                                                                     |