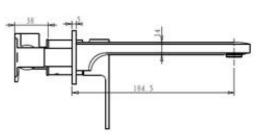

## **Diamante Collection**

## **Round Wall Mounted Spout**

#### **Specifications**

| Recommended Use                 | Domestic, hotel and commercial                                                           |
|---------------------------------|------------------------------------------------------------------------------------------|
| Finish                          | Matte Black                                                                              |
| Colour Availability             | Chrome, Matte Black, Brushed<br>Nickel, Brushed Gold, Brush<br>Gunmetal, Brush Rose Gold |
| Material                        | Brass                                                                                    |
| Recommended Pressure Range      | 200 500 kPa                                                                              |
| Max Continuous Working Pressure | 1000 kPa                                                                                 |
| Max Continuous Working Temp.    | 65 C                                                                                     |

**Product Code: SSBM01BGV** 