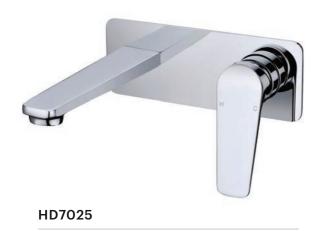

**Product Code: HD7027** 

## **Roma Kitchen Mixer**

#### **Specifications**

| Recommended Use                 | Domestic, hotel and commercial                                                           |
|---------------------------------|------------------------------------------------------------------------------------------|
| Colour Availability             | Chrome, Matte Black, Brushed<br>Nickel, Brushed Gold, Brush<br>Gunmetal, Brush Rose Gold |
| Material                        | Brass                                                                                    |
| Cartridge                       | 35mm Wan Hai Ceramic Cartridge                                                           |
| Recommended Pressure Range      | 200 500 kPa                                                                              |
| Max Continuous Working Pressure | 1000 kPa                                                                                 |
| Max Continuous Working Temp.    | 65 C                                                                                     |

HI

## **Roma Wall Mounted Spout**

| Recommended Use                 | Domestic, hotel and commercial                                                             |
|---------------------------------|--------------------------------------------------------------------------------------------|
| Colour Availability             | Chrome, Matte Black, Brushed<br>Nickel, Brushed Gold, Brush<br>Gunmetal, Brushed Rose Gold |
| Material                        | Brass                                                                                      |
| Recommended Pressure Range      | 200 500 kPa                                                                                |
| Max Continuous Working Pressure | 1000 kPa                                                                                   |
| Max Continuous Working Temp.    | 65 C                                                                                       |