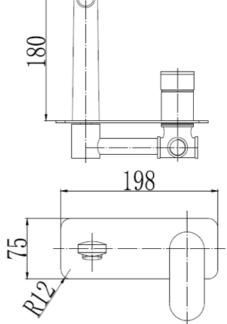

## **Round Shower Mixer With Divertor**

#### **Specifications**

| Recommended Use                 | Domestic, hotel and commercial                                                           |
|---------------------------------|------------------------------------------------------------------------------------------|
| Finish                          | Brush Gunmetal                                                                           |
| Colour Availability             | Chrome, Matte Black, Brushed<br>Nickel, Brushed Gold, Brush<br>Gunmetal, Brush Rose Gold |
| Material                        | 304 SS                                                                                   |
| Cartridge                       | 35mm Citec Ceramic Cartridge                                                             |
| Recommended Pressure Range      | 200 500 kPa                                                                              |
| Max Continuous Working Pressure | 1000 kPa                                                                                 |

Max Continuous Working Temp. 65 C

**Product Code: SSKM02BGV** 