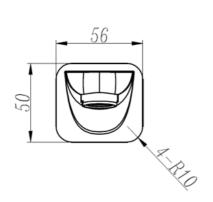

## **Round Wall Mounted Spout**

#### **Specifications**

| Recommended Use                 | Domestic, hotel and commercial                                                           |
|---------------------------------|------------------------------------------------------------------------------------------|
| Finish                          | Matte Black                                                                              |
| Colour Availability             | Chrome, Matte Black, Brushed<br>Nickel, Brushed Gold, Brush<br>Gunmetal, Brush Rose Gold |
| Material                        | Brass                                                                                    |
| Recommended Pressure Range      | 200 500 kPa                                                                              |
| Max Continuous Working Pressure | 1000 kPa                                                                                 |
| Max Continuous Working Temp.    | 65 C                                                                                     |