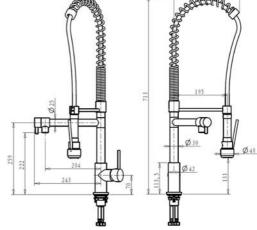

# **Spec Sheet**

## **Kitchen Mixer Collection**

**Product Code: 59505** 

## **Pull out Kitchen Mixer**