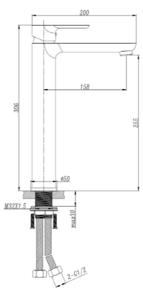

## **Round Tall Basin Mixer**

#### **Specifications**

| Recommended Use                 | Domestic, hotel and commercial                                                           |
|---------------------------------|------------------------------------------------------------------------------------------|
| Finish                          | Brush Gold                                                                               |
| Colour Availability             | Chrome, Matte Black, Brushed<br>Nickel, Brushed Gold, Brush<br>Gunmetal, Brush Rose Gold |
| Material                        | 304 SS                                                                                   |
| Cartridge                       | 35mm Citec Cartridge                                                                     |
| Recommended Pressure Range      | 200 500 kPa                                                                              |
| Max Continuous Working Pressure | 1000 kPa                                                                                 |
| Max Continuous Working Temp.    | 65 C                                                                                     |

**Product Code: SSTBM02BGM** 