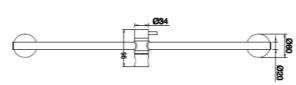

## **Round Wall Mounted Spout**

#### **Specifications**

| Recommended Use                 | Domestic, hotel and commercial                                                           |
|---------------------------------|------------------------------------------------------------------------------------------|
| Finish                          | Matte Black                                                                              |
| Colour Availability             | Chrome, Matte Black, Brushed<br>Nickel, Brushed Gold, Brush<br>Gunmetal, Brush Rose Gold |
| Material                        | Brass                                                                                    |
| Recommended Pressure Range      | 200 500 kPa                                                                              |
| Max Continuous Working Pressure | 1000 kPa                                                                                 |
| Max Continuous Working Temp.    | 65 C                                                                                     |

**Product Code: SSBM01BGV** 