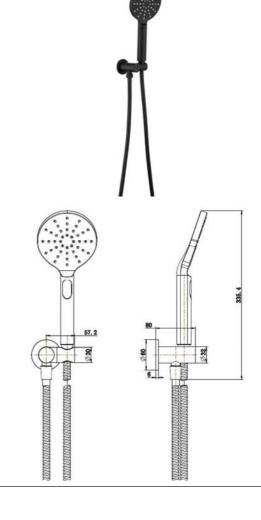

|
|------------------------------|---------------------------------------------------------------------------|
| Colour                       | Matte Black                                                               |
| Colour Availability          | Chrome, Matte Black, Brushed<br>Nickel, Brushed Gold, Brushed<br>Gunmetal |
| Spray function               | Three Functions                                                           |
| Hand Shower Material         | ABS                                                                       |
| Recommended Pressure Range   | 200 500 kPa                                                               |
| Max Continuous Working Temp. | 65 C                                                                      |







Product Code: 201608

## **Shower On Rail**

| Recommended Use              | Domestic, hotel and commercial                                            |
|------------------------------|---------------------------------------------------------------------------|
| Colour                       | Chrome                                                                    |
| Colour Availability          | Chrome, Matte Black, Brushed<br>Nickel, Brushed Gold, Brushed<br>Gunmetal |
| Spray function               | Three Functions                                                           |
| Shower Bar Material          | Brass                                                                     |
| Recommended Pressure Range   | 200 500 kPa