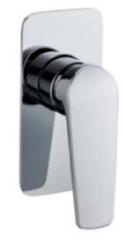

## **Round Shower Mixer With Divertor**

#### **Specifications**

| Recommended Use                 | Domestic, hotel and commercial                                                           |
|---------------------------------|------------------------------------------------------------------------------------------|
| Finish                          | Brush Gunmetal                                                                           |
| Colour Availability             | Chrome, Matte Black, Brushed<br>Nickel, Brushed Gold, Brush<br>Gunmetal, Brush Rose Gold |
| Material                        | 304 SS                                                                                   |
| Cartridge                       | 35mm Citec Ceramic Cartridge                                                             |
| Recommended Pressure Range      | 200 500 kPa                                                                              |
| Max Continuous Working Pressure | 1000 kPa                                                                                 |

Max Continuous Working Temp. 65 C

**Product Code: SSKM02BGV** 