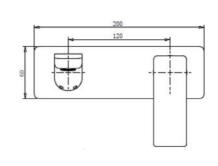

## **Round Wall Mounted Spout**

#### **Specifications**

| Recommended Use                 | Domestic, hotel and commercial                                                           |
|---------------------------------|------------------------------------------------------------------------------------------|
| Finish                          | Matte Black                                                                              |
| Colour Availability             | Chrome, Matte Black, Brushed<br>Nickel, Brushed Gold, Brush<br>Gunmetal, Brush Rose Gold |
| Material                        | Brass                                                                                    |
| Recommended Pressure Range      | 200 500 kPa                                                                              |
| Max Continuous Working Pressure | 1000 kPa                                                                                 |
| Max Continuous Working Temp.    | 65 C                                                                                     |

**Product Code: SSBM01BGV** 