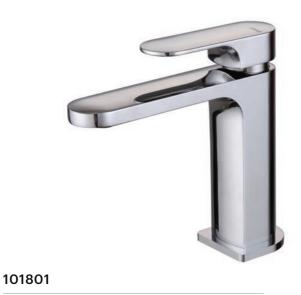

## **Clizia Collection**

Product Code: 101801

## **Queen Short Basin Mixer**

#### **Specifications**

| Recommended Use                 | Domestic, hotel and commercial                                                               |
|---------------------------------|----------------------------------------------------------------------------------------------|
| Colour Availability             | Chrome, Matte Black, Brushed<br>Nickel, Brushed Gold, Brushed<br>Gunmetal, Brushed Rose Gold |
| Material                        | Brass                                                                                        |
| Cartridge                       | 25mm Wanhai Ceramic Cartridge                                                                |
| Recommended Pressure Range      | 200 500 kPa                                                                                  |
| May Continuous Working Pressure | 1000 kPa                                                                                     |

Max Continuous Working Pressure 1000 kPa

Max Continuous Working Temp. 65 C

Product Code: 101802