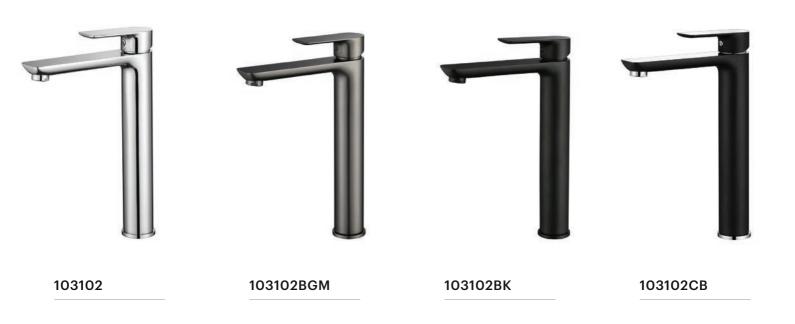

## **Amelia Collection**

Product Code: 103101

Product Code: 103102

## **Sky Tall Basin Mixer**

| Recommended Use                 | Domestic, hotel and commercial                                                           |
|---------------------------------|------------------------------------------------------------------------------------------|
| Colour Availability             | Chrome, Matte Black, Brushed<br>Nickel, Brushed Gold, Brush<br>Gunmetal, Brush Rose Gold |
| Material                        | Brass                                                                                    |
| Cartridge                       | 35mm Wanhai Ceramic Cartridge                                                            |
| Recommended Pressure Range      | 200 500 kPa                                                                              |
| Max Continuous Working Pressure | 1000 kPa                                                                                 |
| Max Continuous Working Temp.    | 65 C                                                                                     |

**Product Code: 103105** 