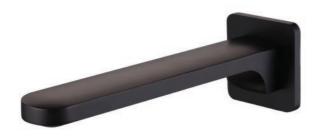

## **Perma Wall Mounted Spout**

| Recommended Use                 | Domestic, hotel and commercial                                                             |
|---------------------------------|--------------------------------------------------------------------------------------------|
| Colour Availability             | Chrome, Matte Black, Brushed<br>Nickel, Brushed Gold, Brush<br>Gunmetal, Brushed Rose Gold |
| Material                        | Brass                                                                                      |
| Recommended Pressure Range      | 200 500 kPa                                                                                |
| Max Continuous Working Pressure | 1000 kPa                                                                                   |
| Max Continuous Working Temp.    | 65 C                                                                                       |