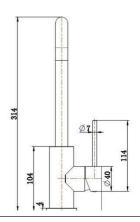

## **Round Tall Basin Mixer**

#### **Specifications**

| Recommended Use                 | Domestic, hotel and commercial                                                           |
|---------------------------------|------------------------------------------------------------------------------------------|
| Finish                          | Brush Gold                                                                               |
| Colour Availability             | Chrome, Matte Black, Brushed<br>Nickel, Brushed Gold, Brush<br>Gunmetal, Brush Rose Gold |
| Material                        | 304 SS                                                                                   |
| Cartridge                       | 35mm Citec Cartridge                                                                     |
| Recommended Pressure Range      | 200 500 kPa                                                                              |
| Max Continuous Working Pressure | 1000 kPa                                                                                 |
| Max Continuous Working Temp.    | 65 C                                                                                     |

**Product Code: SSTBM02BGM** 

#### **Round Tall Basin Mixer**

| Recommended Use                 | Domestic, hotel and commercial                                                           |
|---------------------------------|------------------------------------------------------------------------------------------|
| Finish                          | Brush Gunmetal                                                                           |
| Colour Availability             | Chrome, Matte Black, Brushed<br>Nickel, Brushed Gold, Brush<br>Gunmetal, Brush Rose Gold |
| Material                        | 304 SS                                                                                   |
| Cartridge                       | 35mm Citec Cartridge                                                                     |
| Recommended Pressure Range      | 200 500 kPa                                                                              |
| Max Continuous Working Pressure | 1000 kPa                                                                                 |
| Max Continuous Working Temp.    | 65 C                                                                                     |