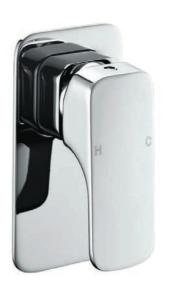

## **Round Shower Mixer With Divertor**

#### **Specifications**

| Recommended Use                 | Domestic, hotel and commercial                                                           |
|---------------------------------|------------------------------------------------------------------------------------------|
| Finish                          | Brush Gunmetal                                                                           |
| Colour Availability             | Chrome, Matte Black, Brushed<br>Nickel, Brushed Gold, Brush<br>Gunmetal, Brush Rose Gold |
| Material                        | 304 SS                                                                                   |
| Cartridge                       | 35mm Citec Ceramic Cartridge                                                             |
| Recommended Pressure Range      | 200 500 kPa                                                                              |
| Max Continuous Working Pressure | 1000 kPa                                                                                 |

Max Continuous Working Temp. 65 C

**Product Code: SSKM02BGV** 