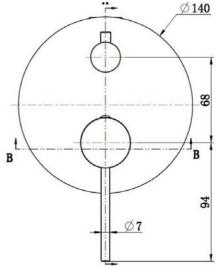

## **Round Shower Mixer With Divertor**

#### **Specifications**

| Recommended Use                 | Domestic, hotel and commercial                                                           |
|---------------------------------|------------------------------------------------------------------------------------------|
| Finish                          | Brush Gunmetal                                                                           |
| Colour Availability             | Chrome, Matte Black, Brushed<br>Nickel, Brushed Gold, Brush<br>Gunmetal, Brush Rose Gold |
| Material                        | 304 SS                                                                                   |
| Cartridge                       | 35mm Citec Ceramic Cartridge                                                             |
| Recommended Pressure Range      | 200 500 kPa                                                                              |
| Max Continuous Working Pressure | 1000 kPa                                                                                 |

Max Continuous Working Temp. 65 C

**Product Code: SSKM02BGV** 