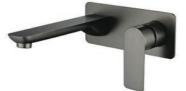

## **Wall Mounted Basin/Bath Mixer**

#### **Specifications**

| Recommended Use                 | Domestic, hotel and commercial                                                               |
|---------------------------------|----------------------------------------------------------------------------------------------|
| Finish                          | Brush Gunmetal                                                                               |
| Colour Availability             | Chrome, Matte Black, Brushed<br>Nickel, Brushed Gold, Brushed<br>Rose Gold, Brushed Gunmetal |
| Material                        | 304 SS                                                                                       |
| Cartridge                       | 35mm Citec Ceramic Cartridge                                                                 |
| Recommended Pressure Range      | 200 500 kPa                                                                                  |
| Max Continuous Working Pressure | 1000 kPa                                                                                     |
| Max Continuous Working Temp.    | 65 C                                                                                         |

Product Code: SSWBM02BGV