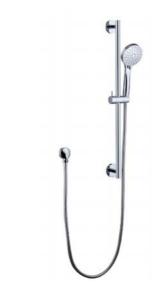

|
|------------------------------|---------------------------------------------------------------------------|
| Colour                       | Chrome                                                                    |
| Colour Availability          | Chrome, Matte Black, Brushed<br>Nickel, Brushed Gold, Brushed<br>Gunmetal |
| Spray function               | Three Functions                                                           |
| Shower Bar Material          | Brass                                                                     |
| Recommended Pressure Range   | 200 500 kPa                                                               |
| Max Continuous Working Temp. | 65 C                                                                      |









Product Code: 202708

#### **Shower On Rail**

| Recommended Use              | Domestic, hotel and commercial |
|------------------------------|--------------------------------|
| Colour                       | Chrome                         |
| Spray function               | Three Functions                |
| Shower Bar Material          | Brass                          |
| Water Inlet                  | Bottom Inlet                   |
| Recommended Pressure Range   | 200 500 kPa                    |
| Max Continuous Working Temp. | 65 C                           |







#### **Specifications**

| Recommended Use              | Domestic, hotel and commercial |
|------------------------------|--------------------------------|
| Colour                       | Chrome