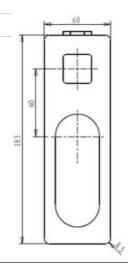

---------|
| Colour Availability             | Chrome, Matte Black, Brushed<br>Nickel, Brushed Gold, Brushed<br>Gunmetal, Brushed Rose Gold |
| Material                        | Brass                                                                                        |
| Cartridge                       | 35mm Wanhai Ceramic Cartridge                                                                |
| Recommended Pressure Range      | 200 500 kPa                                                                                  |
| Max Continuous Working Pressure | 1000 kPa                                                                                     |
| Max Continuous Working Temp.    | 65 C                                                                                         |









**Product Code: 101811** 

## **Wall Mounted Basin/Bath Mixer**

| Recommended Use                 | Domestic, hotel and commercial                                                               |
|---------------------------------|----------------------------------------------------------------------------------------------|
| Colour Availability             | Chrome, Matte Black, Brushed<br>Nickel, Brushed Gold, Brushed<br>Gunmetal, Brushed Rose Gold |
| Material                        | Brass                                                                                        |
| Cartridge                       | 35mm Wanhai Ceramic Cartridge                                                                |
| Recommended Pressure Range      | 200 500 kPa