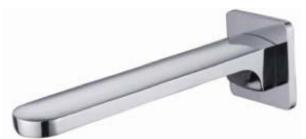

## **Diamante Collection**

## **Round Wall Mounted Spout**

#### **Specifications**

| Recommended Use                 | Domestic, hotel and commercial                                                           |
|---------------------------------|------------------------------------------------------------------------------------------|
| Finish                          | Matte Black                                                                              |
| Colour Availability             | Chrome, Matte Black, Brushed<br>Nickel, Brushed Gold, Brush<br>Gunmetal, Brush Rose Gold |
| Material                        | Brass                                                                                    |
| Recommended Pressure Range      | 200 500 kPa                                                                              |
| Max Continuous Working Pressure | 1000 kPa                                                                                 |
| Max Continuous Working Temp.    | 65 C                                                                                     |

**Product Code: SSBM01BGV** 