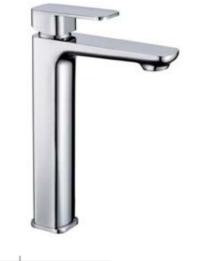

## **Round Tall Basin Mixer**

#### **Specifications**

| Recommended Use                 | Domestic, hotel and commercial                                                           |
|---------------------------------|------------------------------------------------------------------------------------------|
| Finish                          | Brush Gold                                                                               |
| Colour Availability             | Chrome, Matte Black, Brushed<br>Nickel, Brushed Gold, Brush<br>Gunmetal, Brush Rose Gold |
| Material                        | 304 SS                                                                                   |
| Cartridge                       | 35mm Citec Cartridge                                                                     |
| Recommended Pressure Range      | 200 500 kPa                                                                              |
| Max Continuous Working Pressure | 1000 kPa                                                                                 |
| Max Continuous Working Temp.    | 65 C                                                                                     |

**Product Code: SSTBM02BGM** 