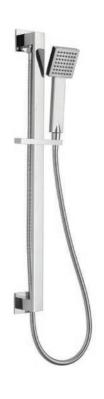

101806BK



101806



101811BK



101811



101813BK



101813



### PILIA





























100111BK 101513-2



## **HASTA**









HD7020













HD7024





SP34





HD7027BK



















103105 103105BGM









103106

103106BGM

103106BK

103106CB









103111

103111BGM

103111BK

103111CB









103113

103113BGM

103113BK

103113CB



## **MEMPHIS**

















CG615

SP32

CG616

#### COLLECTION

FREE STANDING BATH MIXER









100107

100112 1

100207 1







100207 2

100212 1

FSBMS05

#### COLLECTION

## KITCHEN MIXER















59605BRG

















#### COLLECTION

## 2 IN 1 SHOWER





















101808-RN



100209C



101808-SQ





**SHOWER SET 1** 





**SHOWER SET 5** 

13

COLLECTION

# SHOWER ON RAIL















201008FBK









202108A

202708

203208







204108RN

# **Spec Sheet**

## **Diamante Collection**



## **Round Wall Mounted Spout**

#### **Specifications**

| Recommended Use                 | Domestic, hotel and commercial                                                           |
|---------------------------------|------------------------------------------------------------------------------------------|
| Finish                          | Matte Black                                                                              |
| Colour Availability             | Chrome, Matte Black, Brushed<br>Nickel, Brushed Gold, Brush<br>Gunmetal, Brush Rose Gold |
| Material                        | Brass