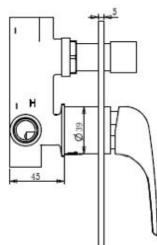

## **Round Wall Mounted Spout**

#### **Specifications**

| Recommended Use                 | Domestic, hotel and commercial                                                           |
|---------------------------------|------------------------------------------------------------------------------------------|
| Finish                          | Matte Black                                                                              |
| Colour Availability             | Chrome, Matte Black, Brushed<br>Nickel, Brushed Gold, Brush<br>Gunmetal, Brush Rose Gold |
| Material                        | Brass                                                                                    |
| Recommended Pressure Range      | 200 500 kPa                                                                              |
| Max Continuous Working Pressure | 1000 kPa                                                                                 |
| Max Continuous Working Temp.    | 65 C                                                                                     |

**Product Code: SSBM01BGV** 