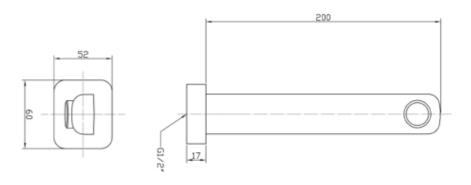

## **Free Standing Bath Mixer Collection**

## **Free Standing Bath Mixer**

#### **Specifications**

| Recommended Use                 | Domestic, hotel and commercial                                                               |
|---------------------------------|----------------------------------------------------------------------------------------------|
| Colour Availability             | Chrome, Matte Black, Brushed<br>Nickel, Brushed Gold, Brushed<br>Gunmetal, Brushed Rose Gold |
| Material                        | Brass                                                                                        |
| Cartridge                       | 35mm Wanhai Ceramic Cartridge                                                                |
| Recommended Pressure Range      | 200 500 kPa                                                                                  |
| Max Continuous Working Pressure | 1000 kPa                                                                                     |
| Max Continuous Working Temp.    | 65 C                                                                                         |

Product Code: 100112-1