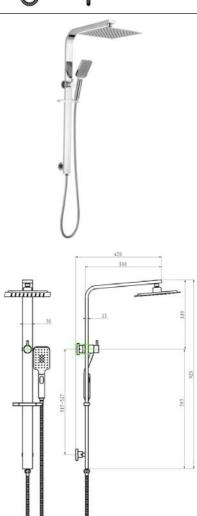

## 2 IN 1 SHOWER

101808-RN

100209C

101808-SQ

**SHOWER SET 1** 

**SHOWER SET 5** 

13

COLLECTION

# SHOWER ON RAIL

201008FBK

202108A

202708

203208

204108RN