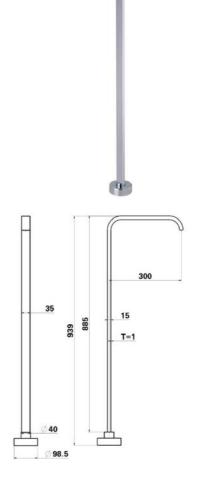

## **Free Standing Bath Mixer Collection**

## **Free Standing Bath Mixer**

#### **Specifications**

| Recommended Use                 | Domestic, hotel and commercial                                                               |
|---------------------------------|----------------------------------------------------------------------------------------------|
| Colour Availability             | Chrome, Matte Black, Brushed<br>Nickel, Brushed Gold, Brushed<br>Gunmetal, Brushed Rose Gold |
| Material                        | Brass                                                                                        |
| Cartridge                       | 35mm Wanhai Ceramic Cartridge                                                                |
| Recommended Pressure Range      | 200 500 kPa                                                                                  |
| Max Continuous Working Pressure | 1000 kPa                                                                                     |
| Max Continuous Working Temp.    | 65 C                                                                                         |

Product Code: 100112-1