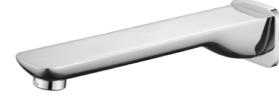

## **Round Wall Mounted Spout**

#### **Specifications**

| Recommended Use                 | Domestic, hotel and commercial                                                           |
|---------------------------------|------------------------------------------------------------------------------------------|
| Finish                          | Matte Black                                                                              |
| Colour Availability             | Chrome, Matte Black, Brushed<br>Nickel, Brushed Gold, Brush<br>Gunmetal, Brush Rose Gold |
| Material                        | Brass                                                                                    |
| Recommended Pressure Range      | 200 500 kPa                                                                              |
| Max Continuous Working Pressure | 1000 kPa                                                                                 |
| Max Continuous Working Temp.    | 65 C                                                                                     |