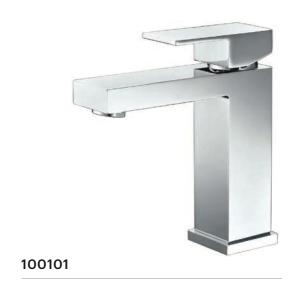

# **Spec Sheet**

## Pilia Collection

Product Code: 100101

## **Square Short Basin Mixer**

#### **Specifications**

| Recommended Use                 | Domestic, hotel and commercial                       |
|---------------------------------|------------------------------------------------------|
| Colour Availability             | Chrome, Matte Black, Brushed<br>Nickel, Brushed Gold |
| Material                        | Brass                                                |
| Cartridge                       | 35mm Wan Hai Ceramic Cartridge                       |
| Recommended Pressure Range      | 200 500 kPa                                          |
| Max Continuous Working Pressure | 1000 kPa                                             |
| Max Continuous Working Temp.    | 65 C                                                 |