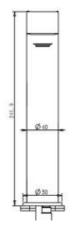

## **Round Tall Basin Mixer**

#### **Specifications**

| Recommended Use                 | Domestic, hotel and commercial                                                           |
|---------------------------------|------------------------------------------------------------------------------------------|
| Finish                          | Brush Gold                                                                               |
| Colour Availability             | Chrome, Matte Black, Brushed<br>Nickel, Brushed Gold, Brush<br>Gunmetal, Brush Rose Gold |
| Material                        | 304 SS                                                                                   |
| Cartridge                       | 35mm Citec Cartridge                                                                     |
| Recommended Pressure Range      | 200 500 kPa                                                                              |
| Max Continuous Working Pressure | 1000 kPa                                                                                 |
| Max Continuous Working Temp.    | 65 C                                                                                     |

**Product Code: SSTBM02BGM** 