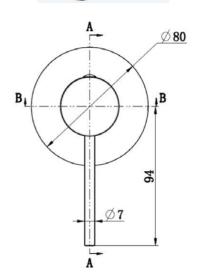

## **Round Tall Basin Mixer**

#### **Specifications**

| Recommended Use                 | Domestic, hotel and commercial                                                           |
|---------------------------------|------------------------------------------------------------------------------------------|
| Finish                          | Brush Gold                                                                               |
| Colour Availability             | Chrome, Matte Black, Brushed<br>Nickel, Brushed Gold, Brush<br>Gunmetal, Brush Rose Gold |
| Material                        | 304 SS                                                                                   |
| Cartridge                       | 35mm Citec Cartridge                                                                     |
| Recommended Pressure Range      | 200 500 kPa                                                                              |
| Max Continuous Working Pressure | 1000 kPa                                                                                 |
| Max Continuous Working Temp.    | 65 C                                                                                     |

**Product Code: SSTBM02BGM** 