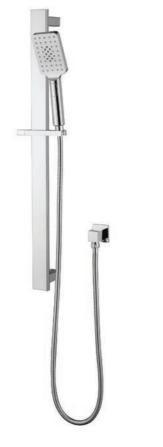

13BK



101813



### PILIA





























100111BK 101513-2



## **HASTA**









HD7020













HD7024





SP34





HD7027BK



















103105 103105BGM









103106

103106BGM

103106BK

103106CB









103111

103111BGM

103111BK

103111CB









103113

103113BGM

103113BK

103113CB



## **MEMPHIS**

















CG615

SP32

CG616

#### COLLECTION

FREE STANDING BATH MIXER









100107

100112 1

100207 1







100207 2

100212 1

FSBMS05

#### COLLECTION

## KITCHEN MIXER















59605BRG

















#### COLLECTION

## 2 IN 1 SHOWER





















101808-RN



100209C



101808-SQ





**SHOWER SET 1** 





**SHOWER SET 5** 

13

COLLECTION

# SHOWER ON RAIL















201008FBK









202108A

202708

203208







204108RN

# **Spec Sheet**

## **Diamante Collection**



## **Round Wall Mounted Spout**

#### **Specifications**

| Recommended Use                 | Domestic, hotel and commercial                                                           |
|---------------------------------|------------------------------------------------------------------------------------------|
| Finish                          | Matte Black                                                                              |
| Colour Availability             | Chrome, Matte Black, Brushed<br>Nickel, Brushed Gold, Brush<br>Gunmetal, Brush Rose Gold |
| Material                        | Brass                                                                                    |
| Recommended Pressure Range      | 200 500