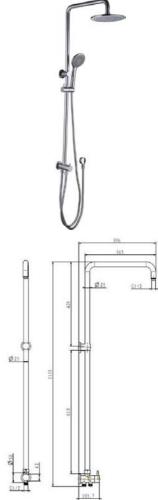

ose Gold |
| Shower Head Material            | Brass                                                                                        |
| Shower Head Size                | 200*200mm                                                                                    |
| Inlet Position                  | Bottom Inlet                                                                                 |
| Recommended Pressure Range      | 200 500 kPa                                                                                  |
| Max Continuous Working Pressure | 1000 kPa                                                                                     |
| Max Continuous Working Temp.    | 65 C                                                                                         |





Product Code: 100208-2A

#### **Round Twin Shower**

| Recommended Use                 | Domestic, hotel and commercial                                                               |
|---------------------------------|----------------------------------------------------------------------------------------------|
| Colour                          | Chrome                                                                                       |
| Colour Availability             | Chrome, Matte Black, Brushed<br>Nickel, Brushed Gold, Brushed<br>Gunmetal, Brushed Rose Gold |
| Shower Head Material            | Brass                                                                                        |
| Shower Head Size                | 200*200mm