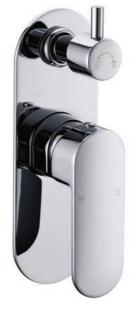

## **Messina Shower Mixer With Divertor**

#### **Specifications**

| Recommended Use                 | Domestic, hotel and commercial                                                           |
|---------------------------------|------------------------------------------------------------------------------------------|
| Colour Availability             | Chrome, Matte Black, Brushed<br>Nickel, Brushed Gold, Brush<br>Gunmetal, Brush Rose Gold |
| Material                        | Brass                                                                                    |
| Cartridge                       | 35mm Wanhai Ceramic Cartridge                                                            |
| Recommended Pressure Range      | 200 500 kPa                                                                              |
| Max Continuous Working Pressure | 1000 kPa                                                                                 |
| Max Continuous Working Temp.    | 65 C                                                                                     |

**Product Code: SP33** 