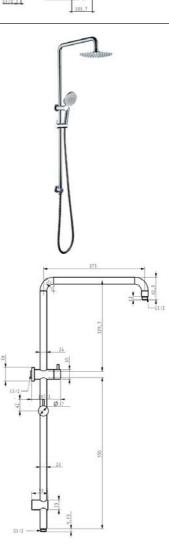

ose Gold |
| Shower Head Material            | Brass                                                                                        |
| Shower Head Size                | 200*200mm                                                                                    |
| Inlet Position                  | Top Inlet                                                                                    |
| Recommended Pressure Range      | 200 500 kPa                                                                                  |
| Max Continuous Working Pressure | 1000 kPa                                                                                     |
| Max Continuous Working Temp.    | 65 C                                                                                         |





## **Round Twin Shower**

#### **Specifications**

| Recommended Use                 | Domestic, hotel and commercial                                                               |
|---------------------------------|----------------------------------------------------------------------------------------------|
| Colour                          | Chrome                                                                                       |
| Colour Availability             | Chrome, Matte Black, Brushed<br>Nickel, Brushed Gold, Brushed<br>Gunmetal, Brushed Rose Gold |
| Shower Head Material            | 304 SS                                                                                       |
| Shower Head Size                | 200*200mm