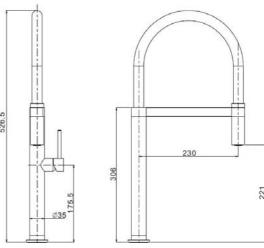

## KITCHEN MIXER

59605BRG

#### **Round Kitchen Mixer**

| Recommended Use                 | Domestic, hotel and commercial                                                           |
|---------------------------------|------------------------------------------------------------------------------------------|
| Finish                          | Brush Gold                                                                               |
| Colour Availability             | Chrome, Matte Black, Brushed<br>Nickel, Brushed Gold, Brush<br>Gunmetal, Brush Rose Gold |
| Material                        | 304 SS                                                                                   |
| Cartridge                       | 35mm Citec Ceramic Cartridge                                                             |
| Recommended Pressure Range      | 200 500 kPa                                                                              |
| Max Continuous Working Pressure | 1000 kPa                                                                                 |
| Max Continuous Working Temp.    | 65 C                                                                                     |

#### **Product Code: SSKM02BGM**