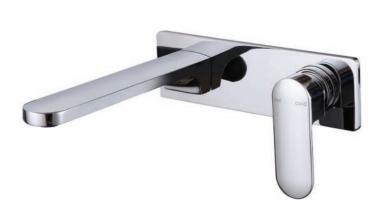

## **Wall Mounted Basin/Bath Mixer**

#### **Specifications**

| Recommended Use                 | Domestic, hotel and commercial                                                               |
|---------------------------------|----------------------------------------------------------------------------------------------|
| Finish                          | Brush Gunmetal                                                                               |
| Colour Availability             | Chrome, Matte Black, Brushed<br>Nickel, Brushed Gold, Brushed<br>Rose Gold, Brushed Gunmetal |
| Material                        | 304 SS                                                                                       |
| Cartridge                       | 35mm Citec Ceramic Cartridge                                                                 |
| Recommended Pressure Range      | 200 500 kPa                                                                                  |
| Max Continuous Working Pressure | 1000 kPa                                                                                     |
| Max Continuous Working Temp.    | 65 C                                                                                         |

Product Code: SSWBM02BGV