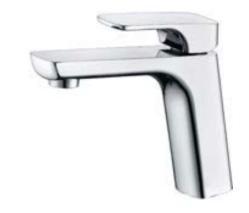

-----------------------------------|
| Colour Availability             | Chrome, Matte Black, Brushed<br>Nickel, Brushed Gold, Brush<br>Gunmetal, Brush Rose Gold |
| Material                        | Brass                                                                                    |
| Cartridge                       | 35mm Wan Hai Ceramic Cartridge                                                           |
| Recommended Pressure Range      | 200 500 kPa                                                                              |
| Max Continuous Working Pressure | 1000 kPa                                                                                 |
| Max Continuous Working Temp.    | 65 C                                                                                     |









**Product Code: HD4291** 

#### **Perma Tall Basin Mixer**

| Recommended Use                 | Domestic, hotel and commercial                                                           |
|---------------------------------|------------------------------------------------------------------------------------------|
| Colour Availability             | Chrome, Matte Black, Brushed<br>Nickel, Brushed Gold, Brush<br>Gunmetal, Brush Rose Gold |
| Material                        | Brass                                                                                    |
| Cartridge                       | 35mm Wan Hai Ceramic Cartridge                                                           |
| Recommended Pressure Range      | 200 500 kPa