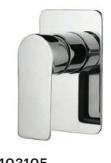

**Product Code: 103105** 

## **Sky Shower Mixer**

| Recommended Use                 | Domestic, hotel and commercial                                                           |
|---------------------------------|------------------------------------------------------------------------------------------|
| Colour Availability             | Chrome, Matte Black, Brushed<br>Nickel, Brushed Gold, Brush<br>Gunmetal, Brush Rose Gold |
| Material                        | Brass                                                                                    |
| Cartridge                       | 35mm Wanhai Ceramic Cartridge                                                            |
| Recommended Pressure Range      | 200 500 kPa                                                                              |
| Max Continuous Working Pressure | 1000 kPa                                                                                 |
| Max Continuous Working Temp.    | 65 C                                                                                     |