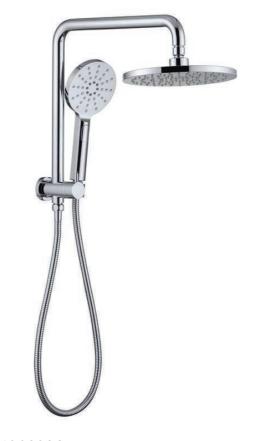

## 2 IN 1 SHOWER

101808-RN

100209C

101808-SQ

**SHOWER SET 1** 

**SHOWER SET 5** 

13

COLLECTION