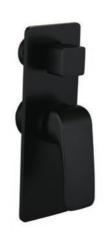

## **Round Shower Mixer With Divertor**

#### **Specifications**

| Recommended Use                 | Domestic, hotel and commercial                                                           |
|---------------------------------|------------------------------------------------------------------------------------------|
| Finish                          | Brush Gunmetal                                                                           |
| Colour Availability             | Chrome, Matte Black, Brushed<br>Nickel, Brushed Gold, Brush<br>Gunmetal, Brush Rose Gold |
| Material                        | 304 SS                                                                                   |
| Cartridge                       | 35mm Citec Ceramic Cartridge                                                             |
| Recommended Pressure Range      | 200 500 kPa                                                                              |
| Max Continuous Working Pressure | 1000 kPa                                                                                 |

Max Continuous Working Temp. 65 C

**Product Code: SSKM02BGV** 