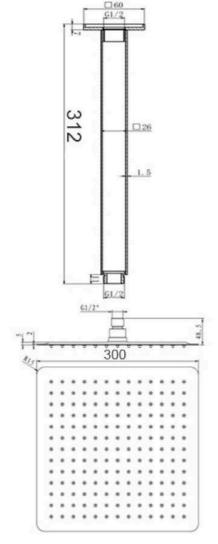

|
| Max Continuous Working Temp.    | 65 C                           |





-17.67





## **Shower Set**

| Recommended Use                 | Domestic, hotel and commercial |
|---------------------------------|--------------------------------|
| Colour                          | Chrome                         |
| Colour Availability             | Chrome, Matte Black            |
| Shower Head Material            | 304 SS                         |
| Shower Head Size                | 300*300mm                      |
| Hand Shower Function            | 1 Function                     |
| Recommended Pressure Range      | 200 500 kPa                    |
| Max Continuous Working Pressure | 1000 kPa                       |
| Max Continuous Working Temp.    | 65 C                           |











# **Spec Sheet**

## **Shower on Rail Collection**



#### **Specifications**

| Recommended Use                 | Domestic, hotel and commercial                                            |
|---------------------------------|---------------------------------------------------------------------------|
| Colour                          | Chrome                                                                    |
| Colour Availability             | Chrome, Matte Black, Brushed<br>Nickel, Brushed Gold, Brushed<br>Gunmetal |
| Spray function                  | Three Functions                                                           |
| Shower Bar Material             | Brass                                                                     |
| Recommended Pressure Range      | 200 5