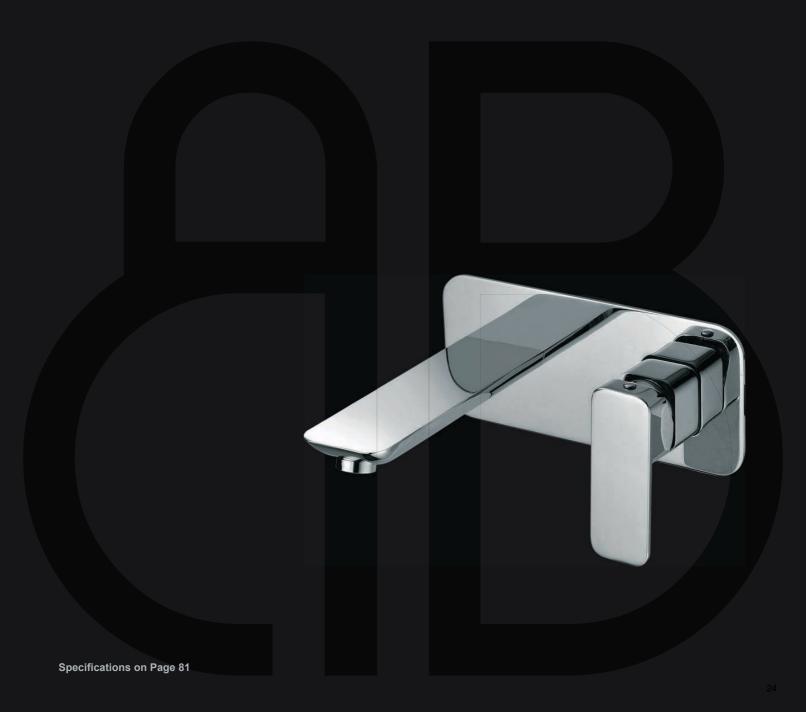

# **Spec Sheet**

## **Diamante Collection**

## **Round Wall Mounted Spout**

#### **Specifications**

| Recommended Use                 | Domestic, hotel and commercial                                                           |
|---------------------------------|------------------------------------------------------------------------------------------|
| Finish                          | Matte Black                                                                              |
| Colour Availability             | Chrome, Matte Black, Brushed<br>Nickel, Brushed Gold, Brush<br>Gunmetal, Brush Rose Gold |
| Material                        | Brass                                                                                    |
| Recommended Pressure Range      | 200 500 kPa                                                                              |
| Max Continuous Working Pressure | 1000 kPa                                                                                 |
| Max Continuous Working Temp.    | 65 C                                                                                     |

**Product Code: SSBM01BGV** 