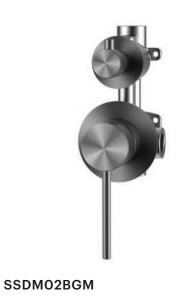

**Product Code: SSTBM02BGM** 

#### **Round Tall Basin Mixer**

| Recommended Use                 | Domestic, hotel and commercial                                                           |
|---------------------------------|------------------------------------------------------------------------------------------|
| Finish                          | Brush Gunmetal                                                                           |
| Colour Availability             | Chrome, Matte Black, Brushed<br>Nickel, Brushed Gold, Brush<br>Gunmetal, Brush Rose Gold |
| Material                        | 304 SS                                                                                   |
| Cartridge                       | 35mm Citec Cartridge                                                                     |
| Recommended Pressure Range      | 200 500 kPa                                                                              |
| Max Continuous Working Pressure | 1000 kPa                                                                                 |
| Max Continuous Working Temp.    | 65 C                                                                                     |