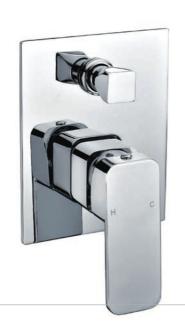

## **Round Shower Mixer With Divertor**

#### **Specifications**

| Recommended Use                 | Domestic, hotel and commercial                                                           |
|---------------------------------|------------------------------------------------------------------------------------------|
| Finish                          | Brush Gunmetal                                                                           |
| Colour Availability             | Chrome, Matte Black, Brushed<br>Nickel, Brushed Gold, Brush<br>Gunmetal, Brush Rose Gold |
| Material                        | 304 SS                                                                                   |
| Cartridge                       | 35mm Citec Ceramic Cartridge                                                             |
| Recommended Pressure Range      | 200 500 kPa                                                                              |
| Max Continuous Working Pressure | 1000 kPa                                                                                 |

Max Continuous Working Temp. 65 C

**Product Code: SSKM02BGV** 