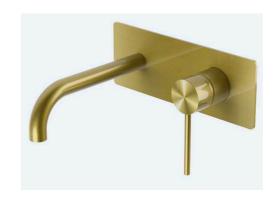

## **Wall Mounted Basin/Bath Mixer**

#### **Specifications**

| Recommended Use                 | Domestic, hotel and commercial                                                               |
|---------------------------------|----------------------------------------------------------------------------------------------|
| Finish                          | Brush Gunmetal                                                                               |
| Colour Availability             | Chrome, Matte Black, Brushed<br>Nickel, Brushed Gold, Brushed<br>Rose Gold, Brushed Gunmetal |
| Material                        | 304 SS                                                                                       |
| Cartridge                       | 35mm Citec Ceramic Cartridge                                                                 |
| Recommended Pressure Range      | 200 500 kPa                                                                                  |
| Max Continuous Working Pressure | 1000 kPa                                                                                     |
| Max Continuous Working Temp.    | 65 C                                                                                         |

Product Code: SSWBM02BGV