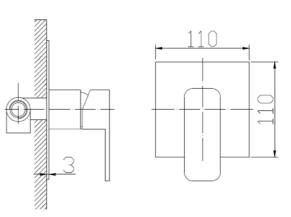

## **Round Shower Mixer With Divertor**

#### **Specifications**

| Recommended Use                 | Domestic, hotel and commercial                                                           |
|---------------------------------|------------------------------------------------------------------------------------------|
| Finish                          | Brush Gunmetal                                                                           |
| Colour Availability             | Chrome, Matte Black, Brushed<br>Nickel, Brushed Gold, Brush<br>Gunmetal, Brush Rose Gold |
| Material                        | 304 SS                                                                                   |
| Cartridge                       | 35mm Citec Ceramic Cartridge                                                             |
| Recommended Pressure Range      | 200 500 kPa                                                                              |
| Max Continuous Working Pressure | 1000 kPa                                                                                 |

Max Continuous Working Temp. 65 C

**Product Code: SSKM02BGV** 