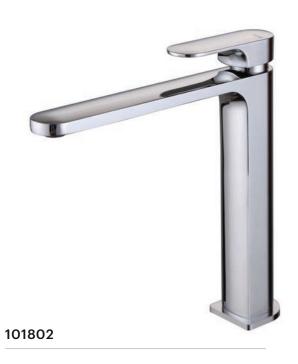

Max Continuous Working Pressure 1000 kPa

Max Continuous Working Temp. 65 C

Product Code: 101802

### **Queen Tall Basin Mixer**

| Recommended Use                 | Domestic, hotel and commercial                                                               |
|---------------------------------|----------------------------------------------------------------------------------------------|
| Colour Availability             | Chrome, Matte Black, Brushed<br>Nickel, Brushed Gold, Brushed<br>Gunmetal, Brushed Rose Gold |
| Material                        | Brass                                                                                        |
| Cartridge                       | 25mm Wanhai Ceramic Cartridge                                                                |
| Recommended Pressure Range      | 200 500 kPa                                                                                  |
| Max Continuous Working Pressure | 1000 kPa                                                                                     |
| Max Continuous Working Temp.    | 65 C                                                                                         |