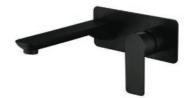

## **Round Wall Mounted Spout**

#### **Specifications**

| Recommended Use                 | Domestic, hotel and commercial                                                           |
|---------------------------------|------------------------------------------------------------------------------------------|
| Finish                          | Matte Black                                                                              |
| Colour Availability             | Chrome, Matte Black, Brushed<br>Nickel, Brushed Gold, Brush<br>Gunmetal, Brush Rose Gold |
| Material                        | Brass                                                                                    |
| Recommended Pressure Range      | 200 500 kPa                                                                              |
| Max Continuous Working Pressure | 1000 kPa                                                                                 |
| Max Continuous Working Temp.    | 65 C                                                                                     |

**Product Code: SSBM01BGV** 