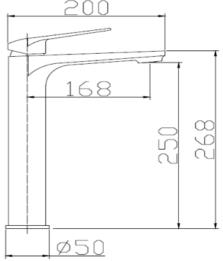

## **Round Tall Basin Mixer**

#### **Specifications**

| Recommended Use                 | Domestic, hotel and commercial                                                           |
|---------------------------------|------------------------------------------------------------------------------------------|
| Finish                          | Brush Gold                                                                               |
| Colour Availability             | Chrome, Matte Black, Brushed<br>Nickel, Brushed Gold, Brush<br>Gunmetal, Brush Rose Gold |
| Material                        | 304 SS                                                                                   |
| Cartridge                       | 35mm Citec Cartridge                                                                     |
| Recommended Pressure Range      | 200 500 kPa                                                                              |
| Max Continuous Working Pressure | 1000 kPa                                                                                 |
| Max Continuous Working Temp.    | 65 C                                                                                     |

**Product Code: SSTBM02BGM** 