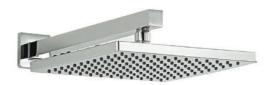

## **Round Wall Mounted Spout**

#### **Specifications**

| Recommended Use                 | Domestic, hotel and commercial                                                           |
|---------------------------------|------------------------------------------------------------------------------------------|
| Finish                          | Matte Black                                                                              |
| Colour Availability             | Chrome, Matte Black, Brushed<br>Nickel, Brushed Gold, Brush<br>Gunmetal, Brush Rose Gold |
| Material                        | Brass                                                                                    |
| Recommended Pressure Range      | 200 500 kPa                                                                              |
| Max Continuous Working Pressure | 1000 kPa                                                                                 |
| Max Continuous Working Temp.    | 65 C                                                                                     |

**Product Code: SSBM01BGV** 