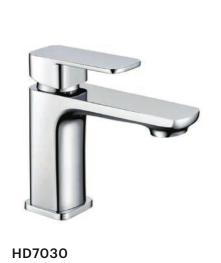

**Product Code: HD7030** 

#### **Slena Short Basin Mixer**

#### **Specifications**

| Recommended Use                 | Domestic, hotel and commercial                                                           |
|---------------------------------|------------------------------------------------------------------------------------------|
| Colour Availability             | Chrome, Matte Black, Brushed<br>Nickel, Brushed Gold, Brush<br>Gunmetal, Brush Rose Gold |
| Material                        | Brass                                                                                    |
| Cartridge                       | 35mm Wan Hai Ceramic Cartridge                                                           |
| Recommended Pressure Range      | 200 500 kPa                                                                              |
| Max Continuous Working Pressure | 1000 kPa                                                                                 |
| Max Continuous Working Temp.    | 65 C                                                                                     |