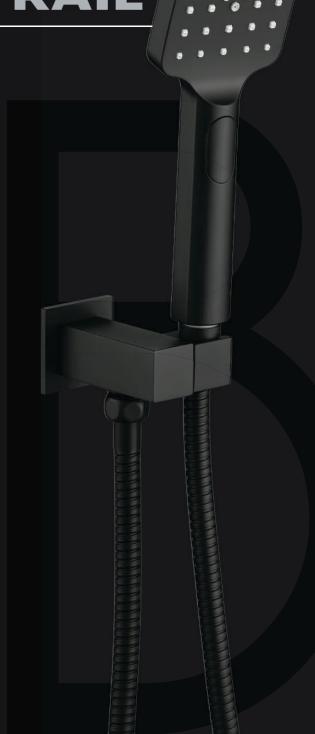

1805BK



101806BK



101806



101811BK



101811



101813BK



101813



### PILIA





























100111BK 101513-2



## **HASTA**









HD7020













HD7024





SP34





HD7027BK



















103105 103105BGM









103106

103106BGM

103106BK

103106CB









103111

103111BGM

103111BK

103111CB









103113

103113BGM

103113BK

103113CB



## **MEMPHIS**

















CG615

SP32

CG616

#### COLLECTION

FREE STANDING BATH MIXER









100107

100112 1

100207 1







100207 2

100212 1

FSBMS05

#### COLLECTION

## KITCHEN MIXER















59605BRG

















#### COLLECTION

## 2 IN 1 SHOWER





















101808-RN



100209C



101808-SQ





**SHOWER SET 1** 





**SHOWER SET 5** 

13

COLLECTION

# SHOWER ON RAIL















201008FBK









202108A

202708

203208







204108RN

# **Spec Sheet**

## **Diamante Collection**



## **Round Wall Mounted Spout**

#### **Specifications**

| Recommended Use                 | Domestic, hotel and commercial                                                           |
|---------------------------------|------------------------------------------------------------------------------------------|
| Finish                          | Matte Black                                                                              |
| Colour Availability             | Chrome, Matte Black, Brushed<br>Nickel, Brushed Gold, Brush<br>Gunmetal, Brush Rose Gold |
| Material                        | Brass