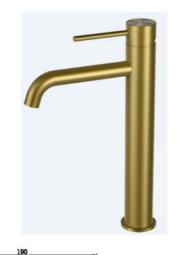

## **Round Tall Basin Mixer**

#### **Specifications**

| Recommended Use                 | Domestic, hotel and commercial                                                           |
|---------------------------------|------------------------------------------------------------------------------------------|
| Finish                          | Brush Gold                                                                               |
| Colour Availability             | Chrome, Matte Black, Brushed<br>Nickel, Brushed Gold, Brush<br>Gunmetal, Brush Rose Gold |
| Material                        | 304 SS                                                                                   |
| Cartridge                       | 35mm Citec Cartridge                                                                     |
| Recommended Pressure Range      | 200 500 kPa                                                                              |
| Max Continuous Working Pressure | 1000 kPa                                                                                 |
| Max Continuous Working Temp.    | 65 C                                                                                     |

**Product Code: SSTBM02BGM** 