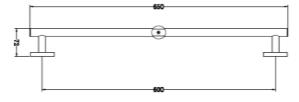

## **Round Wall Mounted Spout**

#### **Specifications**

| Recommended Use                 | Domestic, hotel and commercial                                                           |
|---------------------------------|------------------------------------------------------------------------------------------|
| Finish                          | Matte Black                                                                              |
| Colour Availability             | Chrome, Matte Black, Brushed<br>Nickel, Brushed Gold, Brush<br>Gunmetal, Brush Rose Gold |
| Material                        | Brass                                                                                    |
| Recommended Pressure Range      | 200 500 kPa                                                                              |
| Max Continuous Working Pressure | 1000 kPa                                                                                 |
| Max Continuous Working Temp.    | 65 C                                                                                     |

**Product Code: SSBM01BGV** 