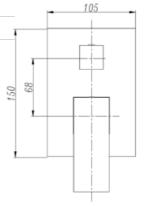

## **Round Wall Mounted Spout**

#### **Specifications**

| Recommended Use                 | Domestic, hotel and commercial                                                           |
|---------------------------------|------------------------------------------------------------------------------------------|
| Finish                          | Matte Black                                                                              |
| Colour Availability             | Chrome, Matte Black, Brushed<br>Nickel, Brushed Gold, Brush<br>Gunmetal, Brush Rose Gold |
| Material                        | Brass                                                                                    |
| Recommended Pressure Range      | 200 500 kPa                                                                              |
| Max Continuous Working Pressure | 1000 kPa                                                                                 |
| Max Continuous Working Temp.    | 65 C                                                                                     |

**Product Code: SSBM01BGV** 