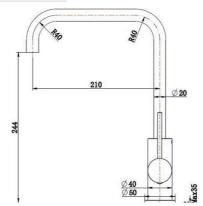

## KITCHEN MIXER

59605BRG

#### COLLECTION

## 2 IN 1 SHOWER

101808-RN

100209C

101808-SQ

**SHOWER SET 1** 

**SHOWER SET 5** 

13

COLLECTION