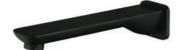

## **Diamante Collection**

## **Round Wall Mounted Spout**

#### **Specifications**

| Recommended Use                 | Domestic, hotel and commercial                                                           |
|---------------------------------|------------------------------------------------------------------------------------------|
| Finish                          | Matte Black                                                                              |
| Colour Availability             | Chrome, Matte Black, Brushed<br>Nickel, Brushed Gold, Brush<br>Gunmetal, Brush Rose Gold |
| Material                        | Brass                                                                                    |
| Recommended Pressure Range      | 200 500 kPa                                                                              |
| Max Continuous Working Pressure | 1000 kPa                                                                                 |
| Max Continuous Working Temp.    | 65 C                                                                                     |

**Product Code: SSBM01BGV** 