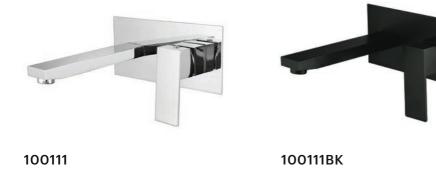

## **Product Code: 100111**

## **Wall Mounted Basin/Bath Mixer**

| Recommended Use                 | Domestic, hotel and commercial                       |
|---------------------------------|------------------------------------------------------|
| Colour Availability             | Chrome, Matte Black, Brushed<br>Nickel, Brushed Gold |
| Material                        | Brass                                                |
| Cartridge                       | 35mm Wan Hai Ceramic Cartridge                       |
| Recommended Pressure Range      | 200 500 kPa                                          |
| Max Continuous Working Pressure | 1000 kPa                                             |
| Max Continuous Working Temp.    | 65 C                                                 |

**Product Code: 101513-2** 

## **Square Wall Mounted Spout**