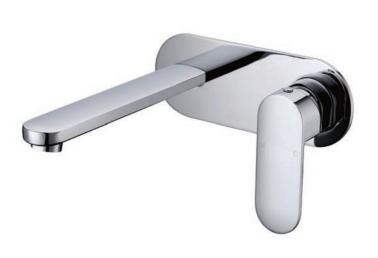

## **Wall Mounted Basin/Bath Mixer**

#### **Specifications**

| Recommended Use                 | Domestic, hotel and commercial                                                               |
|---------------------------------|----------------------------------------------------------------------------------------------|
| Colour Availability             | Chrome, Matte Black, Brushed<br>Nickel, Brushed Gold, Brushed<br>Rose Gold, Brushed Gunmetal |
| Material                        | Brass                                                                                        |
| Cartridge                       | 35mm Wanhai Ceramic Cartridge                                                                |
| Recommended Pressure Range      | 200 500 kPa                                                                                  |
| Max Continuous Working Pressure | 1000 kPa                                                                                     |
| Max Continuous Working Temp.    | 65 C                                                                                         |