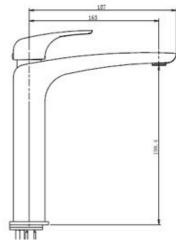

## **Round Tall Basin Mixer**

#### **Specifications**

| Recommended Use                 | Domestic, hotel and commercial                                                           |
|---------------------------------|------------------------------------------------------------------------------------------|
| Finish                          | Brush Gold                                                                               |
| Colour Availability             | Chrome, Matte Black, Brushed<br>Nickel, Brushed Gold, Brush<br>Gunmetal, Brush Rose Gold |
| Material                        | 304 SS                                                                                   |
| Cartridge                       | 35mm Citec Cartridge                                                                     |
| Recommended Pressure Range      | 200 500 kPa                                                                              |
| Max Continuous Working Pressure | 1000 kPa                                                                                 |
| Max Continuous Working Temp.    | 65 C                                                                                     |

**Product Code: SSTBM02BGM** 