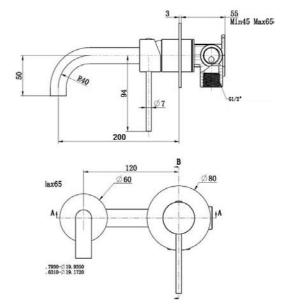

## **Diamante Collection**

## **Round Wall Mounted Spout**

#### **Specifications**

| Recommended Use                 | Domestic, hotel and commercial                                                           |
|---------------------------------|------------------------------------------------------------------------------------------|
| Finish                          | Matte Black                                                                              |
| Colour Availability             | Chrome, Matte Black, Brushed<br>Nickel, Brushed Gold, Brush<br>Gunmetal, Brush Rose Gold |
| Material                        | Brass                                                                                    |
| Recommended Pressure Range      | 200 500 kPa                                                                              |
| Max Continuous Working Pressure | 1000 kPa                                                                                 |
| Max Continuous Working Temp.    | 65 C                                                                                     |