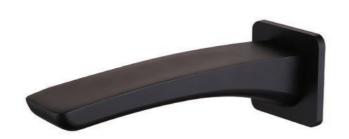

## **Diamante Collection**

## **Round Wall Mounted Spout**

#### **Specifications**

| Recommended Use                 | Domestic, hotel and commercial                                                           |
|---------------------------------|------------------------------------------------------------------------------------------|
| Finish                          | Matte Black                                                                              |
| Colour Availability             | Chrome, Matte Black, Brushed<br>Nickel, Brushed Gold, Brush<br>Gunmetal, Brush Rose Gold |
| Material                        | Brass                                                                                    |
| Recommended Pressure Range      | 200 500 kPa                                                                              |
| Max Continuous Working Pressure | 1000 kPa                                                                                 |
| Max Continuous Working Temp.    | 65 C                                                                                     |

**Product Code: SSBM01BGV** 