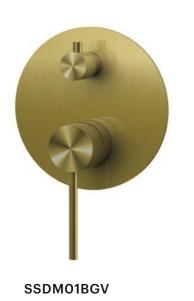

## **Round Shower Mixer With Divertor**

#### **Specifications**

| Recommended Use                 | Domestic, hotel and commercial                                                           |
|---------------------------------|------------------------------------------------------------------------------------------|
| Finish                          | Brush Gunmetal                                                                           |
| Colour Availability             | Chrome, Matte Black, Brushed<br>Nickel, Brushed Gold, Brush<br>Gunmetal, Brush Rose Gold |
| Material                        | 304 SS                                                                                   |
| Cartridge                       | 35mm Citec Ceramic Cartridge                                                             |
| Recommended Pressure Range      | 200 500 kPa                                                                              |
| Max Continuous Working Pressure | 1000 kPa                                                                                 |

Max Continuous Working Temp. 65 C

**Product Code: SSKM02BGV** 