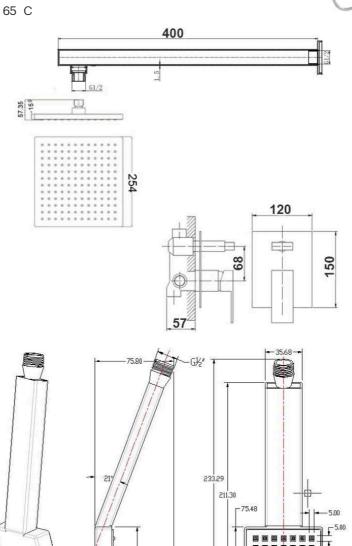

## **Round Wall Mounted Spout**

#### **Specifications**

| Recommended Use                 | Domestic, hotel and commercial                                                           |
|---------------------------------|------------------------------------------------------------------------------------------|
| Finish                          | Matte Black                                                                              |
| Colour Availability             | Chrome, Matte Black, Brushed<br>Nickel, Brushed Gold, Brush<br>Gunmetal, Brush Rose Gold |
| Material                        | Brass                                                                                    |
| Recommended Pressure Range      | 200 500 kPa                                                                              |
| Max Continuous Working Pressure | 1000 kPa                                                                                 |
| Max Continuous Working Temp.    | 65 C                                                                                     |

**Product Code: SSBM01BGV** 