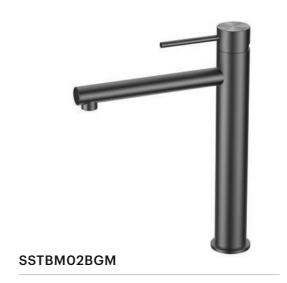

## **Round Tall Basin Mixer**

#### **Specifications**

| Recommended Use                 | Domestic, hotel and commercial                                                           |
|---------------------------------|------------------------------------------------------------------------------------------|
| Finish                          | Brush Gold                                                                               |
| Colour Availability             | Chrome, Matte Black, Brushed<br>Nickel, Brushed Gold, Brush<br>Gunmetal, Brush Rose Gold |
| Material                        | 304 SS                                                                                   |
| Cartridge                       | 35mm Citec Cartridge                                                                     |
| Recommended Pressure Range      | 200 500 kPa                                                                              |
| Max Continuous Working Pressure | 1000 kPa                                                                                 |
| Max Continuous Working Temp.    | 65 C                                                                                     |

**Product Code: SSTBM02BGM** 