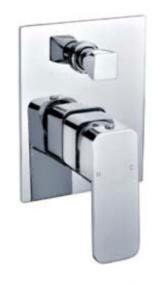

## **Round Shower Mixer With Divertor**

#### **Specifications**

| Recommended Use                 | Domestic, hotel and commercial                                                           |
|---------------------------------|------------------------------------------------------------------------------------------|
| Finish                          | Brush Gunmetal                                                                           |
| Colour Availability             | Chrome, Matte Black, Brushed<br>Nickel, Brushed Gold, Brush<br>Gunmetal, Brush Rose Gold |
| Material                        | 304 SS                                                                                   |
| Cartridge                       | 35mm Citec Ceramic Cartridge                                                             |
| Recommended Pressure Range      | 200 500 kPa                                                                              |
| Max Continuous Working Pressure | 1000 kPa                                                                                 |

Max Continuous Working Temp. 65 C

**Product Code: SSKM02BGV** 