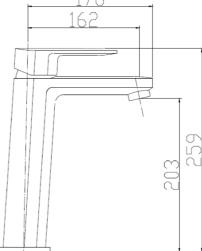

## **Round Short Basin Mixer**

| Recommended Use                 | Domestic, hotel and commercial                                                           |
|---------------------------------|------------------------------------------------------------------------------------------|
| Finish                          | Brush Gold                                                                               |
| Colour Availability             | Chrome, Matte Black, Brushed<br>Nickel, Brushed Gold, Brush<br>Gunmetal, Brush Rose Gold |
| Material                        | 304 SS                                                                                   |
| Cartridge                       | 35mm Citec Ceramic Cartridge                                                             |
| Recommended Pressure Range      | 200 500 kPa                                                                              |
| Max Continuous Working Pressure | 1000 kPa                                                                                 |
| Max Continuous Working Temp.    | 65 C                                                                                     |

## **Round Short Basin Mixer**

#### **Specifications**

| Recommended Use                 | Domestic, hotel and commercial                                                           |
|---------------------------------|------------------------------------------------------------------------------------------|
| Finish                          | Brush Gunmetal                                                                           |
| Colour Availability             | Chrome, Matte Black, Brushed<br>Nickel, Brushed Gold, Brush<br>Gunmetal, Brush Rose Gold |
| Material                        | 304 SS                                                                                   |
| Cartridge                       | 35mm Citec Ceramic Cartridge                                                             |
| Recommended Pressure Range      | 200 500 kPa                                                                              |
| Max Continuous Working Pressure | 1000 kPa                                                                                 |
| Max Continuous Working Temp.    | 65 C                                                                                     |

**Product Code: SSBM01BGV** 

#### **Round Short Basin Mixer**

| Recommended Use                 | Domestic, hotel and commercial                                                           |
|---------------------------------|------------------------------------------------------------------------------------------|
| Finish                          | Brush Gold                                                                               |
| Colour Availability             | Chrome, Matte Black, Brushed<br>Nickel, Brushed Gold, Brush<br>Gunmetal, Brush Rose Gold |
| Material                        | 304 SS                                                                                   |
| Cartridge                       | 35mm Citec Ceramic Cartridge                                                             |
| Recommended Pressure Range      | 200 500 kPa                                                                              |
| Max Continuous Working Pressure | 1000 kPa                                                                                 |
| Max Continuous Working Temp.    | 65 C                                                                                     |