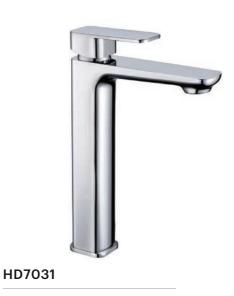

**Product Code: HD7031** 

#### **Slena Tall Basin Mixer**

| Recommended Use                 | Domestic, hotel and commercial                                                           |
|---------------------------------|------------------------------------------------------------------------------------------|
| Colour Availability             | Chrome, Matte Black, Brushed<br>Nickel, Brushed Gold, Brush<br>Gunmetal, Brush Rose Gold |
| Material                        | Brass                                                                                    |
| Cartridge                       | 35mm Wan Hai Ceramic Cartridge                                                           |
| Recommended Pressure Range      | 200 500 kPa                                                                              |
| Max Continuous Working Pressure | 1000 kPa                                                                                 |
| Max Continuous Working Temp.    | 65 C                                                                                     |