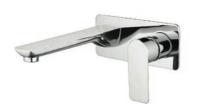

## **Wall Mounted Basin/Bath Mixer**

#### **Specifications**

| Recommended Use                 | Domestic, hotel and commercial                                                               |
|---------------------------------|----------------------------------------------------------------------------------------------|
| Finish                          | Brush Gunmetal                                                                               |
| Colour Availability             | Chrome, Matte Black, Brushed<br>Nickel, Brushed Gold, Brushed<br>Rose Gold, Brushed Gunmetal |
| Material                        | 304 SS                                                                                       |
| Cartridge                       | 35mm Citec Ceramic Cartridge                                                                 |
| Recommended Pressure Range      | 200 500 kPa                                                                                  |
| Max Continuous Working Pressure | 1000 kPa                                                                                     |
| Max Continuous Working Temp.    | 65 C                                                                                         |

Product Code: SSWBM02BGV