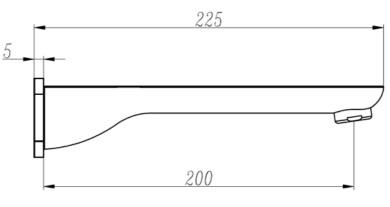

## **Round Wall Mounted Spout**

#### **Specifications**

| Recommended Use                 | Domestic, hotel and commercial                                                           |
|---------------------------------|------------------------------------------------------------------------------------------|
| Finish                          | Matte Black                                                                              |
| Colour Availability             | Chrome, Matte Black, Brushed<br>Nickel, Brushed Gold, Brush<br>Gunmetal, Brush Rose Gold |
| Material                        | Brass                                                                                    |
| Recommended Pressure Range      | 200 500 kPa                                                                              |
| Max Continuous Working Pressure | 1000 kPa                                                                                 |
| Max Continuous Working Temp.    | 65 C                                                                                     |