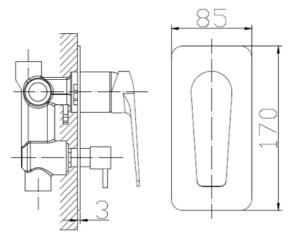

## **Round Shower Mixer With Divertor**

#### **Specifications**

| Recommended Use                 | Domestic, hotel and commercial                                                           |
|---------------------------------|------------------------------------------------------------------------------------------|
| Finish                          | Brush Gunmetal                                                                           |
| Colour Availability             | Chrome, Matte Black, Brushed<br>Nickel, Brushed Gold, Brush<br>Gunmetal, Brush Rose Gold |
| Material                        | 304 SS                                                                                   |
| Cartridge                       | 35mm Citec Ceramic Cartridge                                                             |
| Recommended Pressure Range      | 200 500 kPa                                                                              |
| Max Continuous Working Pressure | 1000 kPa                                                                                 |

Max Continuous Working Temp. 65 C

**Product Code: SSKM02BGV** 