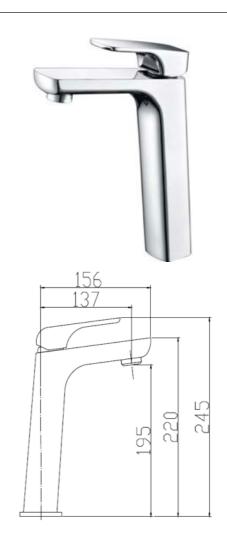

## **Round Tall Basin Mixer**

#### **Specifications**

| Recommended Use                 | Domestic, hotel and commercial                                                           |
|---------------------------------|------------------------------------------------------------------------------------------|
| Finish                          | Brush Gold                                                                               |
| Colour Availability             | Chrome, Matte Black, Brushed<br>Nickel, Brushed Gold, Brush<br>Gunmetal, Brush Rose Gold |
| Material                        | 304 SS                                                                                   |
| Cartridge                       | 35mm Citec Cartridge                                                                     |
| Recommended Pressure Range      | 200 500 kPa                                                                              |
| Max Continuous Working Pressure | 1000 kPa                                                                                 |
| Max Continuous Working Temp.    | 65 C                                                                                     |

**Product Code: SSTBM02BGM** 