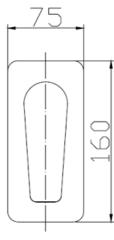

## **Wall Mounted Basin/Bath Mixer**

#### **Specifications**

| Recommended Use                 | Domestic, hotel and commercial                                                               |
|---------------------------------|----------------------------------------------------------------------------------------------|
| Finish                          | Brush Gunmetal                                                                               |
| Colour Availability             | Chrome, Matte Black, Brushed<br>Nickel, Brushed Gold, Brushed<br>Rose Gold, Brushed Gunmetal |
| Material                        | 304 SS                                                                                       |
| Cartridge                       | 35mm Citec Ceramic Cartridge                                                                 |
| Recommended Pressure Range      | 200 500 kPa                                                                                  |
| Max Continuous Working Pressure | 1000 kPa                                                                                     |
| Max Continuous Working Temp.    | 65 C                                                                                         |

Product Code: SSWBM02BGV