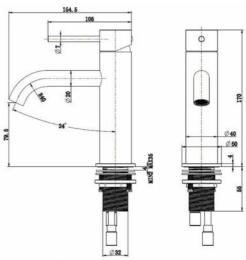

|
| Colour Availability             | Chrome, Matte Black, Brushed<br>Nickel, Brushed Gold, Brush<br>Gunmetal, Brush Rose Gold |
| Material                        | 304 SS                                                                                   |
| Cartridge                       | 35mm Citec Ceramic Cartridge                                                             |
| Recommended Pressure Range      | 200 500 kPa                                                                              |
| Max Continuous Working Pressure | 1000 kPa                                                                                 |
| Max Continuous Working Temp.    | 65 C                                                                                     |









## **Round Short Basin Mixer**

#### **Specifications**

| Recommended Use                 | Domestic, hotel and commercial                                                           |
|---------------------------------|------------------------------------------------------------------------------------------|
| Finish                          | Brush Gunmetal                                                                           |
| Colour Availability             | Chrome, Matte Black, Brushed<br>Nickel, Brushed Gold, Brush<br>Gunmetal, Brush Rose Gold |
| Material                        | 304 SS                                                                                   |
| Cartridge                       | 35mm Citec Ceramic Cartridge