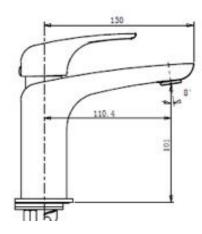

## **Diamante Collection**

## **Round Wall Mounted Spout**

#### **Specifications**

| Recommended Use                 | Domestic, hotel and commercial                                                           |
|---------------------------------|------------------------------------------------------------------------------------------|
| Finish                          | Matte Black                                                                              |
| Colour Availability             | Chrome, Matte Black, Brushed<br>Nickel, Brushed Gold, Brush<br>Gunmetal, Brush Rose Gold |
| Material                        | Brass                                                                                    |
| Recommended Pressure Range      | 200 500 kPa                                                                              |
| Max Continuous Working Pressure | 1000 kPa                                                                                 |
| Max Continuous Working Temp.    | 65 C                                                                                     |

**Product Code: SSBM01BGV** 