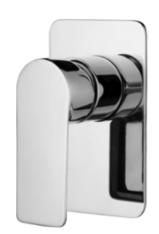

## **Round Shower Mixer With Divertor**

#### **Specifications**

| Recommended Use                 | Domestic, hotel and commercial                                                           |
|---------------------------------|------------------------------------------------------------------------------------------|
| Finish                          | Brush Gunmetal                                                                           |
| Colour Availability             | Chrome, Matte Black, Brushed<br>Nickel, Brushed Gold, Brush<br>Gunmetal, Brush Rose Gold |
| Material                        | 304 SS                                                                                   |
| Cartridge                       | 35mm Citec Ceramic Cartridge                                                             |
| Recommended Pressure Range      | 200 500 kPa                                                                              |
| Max Continuous Working Pressure | 1000 kPa                                                                                 |

Max Continuous Working Temp. 65 C

**Product Code: SSKM02BGV** 