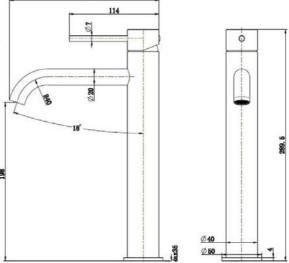

## **Round Tall Basin Mixer**

#### **Specifications**

| Recommended Use                 | Domestic, hotel and commercial                                                           |
|---------------------------------|------------------------------------------------------------------------------------------|
| Finish                          | Brush Gold                                                                               |
| Colour Availability             | Chrome, Matte Black, Brushed<br>Nickel, Brushed Gold, Brush<br>Gunmetal, Brush Rose Gold |
| Material                        | 304 SS                                                                                   |
| Cartridge                       | 35mm Citec Cartridge                                                                     |
| Recommended Pressure Range      | 200 500 kPa                                                                              |
| Max Continuous Working Pressure | 1000 kPa                                                                                 |
| Max Continuous Working Temp.    | 65 C                                                                                     |

**Product Code: SSTBM02BGM** 