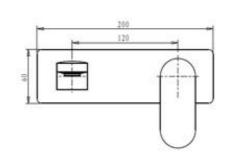

## **Wall Mounted Basin/Bath Mixer**

#### **Specifications**

| Recommended Use                 | Domestic, hotel and commercial                                                               |
|---------------------------------|----------------------------------------------------------------------------------------------|
| Finish                          | Brush Gunmetal                                                                               |
| Colour Availability             | Chrome, Matte Black, Brushed<br>Nickel, Brushed Gold, Brushed<br>Rose Gold, Brushed Gunmetal |
| Material                        | 304 SS                                                                                       |
| Cartridge                       | 35mm Citec Ceramic Cartridge                                                                 |
| Recommended Pressure Range      | 200 500 kPa                                                                                  |
| Max Continuous Working Pressure | 1000 kPa                                                                                     |
| Max Continuous Working Temp.    | 65 C                                                                                         |

Product Code: SSWBM02BGV