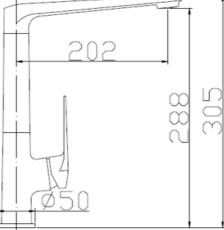

## **Diamante Collection**

## **Round Wall Mounted Spout**

#### **Specifications**

| Recommended Use                 | Domestic, hotel and commercial                                                           |
|---------------------------------|------------------------------------------------------------------------------------------|
| Finish                          | Matte Black                                                                              |
| Colour Availability             | Chrome, Matte Black, Brushed<br>Nickel, Brushed Gold, Brush<br>Gunmetal, Brush Rose Gold |
| Material                        | Brass                                                                                    |
| Recommended Pressure Range      | 200 500 kPa                                                                              |
| Max Continuous Working Pressure | 1000 kPa                                                                                 |
| Max Continuous Working Temp.    | 65 C                                                                                     |

**Product Code: SSBM01BGV** 