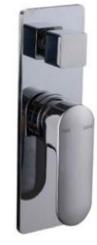

-----------|
| Colour Availability             | Chrome, Matte Black, Brushed<br>Nickel, Brushed Gold, Brushed<br>Gunmetal, Brushed Rose Gold |
| Material                        | Brass                                                                                        |
| Cartridge                       | 35mm Wanhai Ceramic Cartridge                                                                |
| Recommended Pressure Range      | 200 500 kPa                                                                                  |
| Max Continuous Working Pressure | 1000 kPa                                                                                     |
| Max Continuous Working Temp.    | 65 C                                                                                         |









**Product Code: 101811** 

## **Wall Mounted Basin/Bath Mixer**

| Recommended Use                 | Domestic, hotel and commercial                                                               |
|---------------------------------|----------------------------------------------------------------------------------------------|
| Colour Availability             | Chrome, Matte Black, Brushed<br>Nickel, Brushed Gold, Brushed<br>Gunmetal, Brushed Rose Gold |
| Material                        | Brass                                                                                        |
| Cartridge                       | 35mm Wanhai Ceramic Cartridge                                                                |
| Recommended Pressure Range      | 200 500 kPa