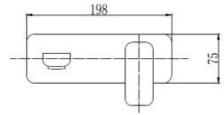

-----|
| Colour Availability             | Chrome, Matte Black, Brushed<br>Nickel, Brushed Gold, Brushed<br>Rose Gold, Brushed Gunmetal |
| Material                        | Brass                                                                                        |
| Cartridge                       | 35mm Wan Hai Ceramic Cartridge                                                               |
| Recommended Pressure Range      | 200 500 kPa                                                                                  |
| Max Continuous Working Pressure | 1000 kPa                                                                                     |
| Max Continuous Working Temp.    | 65 C                                                                                         |









**Product Code: HD4297** 

#### **Perma Kitchen Mixer**

| Recommended Use                 | Domestic, hotel and commercial                                                           |
|---------------------------------|------------------------------------------------------------------------------------------|
| Colour Availability             | Chrome, Matte Black, Brushed<br>Nickel, Brushed Gold, Brush<br>Gunmetal, Brush Rose Gold |
| Material                        | Brass                                                                                    |
| Cartridge                       | 35mm Wan Hai Ceramic Cartridge                                                           |
| Recommended Pressure Range      | 200 500 kPa