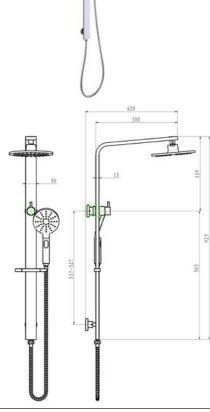

## 2 IN 1 SHOWER

101808-RN

100209C

101808-SQ

**SHOWER SET 1** 

**SHOWER SET 5** 

13

COLLECTION

# SHOWER ON RAIL

201008FBK

202108A

202708

203208

204108RN