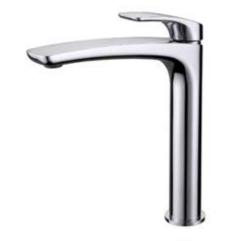

## **Round Tall Basin Mixer**

#### **Specifications**

| Recommended Use                 | Domestic, hotel and commercial                                                           |
|---------------------------------|------------------------------------------------------------------------------------------|
| Finish                          | Brush Gold                                                                               |
| Colour Availability             | Chrome, Matte Black, Brushed<br>Nickel, Brushed Gold, Brush<br>Gunmetal, Brush Rose Gold |
| Material                        | 304 SS                                                                                   |
| Cartridge                       | 35mm Citec Cartridge                                                                     |
| Recommended Pressure Range      | 200 500 kPa                                                                              |
| Max Continuous Working Pressure | 1000 kPa                                                                                 |
| Max Continuous Working Temp.    | 65 C                                                                                     |

**Product Code: SSTBM02BGM** 