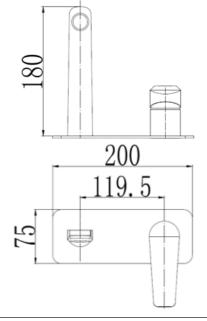

## **Round Shower Mixer With Divertor**

#### **Specifications**

| Recommended Use                 | Domestic, hotel and commercial                                                           |
|---------------------------------|------------------------------------------------------------------------------------------|
| Finish                          | Brush Gunmetal                                                                           |
| Colour Availability             | Chrome, Matte Black, Brushed<br>Nickel, Brushed Gold, Brush<br>Gunmetal, Brush Rose Gold |
| Material                        | 304 SS                                                                                   |
| Cartridge                       | 35mm Citec Ceramic Cartridge                                                             |
| Recommended Pressure Range      | 200 500 kPa                                                                              |
| Max Continuous Working Pressure | 1000 kPa                                                                                 |

Max Continuous Working Temp. 65 C

**Product Code: SSKM02BGV** 