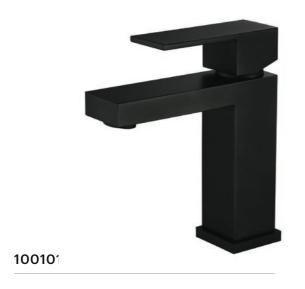

# **Spec Sheet**

## Pilia Collection

Product Code: 100101

## **Product Code: 100111**

**Product Code: 101513-2** 

## **Square Wall Mounted Spout**