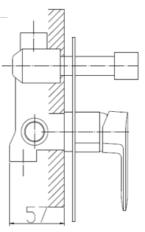

## **Wall Mounted Basin/Bath Mixer**

#### **Specifications**

| Recommended Use                 | Domestic, hotel and commercial                                                               |
|---------------------------------|----------------------------------------------------------------------------------------------|
| Finish                          | Brush Gunmetal                                                                               |
| Colour Availability             | Chrome, Matte Black, Brushed<br>Nickel, Brushed Gold, Brushed<br>Rose Gold, Brushed Gunmetal |
| Material                        | 304 SS                                                                                       |
| Cartridge                       | 35mm Citec Ceramic Cartridge                                                                 |
| Recommended Pressure Range      | 200 500 kPa                                                                                  |
| Max Continuous Working Pressure | 1000 kPa                                                                                     |
| Max Continuous Working Temp.    | 65 C                                                                                         |

Product Code: SSWBM02BGV