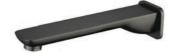

## **Roma Wall Mounted Spout**

| Recommended Use                 | Domestic, hotel and commercial                                                             |
|---------------------------------|--------------------------------------------------------------------------------------------|
| Colour Availability             | Chrome, Matte Black, Brushed<br>Nickel, Brushed Gold, Brush<br>Gunmetal, Brushed Rose Gold |
| Material                        | Brass                                                                                      |
| Recommended Pressure Range      | 200 500 kPa                                                                                |
| Max Continuous Working Pressure | 1000 kPa                                                                                   |
| Max Continuous Working Temp.    | 65 C                                                                                       |