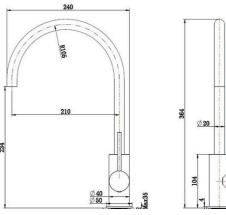

# **Spec Sheet**

## **Kitchen Mixer Collection**

**Product Code: 59505** 

## **Pull out Kitchen Mixer**