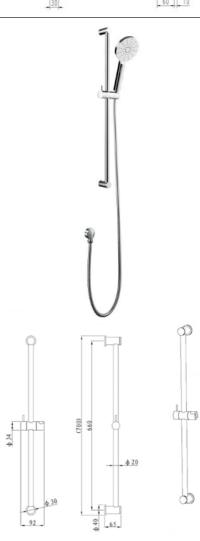

|
|------------------------------|---------------------------------------------------------------------------|
| Colour                       | Chrome                                                                    |
| Colour Availability          | Chrome, Matte Black, Brushed<br>Nickel, Brushed Gold, Brushed<br>Gunmetal |
| Spray function               | Three Functions                                                           |
| Shower Bar Material          | Brass                                                                     |
| Recommended Pressure Range   | 200 500 kPa                                                               |
| Max Continuous Working Temp. | 65 C                                                                      |







#### **Specifications**

| Recommended Use              | Domestic, hotel and commercial                                            |
|------------------------------|---------------------------------------------------------------------------|
| Colour                       | Chrome                                                                    |
| Colour Availability          | Chrome, Matte Black, Brushed<br>Nickel, Brushed Gold, Brushed<br>Gunmetal |
| Spray function               | One function                                                              |
| Water Inlet                  | Top Inlet                                                                 |
| Shower Bar Material          | Brass                                                                     |
| Recommen