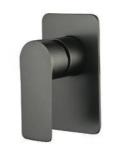

## **Sky Shower Mixer With Divertor**

#### **Specifications**

| Recommended Use                 | Domestic, hotel and commercial                                                           |
|---------------------------------|------------------------------------------------------------------------------------------|
| Colour Availability             | Chrome, Matte Black, Brushed<br>Nickel, Brushed Gold, Brush<br>Gunmetal, Brush Rose Gold |
| Material                        | Brass                                                                                    |
| Cartridge                       | 35mm Wanhai Ceramic Cartridge                                                            |
| Recommended Pressure Range      | 200 500 kPa                                                                              |
| Max Continuous Working Pressure | 1000 kPa                                                                                 |
| Max Continuous Working Temp.    | 65 C                                                                                     |

**Product Code: 103111** 