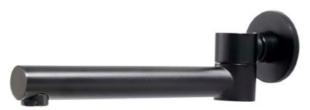

## **Round Wall Mounted Spout**

#### **Specifications**

| Recommended Use                 | Domestic, hotel and commercial                                                           |
|---------------------------------|------------------------------------------------------------------------------------------|
| Finish                          | Matte Black                                                                              |
| Colour Availability             | Chrome, Matte Black, Brushed<br>Nickel, Brushed Gold, Brush<br>Gunmetal, Brush Rose Gold |
| Material                        | Brass                                                                                    |
| Recommended Pressure Range      | 200 500 kPa                                                                              |
| Max Continuous Working Pressure | 1000 kPa                                                                                 |
| Max Continuous Working Temp.    | 65 C                                                                                     |

**Product Code: SSBM01BGV** 