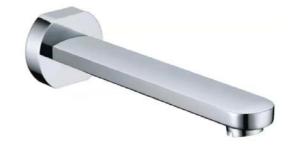

## **Diamante Collection**

## **Round Wall Mounted Spout**

#### **Specifications**

| Recommended Use                 | Domestic, hotel and commercial                                                           |
|---------------------------------|------------------------------------------------------------------------------------------|
| Finish                          | Matte Black                                                                              |
| Colour Availability             | Chrome, Matte Black, Brushed<br>Nickel, Brushed Gold, Brush<br>Gunmetal, Brush Rose Gold |
| Material                        | Brass                                                                                    |
| Recommended Pressure Range      | 200 500 kPa                                                                              |
| Max Continuous Working Pressure | 1000 kPa                                                                                 |
| Max Continuous Working Temp.    | 65 C                                                                                     |

**Product Code: SSBM01BGV** 