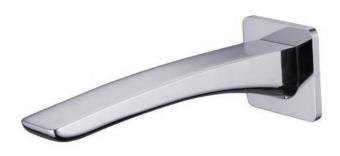

## **Siena Wall Mounted Spout**

| Recommended Use                 | Domestic, hotel and commercial                                                           |
|---------------------------------|------------------------------------------------------------------------------------------|
| Colour Availability             | Chrome, Matte Black, Brushed<br>Nickel, Brushed Gold, Brush<br>Gunmetal, Brush Rose Gold |
| Material                        | Brass                                                                                    |
| Recommended Pressure Range      | 200 500 kPa                                                                              |
| Max Continuous Working Pressure | 1000 kPa                                                                                 |
| Max Continuous Working Temp     | 65 C                                                                                     |

## **Perma Wall Mounted Spout**

| Recommended Use                 | Domestic, hotel and commercial                                                             |
|---------------------------------|--------------------------------------------------------------------------------------------|
| Colour Availability             | Chrome, Matte Black, Brushed<br>Nickel, Brushed Gold, Brush<br>Gunmetal, Brushed Rose Gold |
| Material                        | Brass                                                                                      |
| Recommended Pressure Range      | 200 500 kPa                                                                                |
| Max Continuous Working Pressure | 1000 kPa                                                                                   |
| Max Continuous Working Temp.    | 65 C                                                                                       |