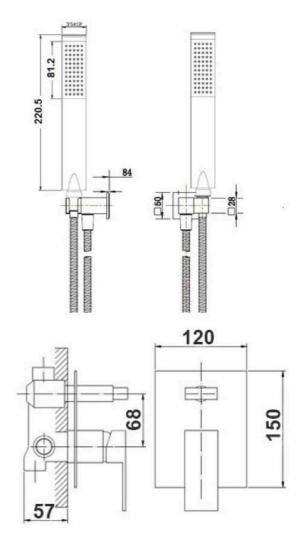

| Max Continuous Working Temp.    | 65 C                           |





-17.67





## **Shower Set**

| Recommended Use                 | Domestic, hotel and commercial |
|---------------------------------|--------------------------------|
| Colour                          | Chrome                         |
| Colour Availability             | Chrome, Matte Black            |
| Shower Head Material            | 304 SS                         |
| Shower Head Size                | 300*300mm                      |
| Hand Shower Function            | 1 Function                     |
| Recommended Pressure Range      | 200 500 kPa                    |
| Max Continuous Working Pressure | 1000 kPa                       |
| Max Continuous Working Temp.    | 65 C                           |











# **Spec Sheet**

## **Shower on Rail Collection**



#### **Specifications**

| Recommended Use                 | Domestic, hotel and commercial                                            |
|---------------------------------|---------------------------------------------------------------------------|
| Colour                          | Chrome                                                                    |
| Colour Availability             | Chrome, Matte Black, Brushed<br>Nickel, Brushed Gold, Brushed<br>Gunmetal |
| Spray function                  | Three Functions                                                           |
| Shower Bar Material             | Brass                                                                     |
| Recommended Pressure Range      | 200 500