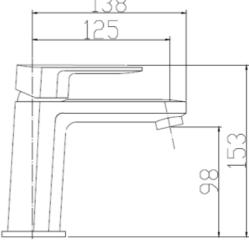

## **Messina Short Basin Mixer**

#### **Specifications**

| Recommended Use                 | Domestic, hotel and commercial                                                           |
|---------------------------------|------------------------------------------------------------------------------------------|
| Colour Availability             | Chrome, Matte Black, Brushed<br>Nickel, Brushed Gold, Brush<br>Gunmetal, Brush Rose Gold |
| Material                        | Brass                                                                                    |
| Cartridge                       | 35mm Wanhai Ceramic Cartridge                                                            |
| Recommended Pressure Range      | 200 500 kPa                                                                              |
| Max Continuous Working Pressure | 1000 kPa                                                                                 |
| Max Continuous Working Temp.    | 65 C                                                                                     |