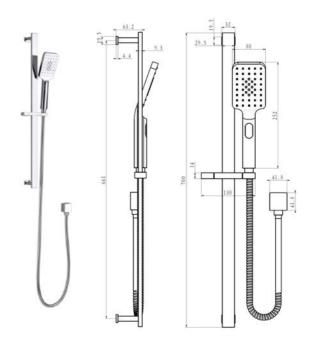

|
|------------------------------|---------------------------------------------------------------------------|
| Colour                       | Chrome                                                                    |
| Colour Availability          | Chrome, Matte Black, Brushed<br>Nickel, Brushed Gold, Brushed<br>Gunmetal |
| Spray function               | Three Functions                                                           |
| Shower Bar Material          | Brass                                                                     |
| Recommended Pressure Range   | 200 500 kPa                                                               |
| Max Continuous Working Temp. | 65 C                                                                      |







#### **Specifications**

| Recommended Use              | Domestic, hotel and commercial                                            |
|------------------------------|---------------------------------------------------------------------------|
| Colour                       | Chrome                                                                    |
| Colour Availability          | Chrome, Matte Black, Brushed<br>Nickel, Brushed Gold, Brushed<br>Gunmetal |
| Spray function               | Three Functions                                                           |
| Shower Bar Material          | Brass                                                                     |
| Recommended Pressure Range   | 200 500 kPa                                                               |
| Max