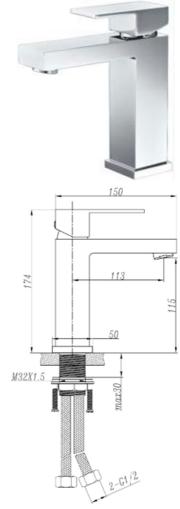

## **Round Short Basin Mixer**

| Recommended Use                 | Domestic, hotel and commercial                                                           |
|---------------------------------|------------------------------------------------------------------------------------------|
| Finish                          | Brush Gold                                                                               |
| Colour Availability             | Chrome, Matte Black, Brushed<br>Nickel, Brushed Gold, Brush<br>Gunmetal, Brush Rose Gold |
| Material                        | 304 SS                                                                                   |
| Cartridge                       | 35mm Citec Ceramic Cartridge                                                             |
| Recommended Pressure Range      | 200 500 kPa                                                                              |
| Max Continuous Working Pressure | 1000 kPa                                                                                 |
| Max Continuous Working Temp.    | 65 C                                                                                     |