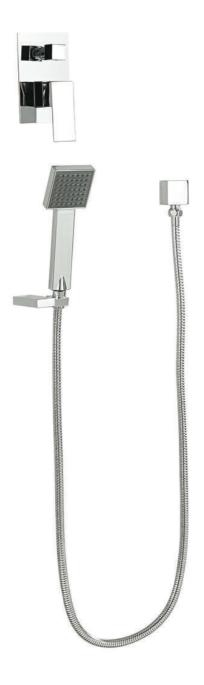

## 2 IN 1 SHOWER

101808-RN

100209C

101808-SQ

**SHOWER SET 1** 

**SHOWER SET 5** 

13

COLLECTION

## **Queen Shower Mixer With Divertor**

#### **Specifications**

| Recommended Use                 | Domestic, hotel and commercial                                                               |
|---------------------------------|----------------------------------------------------------------------------------------------|
| Colour Availability             | Chrome, Matte Black, Brushed<br>Nickel, Brushed Gold, Brushed<br>Gunmetal, Brushed Rose Gold |
| Material                        | Brass                                                                                        |
| Cartridge                       | 35mm Wanhai Ceramic Cartridge                                                                |
| Recommended Pressure Range      | 200 500 kPa                                                                                  |
| Max Continuous Working Pressure | 1000 kPa                                                                                     |
| Max Continuous Working Temp.    | 65 C                                                                                         |

**Product Code: 101811** 