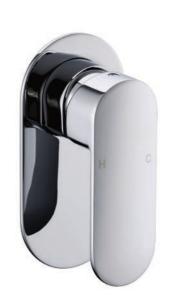

## **Round Shower Mixer With Divertor**

#### **Specifications**

| Recommended Use                 | Domestic, hotel and commercial                                                           |
|---------------------------------|------------------------------------------------------------------------------------------|
| Finish                          | Brush Gunmetal                                                                           |
| Colour Availability             | Chrome, Matte Black, Brushed<br>Nickel, Brushed Gold, Brush<br>Gunmetal, Brush Rose Gold |
| Material                        | 304 SS                                                                                   |
| Cartridge                       | 35mm Citec Ceramic Cartridge                                                             |
| Recommended Pressure Range      | 200 500 kPa                                                                              |
| Max Continuous Working Pressure | 1000 kPa                                                                                 |

Max Continuous Working Temp. 65 C

**Product Code: SSKM02BGV** 