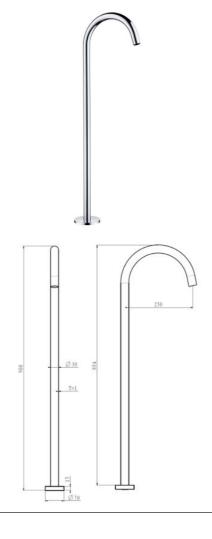

## **Free Standing Bath Spout**

| Recommended Use                 | Domestic, hotel and commercial                                                               |
|---------------------------------|----------------------------------------------------------------------------------------------|
| Colour Availability             | Chrome, Matte Black, Brushed<br>Nickel, Brushed Gold, Brushed<br>Gunmetal, Brushed Rose Gold |
| Material                        | Brass                                                                                        |
| Recommended Pressure Range      | 200 500 kPa                                                                                  |
| Max Continuous Working Pressure | 1000 kPa                                                                                     |
| Max Continuous Working Temp.    | 65 C                                                                                         |

## **Free Standing Bath Spout**

#### **Specifications**

| Recommended Use                 | Domestic, hotel and commercial                                                               |
|---------------------------------|----------------------------------------------------------------------------------------------|
| Colour Availability             | Chrome, Matte Black, Brushed<br>Nickel, Brushed Gold, Brushed<br>Gunmetal, Brushed Rose Gold |
| Material                        | Brass                                                                                        |
| Recommended Pressure Range      | 200 500 kPa                                                                                  |
| Max Continuous Working Pressure | 1000 kPa                                                                                     |
| Max Continuous Working Temp.    | 65 C                                                                                         |