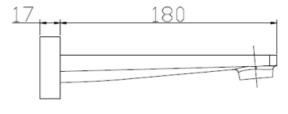

## **Round Wall Mounted Spout**

#### **Specifications**

| Recommended Use                 | Domestic, hotel and commercial                                                           |
|---------------------------------|------------------------------------------------------------------------------------------|
| Finish                          | Matte Black                                                                              |
| Colour Availability             | Chrome, Matte Black, Brushed<br>Nickel, Brushed Gold, Brush<br>Gunmetal, Brush Rose Gold |
| Material                        | Brass                                                                                    |
| Recommended Pressure Range      | 200 500 kPa                                                                              |
| Max Continuous Working Pressure | 1000 kPa                                                                                 |
| Max Continuous Working Temp.    | 65 C                                                                                     |

**Product Code: SSBM01BGV** 