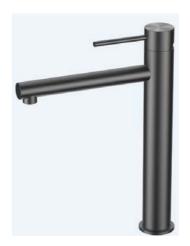

## **Round Tall Basin Mixer**

#### **Specifications**

| Recommended Use                 | Domestic, hotel and commercial                                                           |
|---------------------------------|------------------------------------------------------------------------------------------|
| Finish                          | Brush Gold                                                                               |
| Colour Availability             | Chrome, Matte Black, Brushed<br>Nickel, Brushed Gold, Brush<br>Gunmetal, Brush Rose Gold |
| Material                        | 304 SS                                                                                   |
| Cartridge                       | 35mm Citec Cartridge                                                                     |
| Recommended Pressure Range      | 200 500 kPa                                                                              |
| Max Continuous Working Pressure | 1000 kPa                                                                                 |
| Max Continuous Working Temp.    | 65 C                                                                                     |

**Product Code: SSTBM02BGM** 