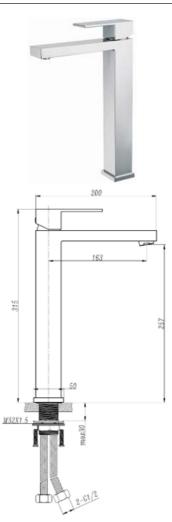

## **Round Tall Basin Mixer**

#### **Specifications**

| Recommended Use                 | Domestic, hotel and commercial                                                           |
|---------------------------------|------------------------------------------------------------------------------------------|
| Finish                          | Brush Gold                                                                               |
| Colour Availability             | Chrome, Matte Black, Brushed<br>Nickel, Brushed Gold, Brush<br>Gunmetal, Brush Rose Gold |
| Material                        | 304 SS                                                                                   |
| Cartridge                       | 35mm Citec Cartridge                                                                     |
| Recommended Pressure Range      | 200 500 kPa                                                                              |
| Max Continuous Working Pressure | 1000 kPa                                                                                 |
| Max Continuous Working Temp.    | 65 C                                                                                     |

**Product Code: SSTBM02BGM** 