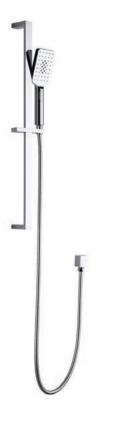

05BK



101806BK



101806



101811BK



101811



101813BK



101813



### PILIA





























100111BK 101513-2



## **HASTA**









HD7020













HD7024





SP34





HD7027BK



















103105 103105BGM









103106

103106BGM

103106BK

103106CB









103111

103111BGM

103111BK

103111CB









103113

103113BGM

103113BK

103113CB



## **MEMPHIS**

















CG615

SP32

CG616

#### COLLECTION

FREE STANDING BATH MIXER









100107

100112 1

100207 1







100207 2

100212 1

FSBMS05

#### COLLECTION

## KITCHEN MIXER















59605BRG

















#### COLLECTION

## 2 IN 1 SHOWER





















101808-RN



100209C



101808-SQ





**SHOWER SET 1** 





**SHOWER SET 5** 

13

COLLECTION

# SHOWER ON RAIL















201008FBK









202108A

202708

203208







204108RN

# **Spec Sheet**

## **Diamante Collection**



## **Round Wall Mounted Spout**

#### **Specifications**

| Recommended Use                 | Domestic, hotel and commercial                                                           |
|---------------------------------|------------------------------------------------------------------------------------------|
| Finish                          | Matte Black                                                                              |
| Colour Availability             | Chrome, Matte Black, Brushed<br>Nickel, Brushed Gold, Brush<br>Gunmetal, Brush Rose Gold |
| Material                        | Brass