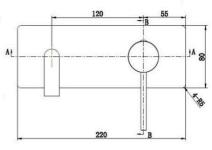

#### **Specifications**

| Recommended Use                 | Domestic, hotel and commercial                                                           |
|---------------------------------|------------------------------------------------------------------------------------------|
| Finish                          | Matte Black                                                                              |
| Colour Availability             | Chrome, Matte Black, Brushed<br>Nickel, Brushed Gold, Brush<br>Gunmetal, Brush Rose Gold |
| Material                        | Brass                                                                                    |
| Recommended Pressure Range      | 200 500 kPa                                                                              |
| Max Continuous Working Pressure | 1000 kPa                                                                                 |
| Max Continuous Working Temp.    | 65 C                                                                                     |