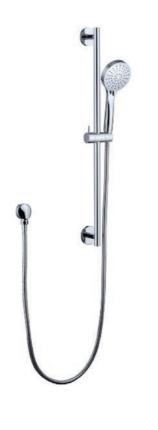

6



101811BK



101811



101813BK



101813



### PILIA





























100111BK 101513-2



## **HASTA**









HD7020













HD7024





SP34





HD7027BK



















103105 103105BGM









103106

103106BGM

103106BK

103106CB









103111

103111BGM

103111BK

103111CB









103113

103113BGM

103113BK

103113CB



## **MEMPHIS**

















CG615

SP32

CG616

#### COLLECTION

FREE STANDING BATH MIXER









100107

100112 1

100207 1







100207 2

100212 1

FSBMS05

#### COLLECTION

## KITCHEN MIXER















59605BRG

















#### COLLECTION

## 2 IN 1 SHOWER





















101808-RN



100209C



101808-SQ





**SHOWER SET 1** 





**SHOWER SET 5** 

13

COLLECTION

# SHOWER ON RAIL















201008FBK









202108A

202708

203208







204108RN

# **Spec Sheet**

## **Diamante Collection**



## **Round Wall Mounted Spout**

#### **Specifications**

| Recommended Use                 | Domestic, hotel and commercial                                                           |
|---------------------------------|------------------------------------------------------------------------------------------|
| Finish                          | Matte Black                                                                              |
| Colour Availability             | Chrome, Matte Black, Brushed<br>Nickel, Brushed Gold, Brush<br>Gunmetal, Brush Rose Gold |
| Material                        | Brass                                                                                    |
| Recommende