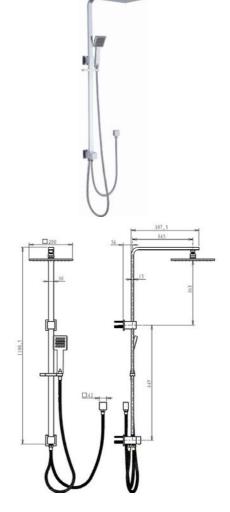

## 2 IN 1 SHOWER

101808-RN

100209C

101808-SQ

**SHOWER SET 1** 

**SHOWER SET 5** 

13

COLLECTION