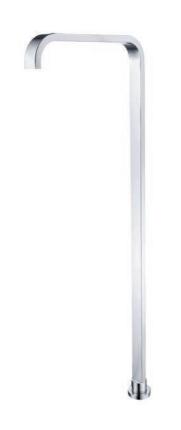

## **Round Wall Mounted Spout**

#### **Specifications**

| Recommended Use                 | Domestic, hotel and commercial                                                           |
|---------------------------------|------------------------------------------------------------------------------------------|
| Finish                          | Matte Black                                                                              |
| Colour Availability             | Chrome, Matte Black, Brushed<br>Nickel, Brushed Gold, Brush<br>Gunmetal, Brush Rose Gold |
| Material                        | Brass                                                                                    |
| Recommended Pressure Range      | 200 500 kPa                                                                              |
| Max Continuous Working Pressure | 1000 kPa                                                                                 |
| Max Continuous Working Temp.    | 65 C                                                                                     |

**Product Code: SSBM01BGV** 