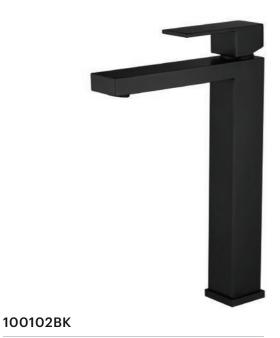

# **Spec Sheet**

Product Code: 100102

## **Square Tall Basin Mixer**

| Recommended Use                 | Domestic, hotel and commercial                       |
|---------------------------------|------------------------------------------------------|
| Colour Availability             | Chrome, Matte Black, Brushed<br>Nickel, Brushed Gold |
| Material                        | Brass                                                |
| Cartridge                       | 35mm Wan Hai Ceramic Cartridge                       |
| Recommended Pressure Range      | 200 500 kPa                                          |
| Max Continuous Working Fressure | <b>№</b> 0 <b>%</b> kPa                              |