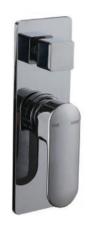

## **Prince Shower Mixer With Divertor**

#### **Specifications**

| Recommended Use                 | Domestic, hotel and commercial                                                               |
|---------------------------------|----------------------------------------------------------------------------------------------|
| Colour Availability             | Chrome, Matte Black, Brushed<br>Nickel, Brushed Gold, Brushed<br>Gunmetal, Brushed Rose Gold |
| Material                        | Brass                                                                                        |
| Cartridge                       | 35mm KCG Ceramic Cartridge                                                                   |
| Recommended Pressure Range      | 200 500 kPa                                                                                  |
| Max Continuous Working Pressure | 1000 kPa                                                                                     |
| Max Continuous Working Temp.    | 65 C                                                                                         |

**Product Code: 101711** 