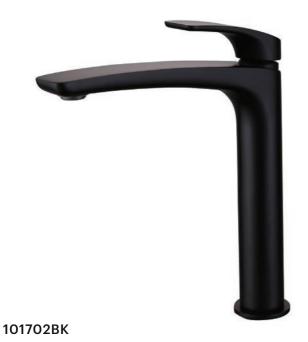

#### **Prince Tall Basin Mixer**

| Recommended Use                 | Domestic, hotel and commercial                                                               |
|---------------------------------|----------------------------------------------------------------------------------------------|
| Colour Availability             | Chrome, Matte Black, Brushed<br>Nickel, Brushed Gold, Brushed<br>Gunmetal, Brushed Rose Gold |
| Material                        | Brass                                                                                        |
| Cartridge                       | 25mm KCG Ceramic Cartridge                                                                   |
| Recommended Pressure Range      | 200 500 kPa                                                                                  |
| Max Continuous Working Pressure | 1000 kPa                                                                                     |
| Max Continuous Working Temp.    | 65 C                                                                                         |