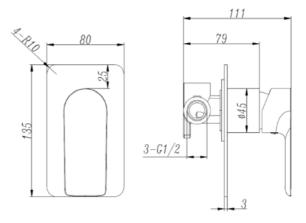

## **Round Shower Mixer With Divertor**

#### **Specifications**

| Recommended Use                 | Domestic, hotel and commercial                                                           |
|---------------------------------|------------------------------------------------------------------------------------------|
| Finish                          | Brush Gunmetal                                                                           |
| Colour Availability             | Chrome, Matte Black, Brushed<br>Nickel, Brushed Gold, Brush<br>Gunmetal, Brush Rose Gold |
| Material                        | 304 SS                                                                                   |
| Cartridge                       | 35mm Citec Ceramic Cartridge                                                             |
| Recommended Pressure Range      | 200 500 kPa                                                                              |
| Max Continuous Working Pressure | 1000 kPa                                                                                 |

Max Continuous Working Temp. 65 C

**Product Code: SSKM02BGV** 