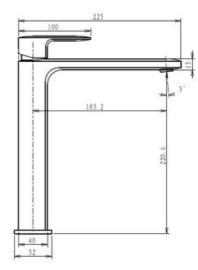

## **Round Tall Basin Mixer**

#### **Specifications**

| Recommended Use                 | Domestic, hotel and commercial                                                           |
|---------------------------------|------------------------------------------------------------------------------------------|
| Finish                          | Brush Gold                                                                               |
| Colour Availability             | Chrome, Matte Black, Brushed<br>Nickel, Brushed Gold, Brush<br>Gunmetal, Brush Rose Gold |
| Material                        | 304 SS                                                                                   |
| Cartridge                       | 35mm Citec Cartridge                                                                     |
| Recommended Pressure Range      | 200 500 kPa                                                                              |
| Max Continuous Working Pressure | 1000 kPa                                                                                 |
| Max Continuous Working Temp.    | 65 C                                                                                     |

**Product Code: SSTBM02BGM** 