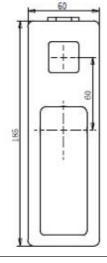

## **Wall Mounted Basin/Bath Mixer**

#### **Specifications**

| Recommended Use                 | Domestic, hotel and commercial                                                               |
|---------------------------------|----------------------------------------------------------------------------------------------|
| Finish                          | Brush Gunmetal                                                                               |
| Colour Availability             | Chrome, Matte Black, Brushed<br>Nickel, Brushed Gold, Brushed<br>Rose Gold, Brushed Gunmetal |
| Material                        | 304 SS                                                                                       |
| Cartridge                       | 35mm Citec Ceramic Cartridge                                                                 |
| Recommended Pressure Range      | 200 500 kPa                                                                                  |
| Max Continuous Working Pressure | 1000 kPa                                                                                     |
| Max Continuous Working Temp.    | 65 C                                                                                         |

Product Code: SSWBM02BGV