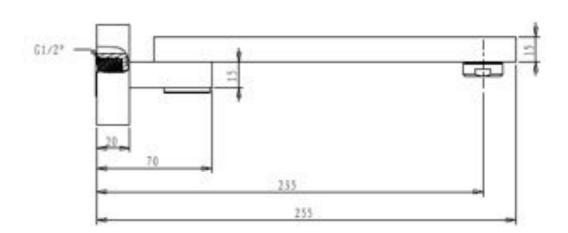

## **Diamante Collection**

## **Round Wall Mounted Spout**

#### **Specifications**

| Recommended Use                 | Domestic, hotel and commercial                                                           |
|---------------------------------|------------------------------------------------------------------------------------------|
| Finish                          | Matte Black                                                                              |
| Colour Availability             | Chrome, Matte Black, Brushed<br>Nickel, Brushed Gold, Brush<br>Gunmetal, Brush Rose Gold |
| Material                        | Brass                                                                                    |
| Recommended Pressure Range      | 200 500 kPa                                                                              |
| Max Continuous Working Pressure | 1000 kPa                                                                                 |
| Max Continuous Working Temp.    | 65 C                                                                                     |

**Product Code: SSBM01BGV** 