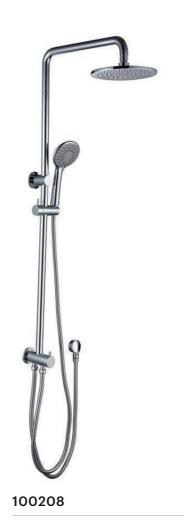

101711BK



101711



101713BK



101713

















HD4293 HD5090





HD5090 SP32



## CLIZIA





















101805BK



101806BK



101806



101811BK



101811



101813BK



101813



### PILIA





























100111BK 101513-2



## **HASTA**









HD7020













HD7024





SP34





HD7027BK



















103105 103105BGM









103106

103106BGM

103106BK

103106CB









103111

103111BGM

103111BK

103111CB









103113

103113BGM

103113BK

103113CB



## **MEMPHIS**

















CG615

SP32

CG616

#### COLLECTION

FREE STANDING BATH MIXER









100107

100112 1

100207 1







100207 2

100212 1

FSBMS05

#### COLLECTION

## KITCHEN MIXER















59605BRG

















#### COLLECTION

## 2 IN 1 SHOWER





















101808-RN



100209C



101808-SQ





**SHOWER SET 1** 





**SHOWER SET 5** 

13

COLLECTION

# SHOWER ON RAIL















201008FBK









202108A

202708

203208







204108RN

# **Spec Sheet**

## **Diamante Collection**



## **Round Wall Mounted Spout**

#### **Specifications**

| Recommended Use                 | Domestic, hotel and commercial                                                           |
|---------------------------------|------------------------------------------------------------------------------------------|
| Finish                          | Matte Black                                                                              |
| Colour Availability             | Chrome, Matte Black, Brushed<br>Nickel, Brushed Gold, Brush<br>Gunmetal, Brush