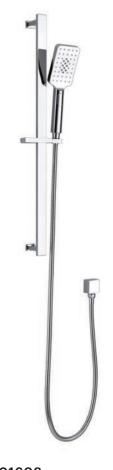

806



101811BK



101811



101813BK



101813



### PILIA





























100111BK 101513-2



## **HASTA**









HD7020













HD7024





SP34





HD7027BK



















103105 103105BGM









103106

103106BGM

103106BK

103106CB









103111

103111BGM

103111BK

103111CB









103113

103113BGM

103113BK

103113CB



## **MEMPHIS**

















CG615

SP32

CG616

#### COLLECTION

FREE STANDING BATH MIXER









100107

100112 1

100207 1







100207 2

100212 1

FSBMS05

#### COLLECTION

## KITCHEN MIXER















59605BRG

















#### COLLECTION

## 2 IN 1 SHOWER





















101808-RN



100209C



101808-SQ





**SHOWER SET 1** 





**SHOWER SET 5** 

13

COLLECTION

# SHOWER ON RAIL















201008FBK









202108A

202708

203208







204108RN

# **Spec Sheet**

## **Diamante Collection**



## **Round Wall Mounted Spout**

#### **Specifications**

| Recommended Use                 | Domestic, hotel and commercial                                                           |
|---------------------------------|------------------------------------------------------------------------------------------|
| Finish                          | Matte Black                                                                              |
| Colour Availability             | Chrome, Matte Black, Brushed<br>Nickel, Brushed Gold, Brush<br>Gunmetal, Brush Rose Gold |
| Material                        | Brass                                                                                    |
| Recommen