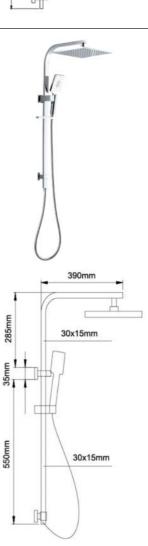

ose Gold |
| Shower Head Material            | 304 SS                                                                                       |
| Shower Head Size                | 200*200mm                                                                                    |
| Inlet Position                  | Top Inlet                                                                                    |
| Recommended Pressure Range      | 200 500 kPa                                                                                  |
| Max Continuous Working Pressure | 1000 kPa                                                                                     |
| Max Continuous Working Temp.    | 65 C                                                                                         |





Product Code: 100108-3

## **Square Twin Shower**

#### **Specifications**

| Recommended Use                 | Domestic, hotel and commercial                                                               |
|---------------------------------|----------------------------------------------------------------------------------------------|
| Colour                          | Chrome                                                                                       |
| Colour Availability             | Chrome, Matte Black, Brushed<br>Nickel, Brushed Gold, Brushed<br>Gunmetal, Brushed Rose Gold |
| Shower Head Material            | Brass                                                                                        |
| Shower Head Size                | 200*200mm