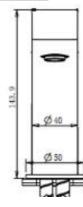

**Product Code: SSBM01BGV** 

## **Round Short Basin Mixer**

| Recommended Use                 | Domestic, hotel and commercial                                                           |
|---------------------------------|------------------------------------------------------------------------------------------|
| Finish                          | Brush Gold                                                                               |
| Colour Availability             | Chrome, Matte Black, Brushed<br>Nickel, Brushed Gold, Brush<br>Gunmetal, Brush Rose Gold |
| Material                        | 304 SS                                                                                   |
| Cartridge                       | 35mm Citec Ceramic Cartridge                                                             |
| Recommended Pressure Range      | 200 500 kPa                                                                              |
| Max Continuous Working Pressure | 1000 kPa                                                                                 |
| Max Continuous Working Temp.    | 65 C                                                                                     |