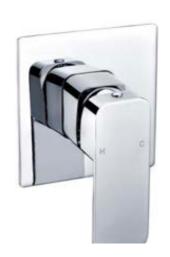

## **Round Shower Mixer With Divertor**

#### **Specifications**

| Recommended Use                 | Domestic, hotel and commercial                                                           |
|---------------------------------|------------------------------------------------------------------------------------------|
| Finish                          | Brush Gunmetal                                                                           |
| Colour Availability             | Chrome, Matte Black, Brushed<br>Nickel, Brushed Gold, Brush<br>Gunmetal, Brush Rose Gold |
| Material                        | 304 SS                                                                                   |
| Cartridge                       | 35mm Citec Ceramic Cartridge                                                             |
| Recommended Pressure Range      | 200 500 kPa                                                                              |
| Max Continuous Working Pressure | 1000 kPa                                                                                 |

Max Continuous Working Temp. 65 C

**Product Code: SSKM02BGV** 