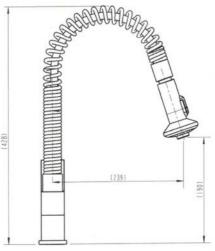

## **Kitchen Mixer Collection**

**Product Code: 59505** 

## **Pull out Kitchen Mixer**