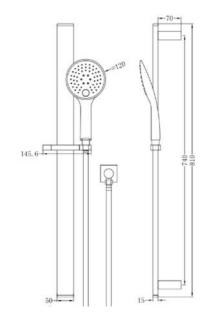

|
|------------------------------|---------------------------------------------------------------------------|
| Colour                       | Chrome                                                                    |
| Colour Availability          | Chrome, Matte Black, Brushed<br>Nickel, Brushed Gold, Brushed<br>Gunmetal |
| Spray function               | Three Functions                                                           |
| Shower Bar Material          | Brass                                                                     |
| Recommended Pressure Range   | 200 500 kPa                                                               |
| Max Continuous Working Temp. | 65 C                                                                      |











# Bringing imagination to reality.

info@aldobrodic.com www.aldobrodic.com @aldobrodic

#### Showroom

0403 445 412 253 Swan St, Richmond VIC 3121

#### Warehouse

03 9078 2443 50-52 Gawan Loop, Coburg North VIC 3058