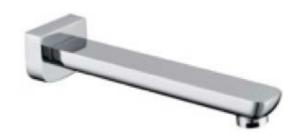

## **Round Wall Mounted Spout**

#### **Specifications**

| Recommended Use                 | Domestic, hotel and commercial                                                           |
|---------------------------------|------------------------------------------------------------------------------------------|
| Finish                          | Matte Black                                                                              |
| Colour Availability             | Chrome, Matte Black, Brushed<br>Nickel, Brushed Gold, Brush<br>Gunmetal, Brush Rose Gold |
| Material                        | Brass                                                                                    |
| Recommended Pressure Range      | 200 500 kPa                                                                              |
| Max Continuous Working Pressure | 1000 kPa                                                                                 |
| Max Continuous Working Temp.    | 65 C                                                                                     |

**Product Code: SSBM01BGV** 