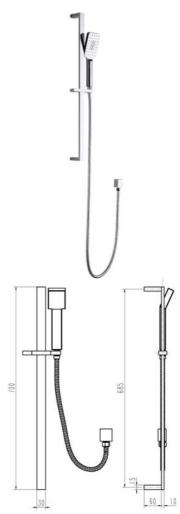

---------|
| Colour                          | Chrome                                                                    |
| Colour Availability             | Chrome, Matte Black, Brushed<br>Nickel, Brushed Gold, Brushed<br>Gunmetal |
| Spray function                  | Three Functions                                                           |
| Shower Bar Material             | Brass                                                                     |
| Recommended Pressure Range      | 200 500 kPa                                                               |
| Max Continuous Working Pressure | 1000 kPa                                                                  |
| Max Continuous Working Temp.    | 65 C                                                                      |







Product Code: 200208

### **Shower On Rail**

| Recommended Use              | Domestic, hotel and commercial                                            |
|------------------------------|---------------------------------------------------------------------------|
| Colour                       | Chrome                                                                    |
| Colour Availability          | Chrome, Matte Black, Brushed<br>Nickel, Brushed Gold, Brushed<br>Gunmetal |
| Spray function               | Three Functions                                                           |
| Shower Bar Material          | Brass                                                                     |
| Recommended Pressure Range   | 200 500 kPa