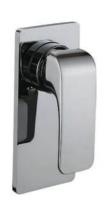

## **Round Shower Mixer With Divertor**

#### **Specifications**

| Recommended Use                 | Domestic, hotel and commercial                                                           |
|---------------------------------|------------------------------------------------------------------------------------------|
| Finish                          | Brush Gunmetal                                                                           |
| Colour Availability             | Chrome, Matte Black, Brushed<br>Nickel, Brushed Gold, Brush<br>Gunmetal, Brush Rose Gold |
| Material                        | 304 SS                                                                                   |
| Cartridge                       | 35mm Citec Ceramic Cartridge                                                             |
| Recommended Pressure Range      | 200 500 kPa                                                                              |
| Max Continuous Working Pressure | 1000 kPa                                                                                 |

Max Continuous Working Temp. 65 C

**Product Code: SSKM02BGV** 