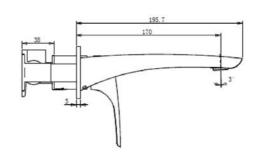

## **Round Wall Mounted Spout**

#### **Specifications**

| Recommended Use                 | Domestic, hotel and commercial                                                           |
|---------------------------------|------------------------------------------------------------------------------------------|
| Finish                          | Matte Black                                                                              |
| Colour Availability             | Chrome, Matte Black, Brushed<br>Nickel, Brushed Gold, Brush<br>Gunmetal, Brush Rose Gold |
| Material                        | Brass                                                                                    |
| Recommended Pressure Range      | 200 500 kPa                                                                              |
| Max Continuous Working Pressure | 1000 kPa                                                                                 |
| Max Continuous Working Temp.    | 65 C                                                                                     |

**Product Code: SSBM01BGV** 