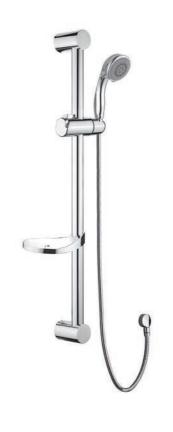

101811BK



101811



101813BK



101813



### PILIA





























100111BK 101513-2



## **HASTA**









HD7020













HD7024





SP34





HD7027BK



















103105 103105BGM









103106

103106BGM

103106BK

103106CB









103111

103111BGM

103111BK

103111CB









103113

103113BGM

103113BK

103113CB



## **MEMPHIS**

















CG615

SP32

CG616

#### COLLECTION

FREE STANDING BATH MIXER









100107

100112 1

100207 1







100207 2

100212 1

FSBMS05

#### COLLECTION

## KITCHEN MIXER















59605BRG

















#### COLLECTION

## 2 IN 1 SHOWER





















101808-RN



100209C



101808-SQ





**SHOWER SET 1** 





**SHOWER SET 5** 

13

COLLECTION

# SHOWER ON RAIL















201008FBK









202108A

202708

203208







204108RN

# **Spec Sheet**

## **Diamante Collection**



## **Round Wall Mounted Spout**

#### **Specifications**

| Recommended Use                 | Domestic, hotel and commercial                                                           |
|---------------------------------|------------------------------------------------------------------------------------------|
| Finish                          | Matte Black                                                                              |
| Colour Availability             | Chrome, Matte Black, Brushed<br>Nickel, Brushed Gold, Brush<br>Gunmetal, Brush Rose Gold |
| Material                        | Brass                                                                                    |
| Recommended Pr