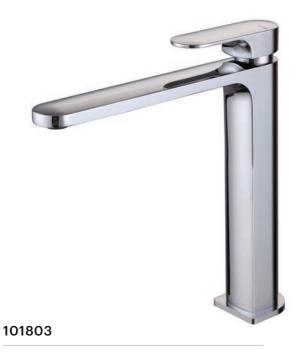

## **Round Tall Basin Mixer**

#### **Specifications**

| Recommended Use                 | Domestic, hotel and commercial                                                           |
|---------------------------------|------------------------------------------------------------------------------------------|
| Finish                          | Brush Gold                                                                               |
| Colour Availability             | Chrome, Matte Black, Brushed<br>Nickel, Brushed Gold, Brush<br>Gunmetal, Brush Rose Gold |
| Material                        | 304 SS                                                                                   |
| Cartridge                       | 35mm Citec Cartridge                                                                     |
| Recommended Pressure Range      | 200 500 kPa                                                                              |
| Max Continuous Working Pressure | 1000 kPa                                                                                 |
| Max Continuous Working Temp.    | 65 C                                                                                     |

**Product Code: SSTBM02BGM** 