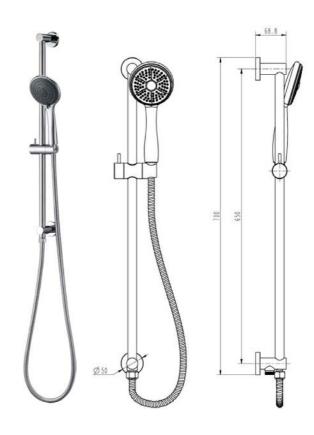

ecommended Pressure Range   | 200 500 kPa                                                               |
| Max Continuous Working Temp. | 65 C                                                                      |









Product Code: 202708

#### **Shower On Rail**

| Recommended Use              | Domestic, hotel and commercial |
|------------------------------|--------------------------------|
| Colour                       | Chrome                         |
| Spray function               | Three Functions                |
| Shower Bar Material          | Brass                          |
| Water Inlet                  | Bottom Inlet                   |
| Recommended Pressure Range   | 200 500 kPa                    |
| Max Continuous Working Temp. | 65 C                           |







#### **Specifications**

| Recommended Use              | Domestic, hotel and commercial |
|------------------------------|--------------------------------|
| Colour                       | Chrome                         |
| Spray function               | Three Functions                |
| Shower Bar Material          | Stainless Steel                |
| Recommended Pressure Range   | 200 500 kPa                    |
| Max Continuous Working Temp. | 65 C                           |







Product Code: 204108-SQ

## **Shower On Rail**

| Recommended Use              | Domestic, hotel and commercial                                            |
|------------------------------|---------------------------------------------------------------------------|
| Colour                       | C