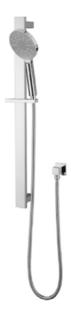

|
|------------------------------|---------------------------------------------------------------------------|
| Colour                       | Chrome                                                                    |
| Colour Availability          | Chrome, Matte Black, Brushed<br>Nickel, Brushed Gold, Brushed<br>Gunmetal |
| Spray function               | Three Functions                                                           |
| Shower Bar Material          | Brass                                                                     |
| Recommended Pressure Range   | 200 500 kPa                                                               |
| Max Continuous Working Temp. | 65 C                                                                      |











# Bringing imagination to reality.

info@aldobrodic.com www.aldobrodic.com @aldobrodic

#### Showroom

0403 445 412 253 Swan St, Richmond VIC 3121

#### Warehouse

03 9078 2443 50-52 Gawan Loop, Coburg North VIC 3058