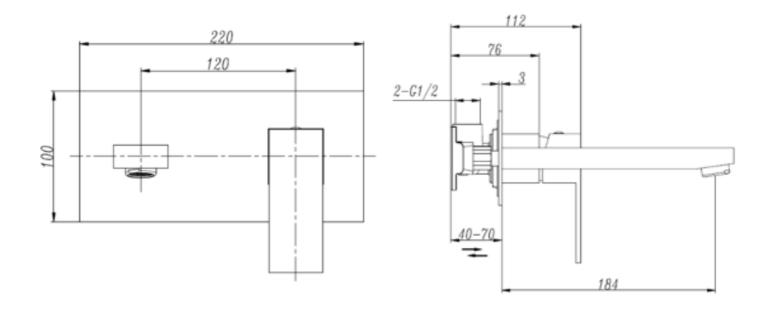

## **Wall Mounted Basin/Bath Mixer**

#### **Specifications**

| Recommended Use                 | Domestic, hotel and commercial                                                               |
|---------------------------------|----------------------------------------------------------------------------------------------|
| Finish                          | Brush Gunmetal                                                                               |
| Colour Availability             | Chrome, Matte Black, Brushed<br>Nickel, Brushed Gold, Brushed<br>Rose Gold, Brushed Gunmetal |
| Material                        | 304 SS                                                                                       |
| Cartridge                       | 35mm Citec Ceramic Cartridge                                                                 |
| Recommended Pressure Range      | 200 500 kPa                                                                                  |
| Max Continuous Working Pressure | 1000 kPa                                                                                     |
| Max Continuous Working Temp.    | 65 C                                                                                         |

Product Code: SSWBM02BGV