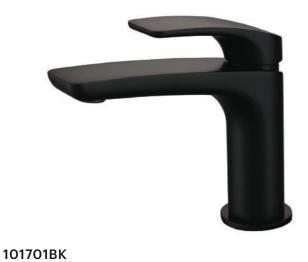

Product Code: 101702

#### **Prince Tall Basin Mixer**

| Recommended Use                 | Domestic, hotel and commercial                                                               |
|---------------------------------|----------------------------------------------------------------------------------------------|
| Colour Availability             | Chrome, Matte Black, Brushed<br>Nickel, Brushed Gold, Brushed<br>Gunmetal, Brushed Rose Gold |
| Material                        | Brass                                                                                        |
| Cartridge                       | 25mm KCG Ceramic Cartridge                                                                   |
| Recommended Pressure Range      | 200 500 kPa                                                                                  |
| Max Continuous Working Pressure | 1000 kPa                                                                                     |
| Max Continuous Working Temp.    | 65 C                                                                                         |