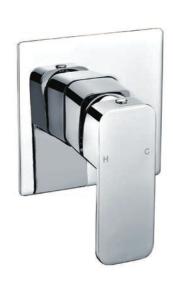

wer

13

Shower on Rail





## DIAMANTE







SSBMOB2GM



SSBM01BGV





SSKM01BGV













SSWBM01BGM

100213BK

#### COLLECTION

## **EROS**











HD4283





HD5080

SP33

HD5081



## WABI





















101705BK



101706BK



101706



101711BK



101711



101713BK



101713

















HD4293 HD5090





HD5090 SP32



## CLIZIA





















101805BK



101806BK



101806



101811BK



101811



101813BK



101813



### PILIA





























100111BK 101513-2



## **HASTA**









HD7020













HD7024





SP34





HD7027BK



















103105 103105BGM









103106

103106BGM

103106BK

103106CB









103111

103111BGM

103111BK

103111CB









103113

103113BGM

103113BK

103113CB



## **MEMPHIS**

















CG615

SP32

CG616

#### COLLECTION

FREE STANDING BATH MIXER









100107

100112 1

100207 1







100207 2

100212 1

FSBMS05

#### COLLECTION

## KITCHEN MIXER















59605BRG

















#### COLLECTION

## 2 IN 1 SHOWER





















101808-RN



100209C



101808-SQ





**SHOWER SET 1** 





**SHOWER SET 5** 

13

COLLECTION

# SHOWER ON RAIL















201008FBK









202108A

202708

203208







204108RN

# **Spec Sheet**

## **Diamante Collection**



## **Round Wall Mounted Spout**

#### **Specifications**

| Recommended Use                 | Domestic, hotel and commercial                                                           |
|---------------------------------|-------------------------------------------------------------------------