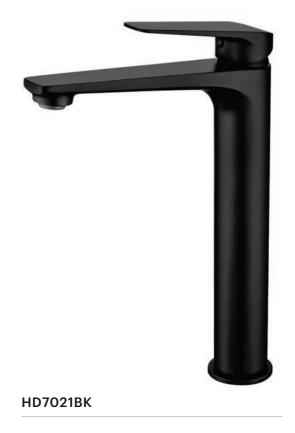

## **Hasta Collection**

**Product Code: HD7020** 

**Product Code: HD7021** 

## **Roma Tall Basin Mixer**

| Recommended Use                 | Domestic, hotel and commercial                                                           |
|---------------------------------|------------------------------------------------------------------------------------------|
| Colour Availability             | Chrome, Matte Black, Brushed<br>Nickel, Brushed Gold, Brush<br>Gunmetal, Brush Rose Gold |
| Material                        | Brass                                                                                    |
| Cartridge                       | 35mm Wan Hai Ceramic Cartridge                                                           |
| Recommended Pressure Range      | 200 500 kPa                                                                              |
| Max Continuous Working Pressure | 1000 kPa                                                                                 |
| Max Continuous Working Temp.    | 65 C                                                                                     |