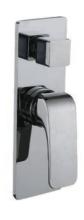

## **Messina Shower Mixer With Divertor**

#### **Specifications**

| Recommended Use                 | Domestic, hotel and commercial                                                           |
|---------------------------------|------------------------------------------------------------------------------------------|
| Colour Availability             | Chrome, Matte Black, Brushed<br>Nickel, Brushed Gold, Brush<br>Gunmetal, Brush Rose Gold |
| Material                        | Brass                                                                                    |
| Cartridge                       | 35mm Wanhai Ceramic Cartridge                                                            |
| Recommended Pressure Range      | 200 500 kPa                                                                              |
| Max Continuous Working Pressure | 1000 kPa                                                                                 |
| Max Continuous Working Temp.    | 65 C                                                                                     |

**Product Code: SP33** 