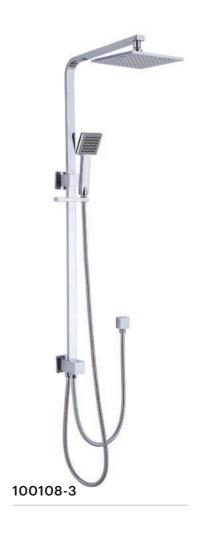

101711BK



101711



101713BK



101713

















HD4293 HD5090





HD5090 SP32



## CLIZIA





















101805BK



101806BK



101806



101811BK



101811



101813BK



101813



### PILIA





























100111BK 101513-2



## **HASTA**









HD7020













HD7024





SP34





HD7027BK



















103105 103105BGM









103106

103106BGM

103106BK

103106CB









103111

103111BGM

103111BK

103111CB









103113

103113BGM

103113BK

103113CB



## **MEMPHIS**

















CG615

SP32

CG616

#### COLLECTION

FREE STANDING BATH MIXER









100107

100112 1

100207 1







100207 2

100212 1

FSBMS05

#### COLLECTION

## KITCHEN MIXER















59605BRG

















#### COLLECTION

## 2 IN 1 SHOWER





















101808-RN



100209C



101808-SQ





**SHOWER SET 1** 





**SHOWER SET 5** 

13

COLLECTION

# SHOWER ON RAIL















201008FBK









202108A

202708

203208







204108RN

# **Spec Sheet**

## **Diamante Collection**



## **Round Wall Mounted Spout**

#### **Specifications**

| Recommended Use                 | Domestic, hotel and commercial                                                           |
|---------------------------------|------------------------------------------------------------------------------------------|
| Finish                          | Matte Black                                                                              |
| Colour Availability             | Chrome, Matte Black, Brushed<br>Nickel, Brushed Gold, Brush<br>Gunmetal, B