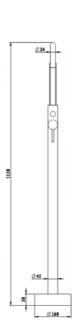

## **Free Standing Bath Spout**

| Recommended Use                 | Domestic, hotel and commercial                                                               |
|---------------------------------|----------------------------------------------------------------------------------------------|
| Colour Availability             | Chrome, Matte Black, Brushed<br>Nickel, Brushed Gold, Brushed<br>Gunmetal, Brushed Rose Gold |
| Material                        | Brass                                                                                        |
| Recommended Pressure Range      | 200 500 kPa                                                                                  |
| Max Continuous Working Pressure | 1000 kPa                                                                                     |
| Max Continuous Working Temp.    | 65 C                                                                                         |

## **Free Standing Bath Spout**

#### **Specifications**

| Recommended Use                 | Domestic, hotel and commercial                                                               |
|---------------------------------|----------------------------------------------------------------------------------------------|
| Colour Availability             | Chrome, Matte Black, Brushed<br>Nickel, Brushed Gold, Brushed<br>Gunmetal, Brushed Rose Gold |
| Material                        | Brass                                                                                        |
| Recommended Pressure Range      | 200 500 kPa                                                                                  |
| Max Continuous Working Pressure | 1000 kPa                                                                                     |
| Max Continuous Working Temp.    | 65 C                                                                                         |