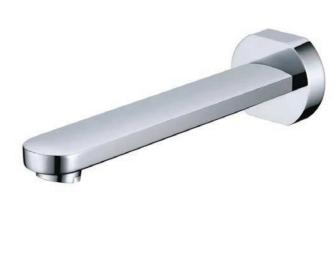

## **Round Wall Mounted Spout**

#### **Specifications**

| Recommended Use                 | Domestic, hotel and commercial                                                           |
|---------------------------------|------------------------------------------------------------------------------------------|
| Finish                          | Matte Black                                                                              |
| Colour Availability             | Chrome, Matte Black, Brushed<br>Nickel, Brushed Gold, Brush<br>Gunmetal, Brush Rose Gold |
| Material                        | Brass                                                                                    |
| Recommended Pressure Range      | 200 500 kPa                                                                              |
| Max Continuous Working Pressure | 1000 kPa                                                                                 |
| Max Continuous Working Temp.    | 65 C                                                                                     |

**Product Code: SSBM01BGV** 