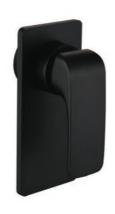

## **Round Shower Mixer With Divertor**

#### **Specifications**

| Recommended Use                 | Domestic, hotel and commercial                                                           |
|---------------------------------|------------------------------------------------------------------------------------------|
| Finish                          | Brush Gunmetal                                                                           |
| Colour Availability             | Chrome, Matte Black, Brushed<br>Nickel, Brushed Gold, Brush<br>Gunmetal, Brush Rose Gold |
| Material                        | 304 SS                                                                                   |
| Cartridge                       | 35mm Citec Ceramic Cartridge                                                             |
| Recommended Pressure Range      | 200 500 kPa                                                                              |
| Max Continuous Working Pressure | 1000 kPa                                                                                 |

Max Continuous Working Temp. 65 C

**Product Code: SSKM02BGV** 