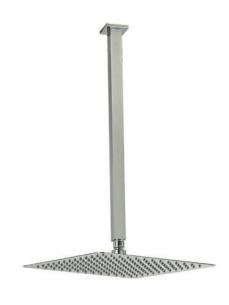

## **Round Wall Mounted Spout**

#### **Specifications**

| Recommended Use                 | Domestic, hotel and commercial                                                           |
|---------------------------------|------------------------------------------------------------------------------------------|
| Finish                          | Matte Black                                                                              |
| Colour Availability             | Chrome, Matte Black, Brushed<br>Nickel, Brushed Gold, Brush<br>Gunmetal, Brush Rose Gold |
| Material                        | Brass                                                                                    |
| Recommended Pressure Range      | 200 500 kPa                                                                              |
| Max Continuous Working Pressure | 1000 kPa                                                                                 |
| Max Continuous Working Temp.    | 65 C                                                                                     |

**Product Code: SSBM01BGV** 