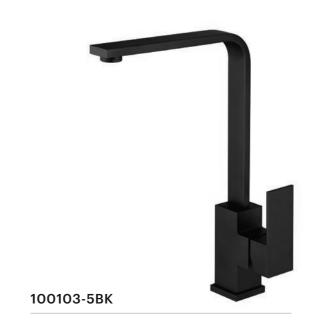

Product Code: 100103-5

## **Square Kitchen Mixer**

| Recommended Use                 | Domestic, hotel and commercial                       |
|---------------------------------|------------------------------------------------------|
| Colour Availability             | Chrome, Matte Black, Brushed<br>Nickel, Brushed Gold |
| Material                        | Brass                                                |
| Cartridge                       | 35mm Wan Hai Ceramic Cartridge                       |
| Recommended Pressure Range      | 200 500 kPa                                          |
| Max Continuous Working Pressure | 1000 kPa                                             |
| Max Continuous Working Temp.    | 65 C                                                 |