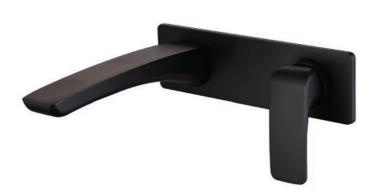

## **Wall Mounted Basin/Bath Mixer**

#### **Specifications**

| Recommended Use                 | Domestic, hotel and commercial                                                               |
|---------------------------------|----------------------------------------------------------------------------------------------|
| Finish                          | Brush Gunmetal                                                                               |
| Colour Availability             | Chrome, Matte Black, Brushed<br>Nickel, Brushed Gold, Brushed<br>Rose Gold, Brushed Gunmetal |
| Material                        | 304 SS                                                                                       |
| Cartridge                       | 35mm Citec Ceramic Cartridge                                                                 |
| Recommended Pressure Range      | 200 500 kPa                                                                                  |
| Max Continuous Working Pressure | 1000 kPa                                                                                     |
| Max Continuous Working Temp.    | 65 C                                                                                         |

Product Code: SSWBM02BGV