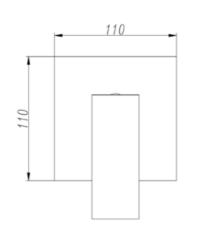

## **Round Wall Mounted Spout**

#### **Specifications**

| Recommended Use                 | Domestic, hotel and commercial                                                           |
|---------------------------------|------------------------------------------------------------------------------------------|
| Finish                          | Matte Black                                                                              |
| Colour Availability             | Chrome, Matte Black, Brushed<br>Nickel, Brushed Gold, Brush<br>Gunmetal, Brush Rose Gold |
| Material                        | Brass                                                                                    |
| Recommended Pressure Range      | 200 500 kPa                                                                              |
| Max Continuous Working Pressure | 1000 kPa                                                                                 |
| Max Continuous Working Temp.    | 65 C                                                                                     |

**Product Code: SSBM01BGV** 