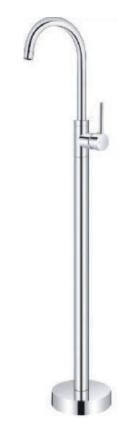

## **Free Standing Bath Mixer Collection**

## **Free Standing Bath Mixer**

#### **Specifications**

| Recommended Use                 | Domestic, hotel and commercial                                                               |
|---------------------------------|----------------------------------------------------------------------------------------------|
| Colour Availability             | Chrome, Matte Black, Brushed<br>Nickel, Brushed Gold, Brushed<br>Gunmetal, Brushed Rose Gold |
| Material                        | Brass                                                                                        |
| Cartridge                       | 35mm Wanhai Ceramic Cartridge                                                                |
| Recommended Pressure Range      | 200 500 kPa                                                                                  |
| Max Continuous Working Pressure | 1000 kPa                                                                                     |
| Max Continuous Working Temp.    | 65 C                                                                                         |

Product Code: 100112-1