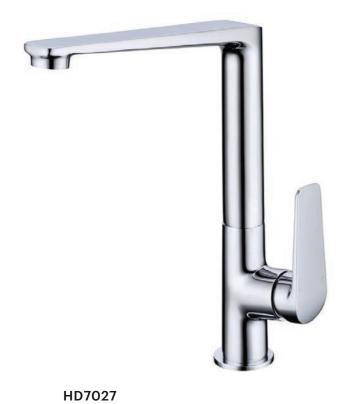

cated to providing exceptional service.



01

Diamante

02

Eros

03

Wabi

04

Asolo

05

Clizia

06

Pilia

**07** 

Hasta

08

Amelia

09

Memphis

10

Free Standing Bath Mixer 11

Kitchen Mixer

**12** 

2 In 1 Shower

13

Shower on Rail





## DIAMANTE







SSBMOB2GM



SSBM01BGV





SSKM01BGV













SSWBM01BGM

100213BK

#### COLLECTION

## **EROS**











HD4283





HD5080

SP33

HD5081



## WABI





















101705BK



101706BK



101706



101711BK



101711



101713BK



101713

















HD4293 HD5090





HD5090 SP32



## CLIZIA





















101805BK



101806BK



101806



101811BK



101811



101813BK



101813



### PILIA





























100111BK 101513-2



## **HASTA**









HD7020













HD7024





SP34





HD7027BK



















103105 103105BGM









103106

103106BGM

103106BK

103106CB









103111

103111BGM

103111BK

103111CB









103113

103113BGM

103113BK

103113CB



## **MEMPHIS**

















CG615

SP32

CG616

#### COLLECTION

FREE STANDING BATH MIXER









100107

100112 1

100207 1







100207 2

100212 1

FSBMS05

#### COLLECTION

## KITCHEN MIXER















59605BRG

















#### COLLECTION

## 2 IN 1 SHOWER





















101808-RN



100209C



101808-SQ





**SHOWER SET 1** 





**SHOWER SET 5** 

13

COLLECTION

# SHOWER ON RAIL















201008FBK









202108A

202708

203208







204108RN

# **Spec Sheet**

## **Diamante Collection**



## **Round Wall Mounted Spout**

#### **Specifications**

| Recommended Us