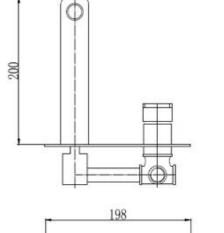

## **Wall Mounted Basin/Bath Mixer**

#### **Specifications**

| Recommended Use                 | Domestic, hotel and commercial                                                               |
|---------------------------------|----------------------------------------------------------------------------------------------|
| Finish                          | Brush Gunmetal                                                                               |
| Colour Availability             | Chrome, Matte Black, Brushed<br>Nickel, Brushed Gold, Brushed<br>Rose Gold, Brushed Gunmetal |
| Material                        | 304 SS                                                                                       |
| Cartridge                       | 35mm Citec Ceramic Cartridge                                                                 |
| Recommended Pressure Range      | 200 500 kPa                                                                                  |
| Max Continuous Working Pressure | 1000 kPa                                                                                     |
| Max Continuous Working Temp.    | 65 C                                                                                         |

Product Code: SSWBM02BGV