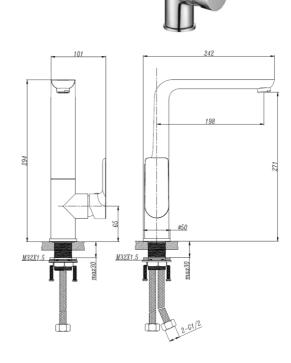

## **Wall Mounted Basin/Bath Mixer**

#### **Specifications**

| Recommended Use                 | Domestic, hotel and commercial                                                               |
|---------------------------------|----------------------------------------------------------------------------------------------|
| Finish                          | Brush Gunmetal                                                                               |
| Colour Availability             | Chrome, Matte Black, Brushed<br>Nickel, Brushed Gold, Brushed<br>Rose Gold, Brushed Gunmetal |
| Material                        | 304 SS                                                                                       |
| Cartridge                       | 35mm Citec Ceramic Cartridge                                                                 |
| Recommended Pressure Range      | 200 500 kPa                                                                                  |
| Max Continuous Working Pressure | 1000 kPa                                                                                     |
| Max Continuous Working Temp.    | 65 C                                                                                         |

Product Code: SSWBM02BGV