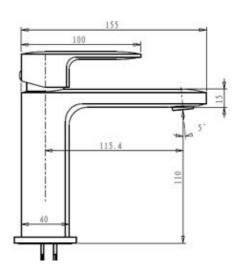

**Product Code: SSBM01BGV** 

## **Round Short Basin Mixer**

| Recommended Use                 | Domestic, hotel and commercial                                                           |
|---------------------------------|------------------------------------------------------------------------------------------|
| Finish                          | Brush Gold                                                                               |
| Colour Availability             | Chrome, Matte Black, Brushed<br>Nickel, Brushed Gold, Brush<br>Gunmetal, Brush Rose Gold |
| Material                        | 304 SS                                                                                   |
| Cartridge                       | 35mm Citec Ceramic Cartridge                                                             |
| Recommended Pressure Range      | 200 500 kPa                                                                              |
| Max Continuous Working Pressure | 1000 kPa                                                                                 |
| Max Continuous Working Temp.    | 65 C                                                                                     |