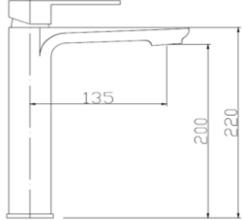

## **Round Tall Basin Mixer**

#### **Specifications**

| Recommended Use                 | Domestic, hotel and commercial                                                           |
|---------------------------------|------------------------------------------------------------------------------------------|
| Finish                          | Brush Gold                                                                               |
| Colour Availability             | Chrome, Matte Black, Brushed<br>Nickel, Brushed Gold, Brush<br>Gunmetal, Brush Rose Gold |
| Material                        | 304 SS                                                                                   |
| Cartridge                       | 35mm Citec Cartridge                                                                     |
| Recommended Pressure Range      | 200 500 kPa                                                                              |
| Max Continuous Working Pressure | 1000 kPa                                                                                 |
| Max Continuous Working Temp.    | 65 C                                                                                     |

**Product Code: SSTBM02BGM** 