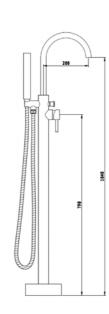

## **Free Standing Bath Mixer**

#### **Specifications**

| Recommended Use                 | Domestic, hotel and commercial                                                               |
|---------------------------------|----------------------------------------------------------------------------------------------|
| Colour Availability             | Chrome, Matte Black, Brushed<br>Nickel, Brushed Gold, Brushed<br>Gunmetal, Brushed Rose Gold |
| Material                        | Brass                                                                                        |
| Cartridge                       | 35mm Wanhai Ceramic Cartridge                                                                |
| Recommended Pressure Range      | 200 500 kPa                                                                                  |
| Max Continuous Working Pressure | 1000 kPa                                                                                     |
| Max Continuous Working Temp.    | 65 C                                                                                         |