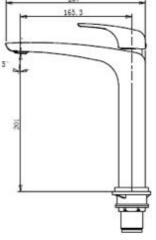

## **Round Tall Basin Mixer**

#### **Specifications**

| Recommended Use                 | Domestic, hotel and commercial                                                           |
|---------------------------------|------------------------------------------------------------------------------------------|
| Finish                          | Brush Gold                                                                               |
| Colour Availability             | Chrome, Matte Black, Brushed<br>Nickel, Brushed Gold, Brush<br>Gunmetal, Brush Rose Gold |
| Material                        | 304 SS                                                                                   |
| Cartridge                       | 35mm Citec Cartridge                                                                     |
| Recommended Pressure Range      | 200 500 kPa                                                                              |
| Max Continuous Working Pressure | 1000 kPa                                                                                 |
| Max Continuous Working Temp.    | 65 C                                                                                     |

**Product Code: SSTBM02BGM** 