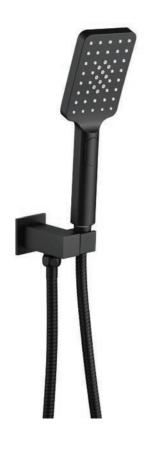

101806BK



101806



101811BK



101811



101813BK



101813



### PILIA





























100111BK 101513-2



## **HASTA**









HD7020













HD7024





SP34





HD7027BK



















103105 103105BGM









103106

103106BGM

103106BK

103106CB









103111

103111BGM

103111BK

103111CB









103113

103113BGM

103113BK

103113CB



## **MEMPHIS**

















CG615

SP32

CG616

#### COLLECTION

FREE STANDING BATH MIXER









100107

100112 1

100207 1







100207 2

100212 1

FSBMS05

#### COLLECTION

## KITCHEN MIXER















59605BRG

















#### COLLECTION

## 2 IN 1 SHOWER





















101808-RN



100209C



101808-SQ





**SHOWER SET 1** 





**SHOWER SET 5** 

13

COLLECTION

# SHOWER ON RAIL















201008FBK









202108A

202708

203208







204108RN

# **Spec Sheet**

## **Diamante Collection**



## **Round Wall Mounted Spout**

#### **Specifications**

| Recommended Use                 | Domestic, hotel and commercial                                                           |
|---------------------------------|------------------------------------------------------------------------------------------|
| Finish                          | Matte Black                                                                              |
| Colour Availability             | Chrome, Matte Black, Brushed<br>Nickel, Brushed Gold, Brush<br>Gunmetal, Brush Rose Gold |
| Material                        | Brass