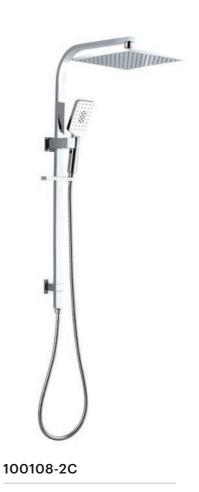

06



101711BK



101711



101713BK



101713

















HD4293 HD5090





HD5090 SP32



## CLIZIA





















101805BK



101806BK



101806



101811BK



101811



101813BK



101813



### PILIA





























100111BK 101513-2



## **HASTA**









HD7020













HD7024





SP34





HD7027BK



















103105 103105BGM









103106

103106BGM

103106BK

103106CB









103111

103111BGM

103111BK

103111CB









103113

103113BGM

103113BK

103113CB



## **MEMPHIS**

















CG615

SP32

CG616

#### COLLECTION

FREE STANDING BATH MIXER









100107

100112 1

100207 1







100207 2

100212 1

FSBMS05

#### COLLECTION

## KITCHEN MIXER















59605BRG

















#### COLLECTION

## 2 IN 1 SHOWER





















101808-RN



100209C



101808-SQ





**SHOWER SET 1** 





**SHOWER SET 5** 

13

COLLECTION

# SHOWER ON RAIL















201008FBK









202108A

202708

203208







204108RN

# **Spec Sheet**

## **Diamante Collection**



## **Round Wall Mounted Spout**

#### **Specifications**

| Recommended Use                 | Domestic, hotel and commercial                                                           |
|---------------------------------|------------------------------------------------------------------------------------------|
| Finish                          | Matte Black                                                                              |
| Colour Availability             | Chrome, Matte Black, Brushed<br>Nickel, Brushed Gold, Brush<br>Gunmetal,