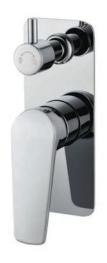

**Product Code: HD7025** 

## **Wall Mounted Basin/Bath Mixer**

#### **Specifications**

| Recommended Use                 | Domestic, hotel and commercial                                                               |
|---------------------------------|----------------------------------------------------------------------------------------------|
| Colour Availability             | Chrome, Matte Black, Brushed<br>Nickel, Brushed Gold, Brushed<br>Rose Gold, Brushed Gunmetal |
| Material                        | Brass                                                                                        |
| Cartridge                       | 35mm Wan Hai Ceramic Cartridge                                                               |
| Recommended Pressure Range      | 200 500 kPa                                                                                  |
| Max Continuous Working Pressure | 1000 kPa                                                                                     |
| Max Continuous Working Temp.    | 65 C                                                                                         |