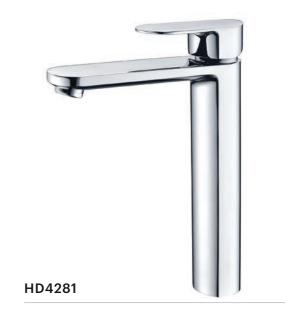

**Product Code: HD4281** 

#### **Messina Tall Basin Mixer**

| Recommended Use                 | Domestic, hotel and commercial                                                           |
|---------------------------------|------------------------------------------------------------------------------------------|
| Colour Availability             | Chrome, Matte Black, Brushed<br>Nickel, Brushed Gold, Brush<br>Gunmetal, Brush Rose Gold |
| Material                        | Brass                                                                                    |
| Cartridge                       | 35mm Wanhai Ceramic Cartridge                                                            |
| Recommended Pressure Range      | 200 500 kPa                                                                              |
| Max Continuous Working Pressure | 1000 kPa                                                                                 |
| Max Continuous Working Temp.    | 65 C                                                                                     |