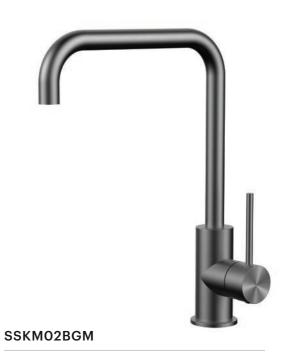

#### **Product Code: SSKM02BGM**

## **Round Kitchen Mixer**

Max Continuous Working Temp.

#### **Specifications**

| Recommended Use                 | Domestic, hotel and commercial                                                           |
|---------------------------------|------------------------------------------------------------------------------------------|
| Finish                          | Brush Gunmetal                                                                           |
| Colour Availability             | Chrome, Matte Black, Brushed<br>Nickel, Brushed Gold, Brush<br>Gunmetal, Brush Rose Gold |
| Material                        | 304 SS                                                                                   |
| Cartridge                       | 35mm Citec Ceramic Cartridge                                                             |
| Recommended Pressure Range      | 200 500 kPa                                                                              |
| Max Continuous Working Pressure | 1000 kPa                                                                                 |