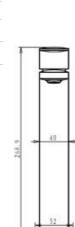

## **Round Tall Basin Mixer**

#### **Specifications**

| Recommended Use                 | Domestic, hotel and commercial                                                           |
|---------------------------------|------------------------------------------------------------------------------------------|
| Finish                          | Brush Gold                                                                               |
| Colour Availability             | Chrome, Matte Black, Brushed<br>Nickel, Brushed Gold, Brush<br>Gunmetal, Brush Rose Gold |
| Material                        | 304 SS                                                                                   |
| Cartridge                       | 35mm Citec Cartridge                                                                     |
| Recommended Pressure Range      | 200 500 kPa                                                                              |
| Max Continuous Working Pressure | 1000 kPa                                                                                 |
| Max Continuous Working Temp.    | 65 C                                                                                     |

**Product Code: SSTBM02BGM** 