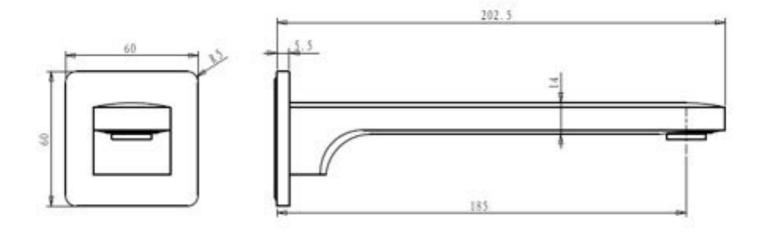

## **Diamante Collection**

## **Round Wall Mounted Spout**

#### **Specifications**

| Recommended Use                 | Domestic, hotel and commercial                                                           |
|---------------------------------|------------------------------------------------------------------------------------------|
| Finish                          | Matte Black                                                                              |
| Colour Availability             | Chrome, Matte Black, Brushed<br>Nickel, Brushed Gold, Brush<br>Gunmetal, Brush Rose Gold |
| Material                        | Brass                                                                                    |
| Recommended Pressure Range      | 200 500 kPa                                                                              |
| Max Continuous Working Pressure | 1000 kPa                                                                                 |
| Max Continuous Working Temp.    | 65 C                                                                                     |

**Product Code: SSBM01BGV** 