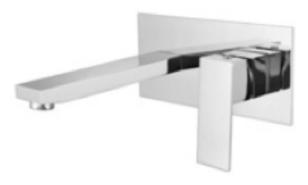

## **Wall Mounted Basin/Bath Mixer**

#### **Specifications**

| Recommended Use                 | Domestic, hotel and commercial                                                               |
|---------------------------------|----------------------------------------------------------------------------------------------|
| Finish                          | Brush Gunmetal                                                                               |
| Colour Availability             | Chrome, Matte Black, Brushed<br>Nickel, Brushed Gold, Brushed<br>Rose Gold, Brushed Gunmetal |
| Material                        | 304 SS                                                                                       |
| Cartridge                       | 35mm Citec Ceramic Cartridge                                                                 |
| Recommended Pressure Range      | 200 500 kPa                                                                                  |
| Max Continuous Working Pressure | 1000 kPa                                                                                     |
| Max Continuous Working Temp.    | 65 C                                                                                         |

Product Code: SSWBM02BGV