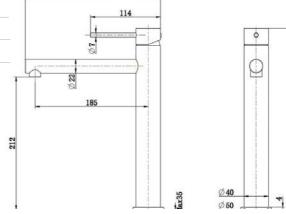

## **Round Tall Basin Mixer**

#### **Specifications**

| Recommended Use                 | Domestic, hotel and commercial                                                           |
|---------------------------------|------------------------------------------------------------------------------------------|
| Finish                          | Brush Gold                                                                               |
| Colour Availability             | Chrome, Matte Black, Brushed<br>Nickel, Brushed Gold, Brush<br>Gunmetal, Brush Rose Gold |
| Material                        | 304 SS                                                                                   |
| Cartridge                       | 35mm Citec Cartridge                                                                     |
| Recommended Pressure Range      | 200 500 kPa                                                                              |
| Max Continuous Working Pressure | 1000 kPa                                                                                 |
| Max Continuous Working Temp.    | 65 C                                                                                     |

**Product Code: SSTBM02BGM** 