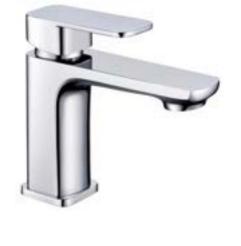

## **Round Short Basin Mixer**

| Recommended Use                 | Domestic, hotel and commercial                                                           |
|---------------------------------|------------------------------------------------------------------------------------------|
| Finish                          | Brush Gold                                                                               |
| Colour Availability             | Chrome, Matte Black, Brushed<br>Nickel, Brushed Gold, Brush<br>Gunmetal, Brush Rose Gold |
| Material                        | 304 SS                                                                                   |
| Cartridge                       | 35mm Citec Ceramic Cartridge                                                             |
| Recommended Pressure Range      | 200 500 kPa                                                                              |
| Max Continuous Working Pressure | 1000 kPa                                                                                 |
| Max Continuous Working Temp.    | 65 C                                                                                     |