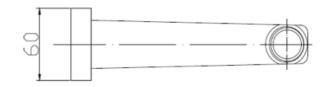

## **Free Standing Bath Spout**

| Recommended Use                 | Domestic, hotel and commercial                                                               |
|---------------------------------|----------------------------------------------------------------------------------------------|
| Colour Availability             | Chrome, Matte Black, Brushed<br>Nickel, Brushed Gold, Brushed<br>Gunmetal, Brushed Rose Gold |
| Material                        | Brass                                                                                        |
| Recommended Pressure Range      | 200 500 kPa                                                                                  |
| Max Continuous Working Pressure | 1000 kPa                                                                                     |
| Max Continuous Working Temp.    | 65 C                                                                                         |

#### **Specifications**

| Recommended Use                 | Domestic, hotel and commercial                                                               |
|---------------------------------|----------------------------------------------------------------------------------------------|
| Colour Availability             | Chrome, Matte Black, Brushed<br>Nickel, Brushed Gold, Brushed<br>Gunmetal, Brushed Rose Gold |
| Material                        | Brass                                                                                        |
| Recommended Pressure Range      | 200 500 kPa                                                                                  |
| Max Continuous Working Pressure | 1000 kPa                                                                                     |
| Max Continuous Working Temp.    | 65 C                                                                                         |

## **Free Standing Bath Spout**

| Recommended Use                 | Domestic, hotel and commercial                                                               |
|---------------------------------|----------------------------------------------------------------------------------------------|
| Colour Availability             | Chrome, Matte Black, Brushed<br>Nickel, Brushed Gold, Brushed<br>Gunmetal, Brushed Rose Gold |
| Material                        | Brass                                                                                        |
| Cartridge                       | 35mm Wanhai Ceramic Cartridge                                                                |
| Recommended Pressure Range      | 200 500 kPa                                                                                  |
| Max Continuous Working Pressure | 1000 kPa                                                                                     |
| Max Continuous Working Temp.    | 65 C                                                                                         |