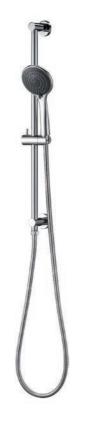

101811BK



101811



101813BK



101813



### PILIA





























100111BK 101513-2



## **HASTA**









HD7020













HD7024





SP34





HD7027BK



















103105 103105BGM









103106

103106BGM

103106BK

103106CB









103111

103111BGM

103111BK

103111CB









103113

103113BGM

103113BK

103113CB



## **MEMPHIS**

















CG615

SP32

CG616

#### COLLECTION

FREE STANDING BATH MIXER









100107

100112 1

100207 1







100207 2

100212 1

FSBMS05

#### COLLECTION

## KITCHEN MIXER















59605BRG

















#### COLLECTION

## 2 IN 1 SHOWER





















101808-RN



100209C



101808-SQ





**SHOWER SET 1** 





**SHOWER SET 5** 

13

COLLECTION

# SHOWER ON RAIL















201008FBK









202108A

202708

203208







204108RN

# **Spec Sheet**

## **Diamante Collection**



## **Round Wall Mounted Spout**

#### **Specifications**

| Recommended Use                 | Domestic, hotel and commercial                                                           |
|---------------------------------|------------------------------------------------------------------------------------------|
| Finish                          | Matte Black                                                                              |
| Colour Availability             | Chrome, Matte Black, Brushed<br>Nickel, Brushed Gold, Brush<br>Gunmetal, Brush Rose Gold |
| Material                        | Brass                                                                                    |
| Recommended