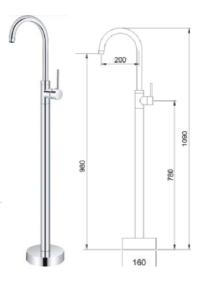

## **Free Standing Bath Mixer Collection**

## **Free Standing Bath Mixer**

#### **Specifications**

| Recommended Use                 | Domestic, hotel and commercial                                                               |
|---------------------------------|----------------------------------------------------------------------------------------------|
| Colour Availability             | Chrome, Matte Black, Brushed<br>Nickel, Brushed Gold, Brushed<br>Gunmetal, Brushed Rose Gold |
| Material                        | Brass                                                                                        |
| Cartridge                       | 35mm Wanhai Ceramic Cartridge                                                                |
| Recommended Pressure Range      | 200 500 kPa                                                                                  |
| Max Continuous Working Pressure | 1000 kPa                                                                                     |
| Max Continuous Working Temp.    | 65 C                                                                                         |

Product Code: 100112-1