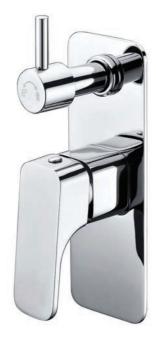

## **Wall Mounted Basin/Bath Mixer**

#### **Specifications**

| Recommended Use                 | Domestic, hotel and commercial                                                               |
|---------------------------------|----------------------------------------------------------------------------------------------|
| Finish                          | Brush Gunmetal                                                                               |
| Colour Availability             | Chrome, Matte Black, Brushed<br>Nickel, Brushed Gold, Brushed<br>Rose Gold, Brushed Gunmetal |
| Material                        | 304 SS                                                                                       |
| Cartridge                       | 35mm Citec Ceramic Cartridge                                                                 |
| Recommended Pressure Range      | 200 500 kPa                                                                                  |
| Max Continuous Working Pressure | 1000 kPa                                                                                     |
| Max Continuous Working Temp.    | 65 C                                                                                         |

Product Code: SSWBM02BGV