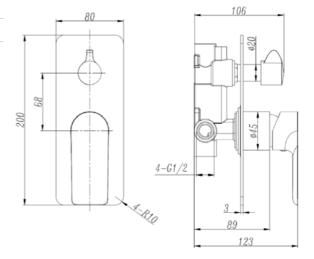

## **Wall Mounted Basin/Bath Mixer**

#### **Specifications**

| Recommended Use                 | Domestic, hotel and commercial                                                               |
|---------------------------------|----------------------------------------------------------------------------------------------|
| Finish                          | Brush Gunmetal                                                                               |
| Colour Availability             | Chrome, Matte Black, Brushed<br>Nickel, Brushed Gold, Brushed<br>Rose Gold, Brushed Gunmetal |
| Material                        | 304 SS                                                                                       |
| Cartridge                       | 35mm Citec Ceramic Cartridge                                                                 |
| Recommended Pressure Range      | 200 500 kPa                                                                                  |
| Max Continuous Working Pressure | 1000 kPa                                                                                     |
| Max Continuous Working Temp.    | 65 C                                                                                         |

Product Code: SSWBM02BGV