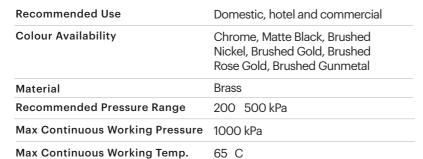

#### **Specifications**

| Recommended Use                 | Domestic, hotel and commercial                                                           |
|---------------------------------|------------------------------------------------------------------------------------------|
| Finish                          | Matte Black                                                                              |
| Colour Availability             | Chrome, Matte Black, Brushed<br>Nickel, Brushed Gold, Brush<br>Gunmetal, Brush Rose Gold |
| Material                        | Brass                                                                                    |
| Recommended Pressure Range      | 200 500 kPa                                                                              |
| Max Continuous Working Pressure | 1000 kPa                                                                                 |
| Max Continuous Working Temp.    | 65 C                                                                                     |