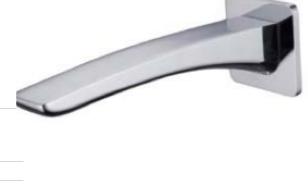

## **Round Wall Mounted Spout**

#### **Specifications**

| Recommended Use                 | Domestic, hotel and commercial                                                           |
|---------------------------------|------------------------------------------------------------------------------------------|
| Finish                          | Matte Black                                                                              |
| Colour Availability             | Chrome, Matte Black, Brushed<br>Nickel, Brushed Gold, Brush<br>Gunmetal, Brush Rose Gold |
| Material                        | Brass                                                                                    |
| Recommended Pressure Range      | 200 500 kPa                                                                              |
| Max Continuous Working Pressure | 1000 kPa                                                                                 |
| Max Continuous Working Temp.    | 65 C                                                                                     |

**Product Code: SSBM01BGV** 