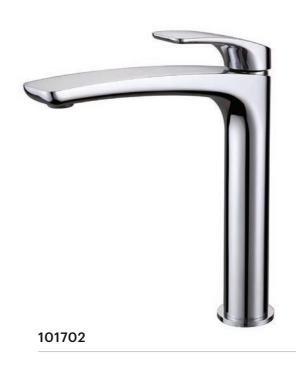

Product Code: 101702

#### **Prince Tall Basin Mixer**

| Recommended Use                 | Domestic, hotel and commercial                                                               |
|---------------------------------|----------------------------------------------------------------------------------------------|
| Colour Availability             | Chrome, Matte Black, Brushed<br>Nickel, Brushed Gold, Brushed<br>Gunmetal, Brushed Rose Gold |
| Material                        | Brass                                                                                        |
| Cartridge                       | 25mm KCG Ceramic Cartridge                                                                   |
| Recommended Pressure Range      | 200 500 kPa                                                                                  |
| Max Continuous Working Pressure | 1000 kPa                                                                                     |
| Max Continuous Working Temp.    | 65 C                                                                                         |