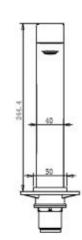

## **Round Wall Mounted Spout**

#### **Specifications**

| Recommended Use                 | Domestic, hotel and commercial                                                           |
|---------------------------------|------------------------------------------------------------------------------------------|
| Finish                          | Matte Black                                                                              |
| Colour Availability             | Chrome, Matte Black, Brushed<br>Nickel, Brushed Gold, Brush<br>Gunmetal, Brush Rose Gold |
| Material                        | Brass                                                                                    |
| Recommended Pressure Range      | 200 500 kPa                                                                              |
| Max Continuous Working Pressure | 1000 kPa                                                                                 |
| Max Continuous Working Temp.    | 65 C                                                                                     |

**Product Code: SSBM01BGV** 