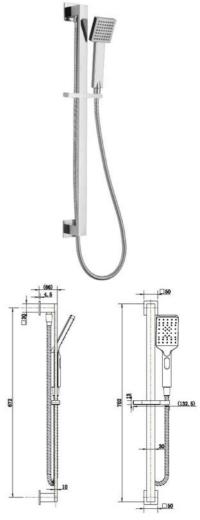

## 2 IN 1 SHOWER

101808-RN

100209C

101808-SQ

**SHOWER SET 1** 

**SHOWER SET 5** 

13

COLLECTION