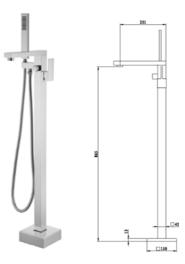

## **Free Standing Bath Mixer Collection**

## **Free Standing Bath Mixer**

#### **Specifications**

| Recommended Use                 | Domestic, hotel and commercial                                                               |
|---------------------------------|----------------------------------------------------------------------------------------------|
| Colour Availability             | Chrome, Matte Black, Brushed<br>Nickel, Brushed Gold, Brushed<br>Gunmetal, Brushed Rose Gold |
| Material                        | Brass                                                                                        |
| Cartridge                       | 35mm Wanhai Ceramic Cartridge                                                                |
| Recommended Pressure Range      | 200 500 kPa                                                                                  |
| Max Continuous Working Pressure | 1000 kPa                                                                                     |
| Max Continuous Working Temp.    | 65 C                                                                                         |