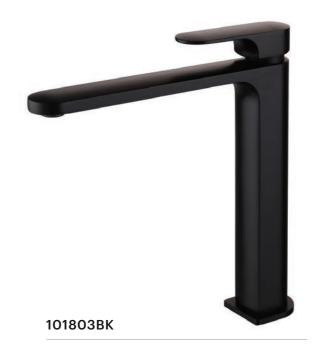

#### **Round Tall Basin Mixer**

| Recommended Use                 | Domestic, hotel and commercial                                                           |
|---------------------------------|------------------------------------------------------------------------------------------|
| Finish                          | Brush Gunmetal                                                                           |
| Colour Availability             | Chrome, Matte Black, Brushed<br>Nickel, Brushed Gold, Brush<br>Gunmetal, Brush Rose Gold |
| Material                        | 304 SS                                                                                   |
| Cartridge                       | 35mm Citec Cartridge                                                                     |
| Recommended Pressure Range      | 200 500 kPa                                                                              |
| Max Continuous Working Pressure | 1000 kPa                                                                                 |
| Max Continuous Working Temp.    | 65 C                                                                                     |