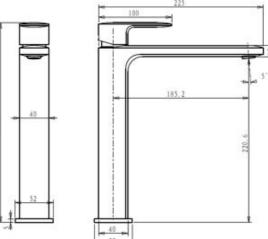

## **Round Tall Basin Mixer**

#### **Specifications**

| Recommended Use                 | Domestic, hotel and commercial                                                           |
|---------------------------------|------------------------------------------------------------------------------------------|
| Finish                          | Brush Gold                                                                               |
| Colour Availability             | Chrome, Matte Black, Brushed<br>Nickel, Brushed Gold, Brush<br>Gunmetal, Brush Rose Gold |
| Material                        | 304 SS                                                                                   |
| Cartridge                       | 35mm Citec Cartridge                                                                     |
| Recommended Pressure Range      | 200 500 kPa                                                                              |
| Max Continuous Working Pressure | 1000 kPa                                                                                 |
| Max Continuous Working Temp.    | 65 C                                                                                     |

**Product Code: SSTBM02BGM** 