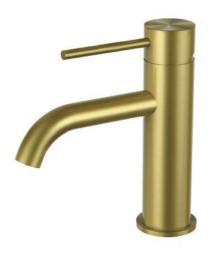

## **Round Short Basin Mixer**

| Recommended Use                 | Domestic, hotel and commercial                                                           |
|---------------------------------|------------------------------------------------------------------------------------------|
| Finish                          | Brush Gold                                                                               |
| Colour Availability             | Chrome, Matte Black, Brushed<br>Nickel, Brushed Gold, Brush<br>Gunmetal, Brush Rose Gold |
| Material                        | 304 SS                                                                                   |
| Cartridge                       | 35mm Citec Ceramic Cartridge                                                             |
| Recommended Pressure Range      | 200 500 kPa                                                                              |
| Max Continuous Working Pressure | 1000 kPa                                                                                 |
| Max Continuous Working Temp.    | 65 C                                                                                     |

## **Round Short Basin Mixer**

#### **Specifications**

| Recommended Use                 | Domestic, hotel and commercial                                                           |
|---------------------------------|------------------------------------------------------------------------------------------|
| Finish                          | Brush Gunmetal                                                                           |
| Colour Availability             | Chrome, Matte Black, Brushed<br>Nickel, Brushed Gold, Brush<br>Gunmetal, Brush Rose Gold |
| Material                        | 304 SS                                                                                   |
| Cartridge                       | 35mm Citec Ceramic Cartridge                                                             |
| Recommended Pressure Range      | 200 500 kPa                                                                              |
| Max Continuous Working Pressure | 1000 kPa                                                                                 |
| Max Continuous Working Temp.    | 65 C                                                                                     |

**Product Code: SSBM01BGV** 

#### **Round Short Basin Mixer**

| Recommended Use                 | Domestic, hotel and commercial                                                           |
|---------------------------------|------------------------------------------------------------------------------------------|
| Finish                          | Brush Gold                                                                               |
| Colour Availability             | Chrome, Matte Black, Brushed<br>Nickel, Brushed Gold, Brush<br>Gunmetal, Brush Rose Gold |
| Material                        | 304 SS                                                                                   |
| Cartridge                       | 35mm Citec Ceramic Cartridge                                                             |
| Recommended Pressure Range      | 200 500 kPa                                                                              |
| Max Continuous Working Pressure | 1000 kPa                                                                                 |
| Max Continuous Working Temp.    | 65 C                                                                                     |