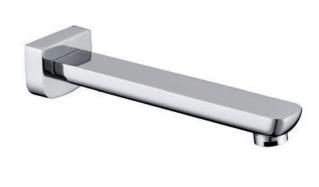

## **Round Wall Mounted Spout**

#### **Specifications**

| Recommended Use                 | Domestic, hotel and commercial                                                           |
|---------------------------------|------------------------------------------------------------------------------------------|
| Finish                          | Matte Black                                                                              |
| Colour Availability             | Chrome, Matte Black, Brushed<br>Nickel, Brushed Gold, Brush<br>Gunmetal, Brush Rose Gold |
| Material                        | Brass                                                                                    |
| Recommended Pressure Range      | 200 500 kPa                                                                              |
| Max Continuous Working Pressure | 1000 kPa                                                                                 |
| Max Continuous Working Temp.    | 65 C                                                                                     |

**Product Code: SSBM01BGV** 