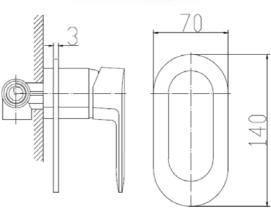

## **Round Shower Mixer With Divertor**

#### **Specifications**

| Recommended Use                 | Domestic, hotel and commercial                                                           |
|---------------------------------|------------------------------------------------------------------------------------------|
| Finish                          | Brush Gunmetal                                                                           |
| Colour Availability             | Chrome, Matte Black, Brushed<br>Nickel, Brushed Gold, Brush<br>Gunmetal, Brush Rose Gold |
| Material                        | 304 SS                                                                                   |
| Cartridge                       | 35mm Citec Ceramic Cartridge                                                             |
| Recommended Pressure Range      | 200 500 kPa                                                                              |
| Max Continuous Working Pressure | 1000 kPa                                                                                 |

Max Continuous Working Temp. 65 C

**Product Code: SSKM02BGV** 