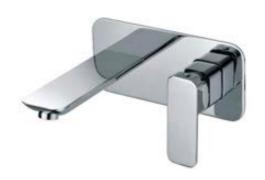

## **Wall Mounted Basin/Bath Mixer**

#### **Specifications**

| Recommended Use                 | Domestic, hotel and commercial                                                               |
|---------------------------------|----------------------------------------------------------------------------------------------|
| Finish                          | Brush Gunmetal                                                                               |
| Colour Availability             | Chrome, Matte Black, Brushed<br>Nickel, Brushed Gold, Brushed<br>Rose Gold, Brushed Gunmetal |
| Material                        | 304 SS                                                                                       |
| Cartridge                       | 35mm Citec Ceramic Cartridge                                                                 |
| Recommended Pressure Range      | 200 500 kPa                                                                                  |
| Max Continuous Working Pressure | 1000 kPa                                                                                     |
| Max Continuous Working Temp.    | 65 C                                                                                         |

Product Code: SSWBM02BGV