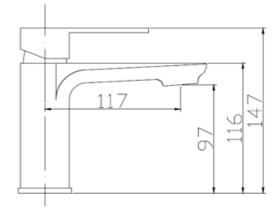

## **Round Short Basin Mixer**

| Recommended Use                 | Domestic, hotel and commercial                                                           |
|---------------------------------|------------------------------------------------------------------------------------------|
| Finish                          | Brush Gold                                                                               |
| Colour Availability             | Chrome, Matte Black, Brushed<br>Nickel, Brushed Gold, Brush<br>Gunmetal, Brush Rose Gold |
| Material                        | 304 SS                                                                                   |
| Cartridge                       | 35mm Citec Ceramic Cartridge                                                             |
| Recommended Pressure Range      | 200 500 kPa                                                                              |
| Max Continuous Working Pressure | 1000 kPa                                                                                 |
| Max Continuous Working Temp.    | 65 C                                                                                     |