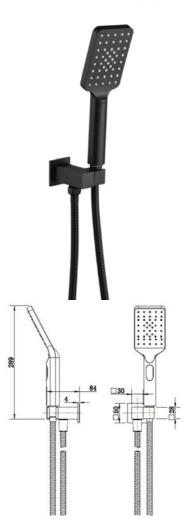

## 2 IN 1 SHOWER

101808-RN

100209C

101808-SQ

**SHOWER SET 1** 

**SHOWER SET 5** 

13

COLLECTION