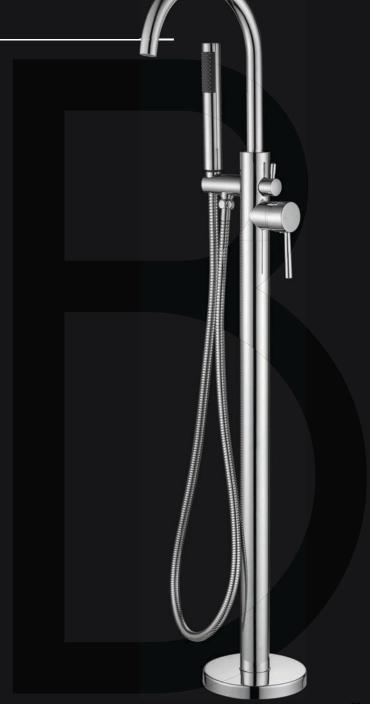

## **Free Standing Bath Mixer**

#### **Specifications**

| Recommended Use                 | Domestic, hotel and commercial                                                               |
|---------------------------------|----------------------------------------------------------------------------------------------|
| Colour Availability             | Chrome, Matte Black, Brushed<br>Nickel, Brushed Gold, Brushed<br>Gunmetal, Brushed Rose Gold |
| Material                        | Brass                                                                                        |
| Cartridge                       | 35mm Wanhai Ceramic Cartridge                                                                |
| Recommended Pressure Range      | 200 500 kPa                                                                                  |
| Max Continuous Working Pressure | 1000 kPa                                                                                     |
| Max Continuous Working Temp.    | 65 C                                                                                         |