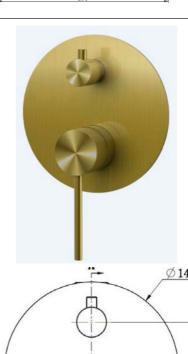

## **Round Shower Mixer With Divertor**

#### **Specifications**

| Recommended Use                 | Domestic, hotel and commercial                                                           |
|---------------------------------|------------------------------------------------------------------------------------------|
| Finish                          | Brush Gunmetal                                                                           |
| Colour Availability             | Chrome, Matte Black, Brushed<br>Nickel, Brushed Gold, Brush<br>Gunmetal, Brush Rose Gold |
| Material                        | 304 SS                                                                                   |
| Cartridge                       | 35mm Citec Ceramic Cartridge                                                             |
| Recommended Pressure Range      | 200 500 kPa                                                                              |
| Max Continuous Working Pressure | 1000 kPa                                                                                 |

Max Continuous Working Temp. 65 C

**Product Code: SSKM02BGV** 