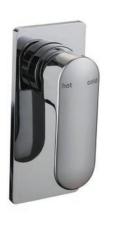

## **Queen Kitchen Mixer**

#### **Specifications**

| Recommended Use                 | Domestic, hotel and commercial                                                               |
|---------------------------------|----------------------------------------------------------------------------------------------|
| Colour Availability             | Chrome, Matte Black, Brushed<br>Nickel, Brushed Gold, Brushed<br>Gunmetal, Brushed Rose Gold |
| Material                        | Brass                                                                                        |
| Cartridge                       | 25mm Wanhai Ceramic Cartridge                                                                |
| Recommended Pressure Range      | 200 500 kPa                                                                                  |
| Max Continuous Working Pressure | 1000 kPa                                                                                     |
| Max Continuous Working Temp.    | 65 C                                                                                         |

**Product Code: 101805** 