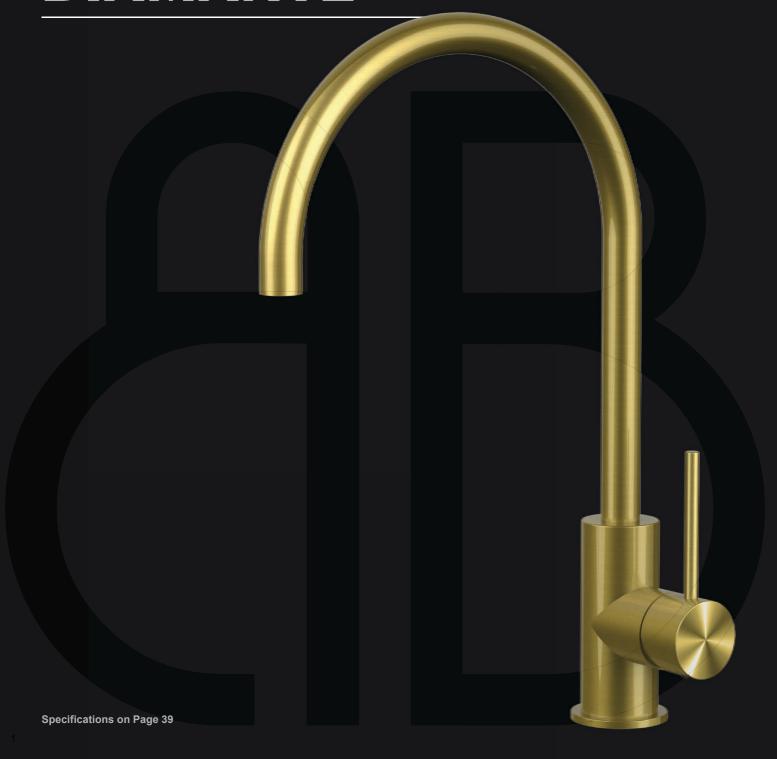

## DIAMANTE

SSBMOB2GM

SSBM01BGV

SSKM01BGV

SSWBM01BGM

100213BK

## **Diamante Collection**

## **Round Wall Mounted Spout**

#### **Specifications**

| Recommended Use                 | Domestic, hotel and commercial                                                           |
|---------------------------------|------------------------------------------------------------------------------------------|
| Finish                          | Matte Black                                                                              |
| Colour Availability             | Chrome, Matte Black, Brushed<br>Nickel, Brushed Gold, Brush<br>Gunmetal, Brush Rose Gold |
| Material                        | Brass                                                                                    |
| Recommended Pressure Range      | 200 500 kPa                                                                              |
| Max Continuous Working Pressure | 1000 kPa                                                                                 |
| Max Continuous Working Temp.    | 65 C                                                                                     |

**Product Code: SSBM01BGV** 