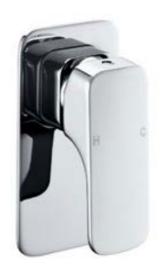

## **Round Shower Mixer With Divertor**

Max Continuous Working Temp. 65 C

**Product Code: SSKM02BGV** 