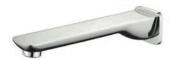

## **Messina Wall Mounted Spout**

| Recommended Use                 | Domestic, hotel and commercial                                                           |
|---------------------------------|------------------------------------------------------------------------------------------|
| Colour Availability             | Chrome, Matte Black, Brushed<br>Nickel, Brushed Gold, Brush<br>Gunmetal, Brush Rose Gold |
| Material                        | Brass                                                                                    |
| Recommended Pressure Range      | 200 500 kPa                                                                              |
| Max Continuous Working Pressure | 1000 kPa                                                                                 |
| Max Continuous Working Temp.    | 65 C                                                                                     |