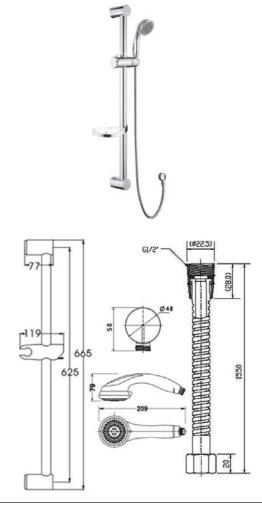

| Three Functions                |
| Shower Bar Material          | Brass                          |
| Water Inlet                  | Bottom Inlet                   |
| Recommended Pressure Range   | 200 500 kPa                    |
| Max Continuous Working Temp. | 65 C                           |







#### **Specifications**

| Recommended Use              | Domestic, hotel and commercial |
|------------------------------|--------------------------------|
| Colour                       | Chrome                         |
| Spray function               | Three Functions                |
| Shower Bar Material          | Stainless Steel                |
| Recommended Pressure Range   | 200 500 kPa                    |
| Max Continuous Working Temp. | 65 C                           |







Product Code: 204108-SQ

## **Shower On Rail**

| Recommended Use              | Domestic, hotel and commercial                                            |
|------------------------------|---------------------------------------------------------------------------|
| Colour                       | Chrome                                                                    |
| Colour Availability          | Chrome, Matte Black, Brushed<br>Nickel, Brushed Gold, Brushed<br>Gunmetal |
| Spray function               | Three Functions                                                           |
| Shower Bar Material          | Brass                                                                     |
| Recommended Pressure Range   | 200 500 kPa