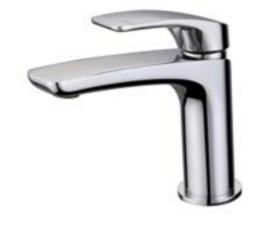

**Product Code: SSBM01BGV** 

## **Round Short Basin Mixer**

| Recommended Use                 | Domestic, hotel and commercial                                                           |
|---------------------------------|------------------------------------------------------------------------------------------|
| Finish                          | Brush Gold                                                                               |
| Colour Availability             | Chrome, Matte Black, Brushed<br>Nickel, Brushed Gold, Brush<br>Gunmetal, Brush Rose Gold |
| Material                        | 304 SS                                                                                   |
| Cartridge                       | 35mm Citec Ceramic Cartridge                                                             |
| Recommended Pressure Range      | 200 500 kPa                                                                              |
| Max Continuous Working Pressure | 1000 kPa                                                                                 |
| Max Continuous Working Temp.    | 65 C                                                                                     |