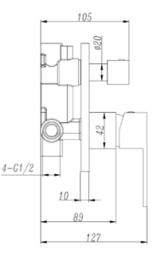

## **Round Short Basin Mixer**

| Recommended Use                 | Domestic, hotel and commercial                                                           |
|---------------------------------|------------------------------------------------------------------------------------------|
| Finish                          | Brush Gold                                                                               |
| Colour Availability             | Chrome, Matte Black, Brushed<br>Nickel, Brushed Gold, Brush<br>Gunmetal, Brush Rose Gold |
| Material                        | 304 SS                                                                                   |
| Cartridge                       | 35mm Citec Ceramic Cartridge                                                             |
| Recommended Pressure Range      | 200 500 kPa                                                                              |
| Max Continuous Working Pressure | 1000 kPa                                                                                 |
| Max Continuous Working Temp.    | 65 C                                                                                     |

## **Round Short Basin Mixer**

#### **Specifications**

| Recommended Use                 | Domestic, hotel and commercial                                                           |
|---------------------------------|------------------------------------------------------------------------------------------|
| Finish                          | Brush Gunmetal                                                                           |
| Colour Availability             | Chrome, Matte Black, Brushed<br>Nickel, Brushed Gold, Brush<br>Gunmetal, Brush Rose Gold |
| Material                        | 304 SS                                                                                   |
| Cartridge                       | 35mm Citec Ceramic Cartridge                                                             |
| Recommended Pressure Range      | 200 500 kPa                                                                              |
| Max Continuous Working Pressure | 1000 kPa                                                                                 |
| Max Continuous Working Temp.    | 65 C                                                                                     |

**Product Code: SSBM01BGV** 

#### **Round Short Basin Mixer**

| Recommended Use                 | Domestic, hotel and commercial                                                           |
|---------------------------------|------------------------------------------------------------------------------------------|
| Finish                          | Brush Gold                                                                               |
| Colour Availability             | Chrome, Matte Black, Brushed<br>Nickel, Brushed Gold, Brush<br>Gunmetal, Brush Rose Gold |
| Material                        | 304 SS                                                                                   |
| Cartridge                       | 35mm Citec Ceramic Cartridge                                                             |
| Recommended Pressure Range      | 200 500 kPa                                                                              |
| Max Continuous Working Pressure | 1000 kPa                                                                                 |
| Max Continuous Working Temp.    | 65 C                                                                                     |