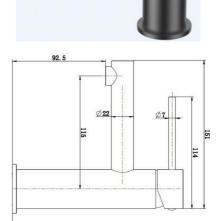

## **Round Wall Mounted Spout**

#### **Specifications**

| Recommended Use                 | Domestic, hotel and commercial                                                           |
|---------------------------------|------------------------------------------------------------------------------------------|
| Finish                          | Matte Black                                                                              |
| Colour Availability             | Chrome, Matte Black, Brushed<br>Nickel, Brushed Gold, Brush<br>Gunmetal, Brush Rose Gold |
| Material                        | Brass                                                                                    |
| Recommended Pressure Range      | 200 500 kPa                                                                              |
| Max Continuous Working Pressure | 1000 kPa                                                                                 |
| Max Continuous Working Temp.    | 65 C                                                                                     |

**Product Code: SSBM01BGV** 