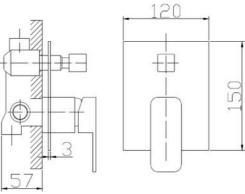

## **Round Shower Mixer With Divertor**

#### **Specifications**

| Recommended Use                 | Domestic, hotel and commercial                                                           |
|---------------------------------|------------------------------------------------------------------------------------------|
| Finish                          | Brush Gunmetal                                                                           |
| Colour Availability             | Chrome, Matte Black, Brushed<br>Nickel, Brushed Gold, Brush<br>Gunmetal, Brush Rose Gold |
| Material                        | 304 SS                                                                                   |
| Cartridge                       | 35mm Citec Ceramic Cartridge                                                             |
| Recommended Pressure Range      | 200 500 kPa                                                                              |
| Max Continuous Working Pressure | 1000 kPa                                                                                 |

Max Continuous Working Temp. 65 C

**Product Code: SSKM02BGV** 