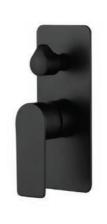

## **Round Shower Mixer With Divertor**

#### **Specifications**

| Recommended Use                 | Domestic, hotel and commercial                                                           |
|---------------------------------|------------------------------------------------------------------------------------------|
| Finish                          | Brush Gunmetal                                                                           |
| Colour Availability             | Chrome, Matte Black, Brushed<br>Nickel, Brushed Gold, Brush<br>Gunmetal, Brush Rose Gold |
| Material                        | 304 SS                                                                                   |
| Cartridge                       | 35mm Citec Ceramic Cartridge                                                             |
| Recommended Pressure Range      | 200 500 kPa                                                                              |
| Max Continuous Working Pressure | 1000 kPa                                                                                 |

Max Continuous Working Temp. 65 C

**Product Code: SSKM02BGV** 