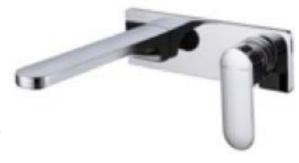

## **Wall Mounted Basin/Bath Mixer**

#### **Specifications**

| Recommended Use                 | Domestic, hotel and commercial                                                               |
|---------------------------------|----------------------------------------------------------------------------------------------|
| Finish                          | Brush Gunmetal                                                                               |
| Colour Availability             | Chrome, Matte Black, Brushed<br>Nickel, Brushed Gold, Brushed<br>Rose Gold, Brushed Gunmetal |
| Material                        | 304 SS                                                                                       |
| Cartridge                       | 35mm Citec Ceramic Cartridge                                                                 |
| Recommended Pressure Range      | 200 500 kPa                                                                                  |
| Max Continuous Working Pressure | 1000 kPa                                                                                     |
| Max Continuous Working Temp.    | 65 C                                                                                         |

Product Code: SSWBM02BGV