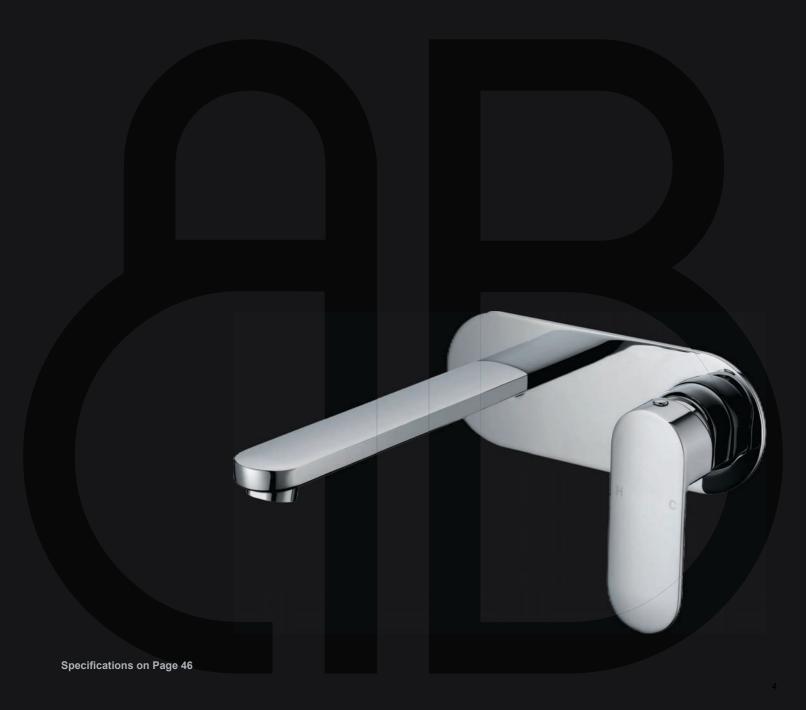

## **Diamante Collection**

## **Round Wall Mounted Spout**

#### **Specifications**

| Recommended Use                 | Domestic, hotel and commercial                                                           |
|---------------------------------|------------------------------------------------------------------------------------------|
| Finish                          | Matte Black                                                                              |
| Colour Availability             | Chrome, Matte Black, Brushed<br>Nickel, Brushed Gold, Brush<br>Gunmetal, Brush Rose Gold |
| Material                        | Brass                                                                                    |
| Recommended Pressure Range      | 200 500 kPa                                                                              |
| Max Continuous Working Pressure | 1000 kPa                                                                                 |
| Max Continuous Working Temp.    | 65 C                                                                                     |

**Product Code: SSBM01BGV** 