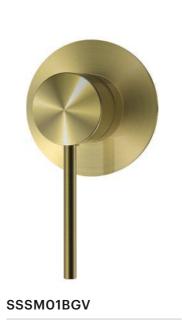

65 C

**Product Code: SSSM01BGV** 

#### **Round Shower Mixer**

| Recommended Use                 | Domestic, hotel and commercial                                                           |
|---------------------------------|------------------------------------------------------------------------------------------|
| Finish                          | Brush Gold                                                                               |
| Colour Availability             | Chrome, Matte Black, Brushed<br>Nickel, Brushed Gold, Brush<br>Gunmetal, Brush Rose Gold |
| Material                        | 304 SS                                                                                   |
| Cartridge                       | 35mm Wanhai Ceramic Cartridge                                                            |
| Recommended Pressure Range      | 200 500 kPa                                                                              |
| Max Continuous Working Pressure | 1000 kPa                                                                                 |
| Max Continuous Working Temp.    | 65 C                                                                                     |