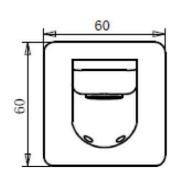

## **Round Wall Mounted Spout**

#### **Specifications**

| Recommended Use                 | Domestic, hotel and commercial                                                           |
|---------------------------------|------------------------------------------------------------------------------------------|
| Finish                          | Matte Black                                                                              |
| Colour Availability             | Chrome, Matte Black, Brushed<br>Nickel, Brushed Gold, Brush<br>Gunmetal, Brush Rose Gold |
| Material                        | Brass                                                                                    |
| Recommended Pressure Range      | 200 500 kPa                                                                              |
| Max Continuous Working Pressure | 1000 kPa                                                                                 |
| Max Continuous Working Temp.    | 65 C                                                                                     |