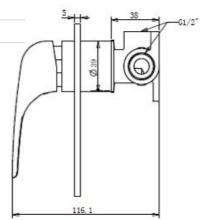

## **Round Shower Mixer With Divertor**

#### **Specifications**

| Recommended Use                 | Domestic, hotel and commercial                                                           |
|---------------------------------|------------------------------------------------------------------------------------------|
| Finish                          | Brush Gunmetal                                                                           |
| Colour Availability             | Chrome, Matte Black, Brushed<br>Nickel, Brushed Gold, Brush<br>Gunmetal, Brush Rose Gold |
| Material                        | 304 SS                                                                                   |
| Cartridge                       | 35mm Citec Ceramic Cartridge                                                             |
| Recommended Pressure Range      | 200 500 kPa                                                                              |
| Max Continuous Working Pressure | 1000 kPa                                                                                 |

Max Continuous Working Temp. 65 C

**Product Code: SSKM02BGV** 