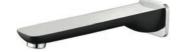

## **Roma Wall Mounted Spout**

| Recommended Use                 | Domestic, hotel and commercial                                                             |
|---------------------------------|--------------------------------------------------------------------------------------------|
| Colour Availability             | Chrome, Matte Black, Brushed<br>Nickel, Brushed Gold, Brush<br>Gunmetal, Brushed Rose Gold |
| Material                        | Brass                                                                                      |
| Recommended Pressure Range      | 200 500 kPa                                                                                |
| Max Continuous Working Pressure | 1000 kPa                                                                                   |
| Max Continuous Working Temp.    | 65 C                                                                                       |