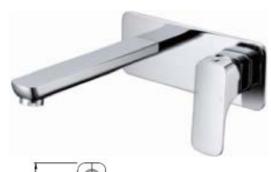

## **Wall Mounted Basin/Bath Mixer**

#### **Specifications**

| Recommended Use                 | Domestic, hotel and commercial                                                               |
|---------------------------------|----------------------------------------------------------------------------------------------|
| Finish                          | Brush Gunmetal                                                                               |
| Colour Availability             | Chrome, Matte Black, Brushed<br>Nickel, Brushed Gold, Brushed<br>Rose Gold, Brushed Gunmetal |
| Material                        | 304 SS                                                                                       |
| Cartridge                       | 35mm Citec Ceramic Cartridge                                                                 |
| Recommended Pressure Range      | 200 500 kPa                                                                                  |
| Max Continuous Working Pressure | 1000 kPa                                                                                     |
| Max Continuous Working Temp.    | 65 C                                                                                         |

Product Code: SSWBM02BGV