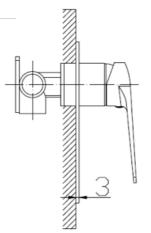

## **Round Shower Mixer With Divertor**

#### **Specifications**

| Recommended Use                 | Domestic, hotel and commercial                                                           |
|---------------------------------|------------------------------------------------------------------------------------------|
| Finish                          | Brush Gunmetal                                                                           |
| Colour Availability             | Chrome, Matte Black, Brushed<br>Nickel, Brushed Gold, Brush<br>Gunmetal, Brush Rose Gold |
| Material                        | 304 SS                                                                                   |
| Cartridge                       | 35mm Citec Ceramic Cartridge                                                             |
| Recommended Pressure Range      | 200 500 kPa                                                                              |
| Max Continuous Working Pressure | 1000 kPa                                                                                 |

Max Continuous Working Temp. 65 C

**Product Code: SSKM02BGV** 