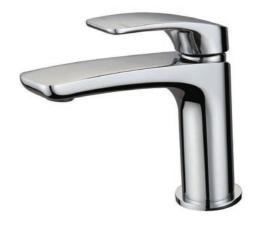

## **Prince Short Basin Mixer**

#### **Specifications**

| Recommended Use                 | Domestic, hotel and commercial                                                               |
|---------------------------------|----------------------------------------------------------------------------------------------|
| Colour Availability             | Chrome, Matte Black, Brushed<br>Nickel, Brushed Gold, Brushed<br>Gunmetal, Brushed Rose Gold |
| Material                        | Brass                                                                                        |
| Cartridge                       | 25mm KCG Ceramic Cartridge                                                                   |
| Recommended Pressure Range      | 200 500 kPa                                                                                  |
| Max Continuous Working Pressure | 1000 kPa                                                                                     |
| Max Continuous Working Temp.    | 65 C                                                                                         |