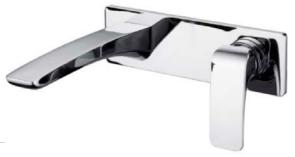

## **Wall Mounted Basin/Bath Mixer**

#### **Specifications**

| Recommended Use                 | Domestic, hotel and commercial                                                               |
|---------------------------------|----------------------------------------------------------------------------------------------|
| Finish                          | Brush Gunmetal                                                                               |
| Colour Availability             | Chrome, Matte Black, Brushed<br>Nickel, Brushed Gold, Brushed<br>Rose Gold, Brushed Gunmetal |
| Material                        | 304 SS                                                                                       |
| Cartridge                       | 35mm Citec Ceramic Cartridge                                                                 |
| Recommended Pressure Range      | 200 500 kPa                                                                                  |
| Max Continuous Working Pressure | 1000 kPa                                                                                     |
| Max Continuous Working Temp.    | 65 C                                                                                         |

Product Code: SSWBM02BGV