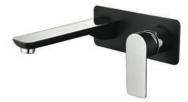

## **Eros Collection**

**Product Code: HD4280** 

## **Messina Short Basin Mixer**

#### **Specifications**

| Recommended Use                 | Domestic, hotel and commercial                                                           |
|---------------------------------|------------------------------------------------------------------------------------------|
| Colour Availability             | Chrome, Matte Black, Brushed<br>Nickel, Brushed Gold, Brush<br>Gunmetal, Brush Rose Gold |
| Material                        | Brass                                                                                    |
| Cartridge                       | 35mm Wanhai Ceramic Cartridge                                                            |
| Recommended Pressure Range      | 200 500 kPa                                                                              |
| Max Continuous Working Pressure | 1000 kPa                                                                                 |
| Max Continuous Working Temp.    | 65 C                                                                                     |