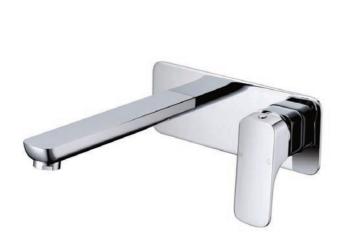

## **Wall Mounted Basin/Bath Mixer**

#### **Specifications**

| Recommended Use                 | Domestic, hotel and commercial                                                               |
|---------------------------------|----------------------------------------------------------------------------------------------|
| Colour Availability             | Chrome, Matte Black, Brushed<br>Nickel, Brushed Gold, Brushed<br>Rose Gold, Brushed Gunmetal |
| Material                        | Brass                                                                                        |
| Cartridge                       | 35mm Wan Hai Ceramic Cartridge                                                               |
| Recommended Pressure Range      | 200 500 kPa                                                                                  |
| Max Continuous Working Pressure | 1000 kPa                                                                                     |
| Max Continuous Working Temp.    | 65 C                                                                                         |