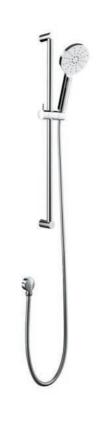

BK



101806BK



101806



101811BK



101811



101813BK



101813



### PILIA





























100111BK 101513-2



## **HASTA**









HD7020













HD7024





SP34





HD7027BK



















103105 103105BGM









103106

103106BGM

103106BK

103106CB









103111

103111BGM

103111BK

103111CB









103113

103113BGM

103113BK

103113CB



## **MEMPHIS**

















CG615

SP32

CG616

#### COLLECTION

FREE STANDING BATH MIXER









100107

100112 1

100207 1







100207 2

100212 1

FSBMS05

#### COLLECTION

## KITCHEN MIXER















59605BRG

















#### COLLECTION

## 2 IN 1 SHOWER





















101808-RN



100209C



101808-SQ





**SHOWER SET 1** 





**SHOWER SET 5** 

13

COLLECTION

# SHOWER ON RAIL















201008FBK









202108A

202708

203208







204108RN

# **Spec Sheet**

## **Diamante Collection**



## **Round Wall Mounted Spout**

#### **Specifications**

| Recommended Use                 | Domestic, hotel and commercial                                                           |
|---------------------------------|------------------------------------------------------------------------------------------|
| Finish                          | Matte Black                                                                              |
| Colour Availability             | Chrome, Matte Black, Brushed<br>Nickel, Brushed Gold, Brush<br>Gunmetal, Brush Rose Gold |
| Material                        | Brass