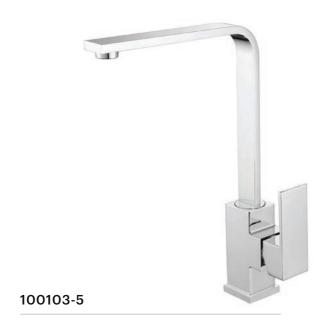

Product Code: 100103-5

## **Square Kitchen Mixer**

| Recommended Use                 | Domestic, hotel and commercial                       |
|---------------------------------|------------------------------------------------------|
| Colour Availability             | Chrome, Matte Black, Brushed<br>Nickel, Brushed Gold |
| Material                        | Brass                                                |
| Cartridge                       | 35mm Wan Hai Ceramic Cartridge                       |
| Recommended Pressure Range      | 200 500 kPa                                          |
| Max Continuous Working Pressure | 1000 kPa                                             |
| Max Continuous Working Temp.    | 65 C                                                 |