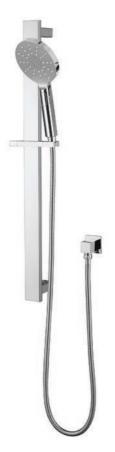

101813



### PILIA





























100111BK 101513-2



## **HASTA**









HD7020













HD7024





SP34





HD7027BK



















103105 103105BGM









103106

103106BGM

103106BK

103106CB









103111

103111BGM

103111BK

103111CB









103113

103113BGM

103113BK

103113CB



## **MEMPHIS**

















CG615

SP32

CG616

#### COLLECTION

FREE STANDING BATH MIXER









100107

100112 1

100207 1







100207 2

100212 1

FSBMS05

#### COLLECTION

## KITCHEN MIXER















59605BRG

















#### COLLECTION

## 2 IN 1 SHOWER





















101808-RN



100209C



101808-SQ





**SHOWER SET 1** 





**SHOWER SET 5** 

13

COLLECTION

# SHOWER ON RAIL















201008FBK









202108A

202708

203208







204108RN

# **Spec Sheet**

## **Diamante Collection**



## **Round Wall Mounted Spout**

#### **Specifications**

| Recommended Use                 | Domestic, hotel and commercial                                                           |
|---------------------------------|------------------------------------------------------------------------------------------|
| Finish                          | Matte Black                                                                              |
| Colour Availability             | Chrome, Matte Black, Brushed<br>Nickel, Brushed Gold, Brush<br>Gunmetal, Brush Rose Gold |
| Material                        | Brass                                                                                    |
| Recommended Pressure Range      | 200 500 kPa