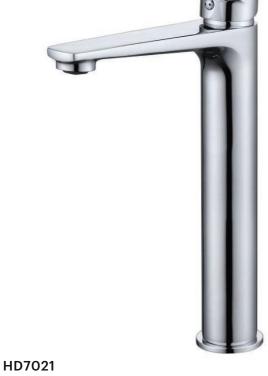

## **Hasta Collection**

**Product Code: HD7020** 

**Product Code: HD7021** 

## **Roma Tall Basin Mixer**

| Recommended Use                 | Domestic, hotel and commercial                                                           |
|---------------------------------|------------------------------------------------------------------------------------------|
| Colour Availability             | Chrome, Matte Black, Brushed<br>Nickel, Brushed Gold, Brush<br>Gunmetal, Brush Rose Gold |
| Material                        | Brass                                                                                    |
| Cartridge                       | 35mm Wan Hai Ceramic Cartridge                                                           |
| Recommended Pressure Range      | 200 500 kPa                                                                              |
| Max Continuous Working Pressure | 1000 kPa                                                                                 |
| Max Continuous Working Temp.    | 65 C                                                                                     |