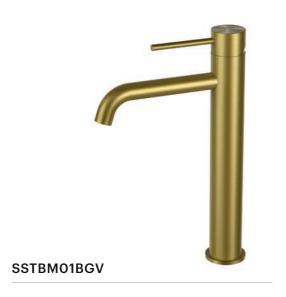

**Product Code: SSBM01BGV** 

## **Round Short Basin Mixer**

| Recommended Use                 | Domestic, hotel and commercial                                                           |
|---------------------------------|------------------------------------------------------------------------------------------|
| Finish                          | Brush Gold                                                                               |
| Colour Availability             | Chrome, Matte Black, Brushed<br>Nickel, Brushed Gold, Brush<br>Gunmetal, Brush Rose Gold |
| Material                        | 304 SS                                                                                   |
| Cartridge                       | 35mm Citec Ceramic Cartridge                                                             |
| Recommended Pressure Range      | 200 500 kPa                                                                              |
| Max Continuous Working Pressure | 1000 kPa                                                                                 |
| Max Continuous Working Temp.    | 65 C                                                                                     |