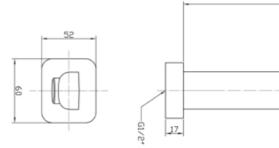

## **Round Wall Mounted Spout**

#### **Specifications**

| Recommended Use                 | Domestic, hotel and commercial                                                           |
|---------------------------------|------------------------------------------------------------------------------------------|
| Finish                          | Matte Black                                                                              |
| Colour Availability             | Chrome, Matte Black, Brushed<br>Nickel, Brushed Gold, Brush<br>Gunmetal, Brush Rose Gold |
| Material                        | Brass                                                                                    |
| Recommended Pressure Range      | 200 500 kPa                                                                              |
| Max Continuous Working Pressure | 1000 kPa                                                                                 |
| Max Continuous Working Temp.    | 65 C                                                                                     |

**Product Code: SSBM01BGV** 