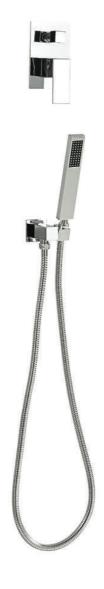

## 2 IN 1 SHOWER

101808-RN

100209C

101808-SQ

**SHOWER SET 1** 

**SHOWER SET 5** 

13

COLLECTION

## **Queen Shower Mixer With Divertor**

#### **Specifications**

| Recommended Use                 | Domestic, hotel and commercial                                                               |
|---------------------------------|----------------------------------------------------------------------------------------------|
| Colour Availability             | Chrome, Matte Black, Brushed<br>Nickel, Brushed Gold, Brushed<br>Gunmetal, Brushed Rose Gold |
| Material                        | Brass                                                                                        |
| Cartridge                       | 35mm Wanhai Ceramic Cartridge                                                                |
| Recommended Pressure Range      | 200 500 kPa                                                                                  |
| Max Continuous Working Pressure | 1000 kPa                                                                                     |
| Max Continuous Working Temp.    | 65 C                                                                                         |

**Product Code: 101811** 