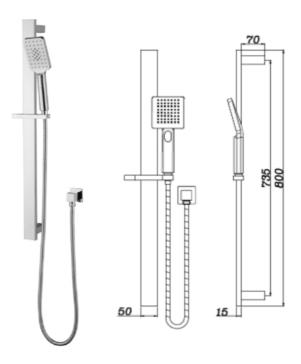

|
|------------------------------|---------------------------------------------------------------------------|
| Colour                       | Chrome                                                                    |
| Colour Availability          | Chrome, Matte Black, Brushed<br>Nickel, Brushed Gold, Brushed<br>Gunmetal |
| Spray function               | Three Functions                                                           |
| Shower Bar Material          | Brass                                                                     |
| Recommended Pressure Range   | 200 500 kPa                                                               |
| Max Continuous Working Temp. | 65 C                                                                      |







| Recommended Use              | Domestic, hotel and commercial                                            |
|------------------------------|---------------------------------------------------------------------------|
| Colour                       | Chrome                                                                    |
| Colour Availability          | Chrome, Matte Black, Brushed<br>Nickel, Brushed Gold, Brushed<br>Gunmetal |
| Spray function               | Three Functions                                                           |
| Shower Bar Material          | Brass                                                                     |
| Recommended Pressure Range   | 200 500 kPa                                                               |
| Max Continuous Working Temp.