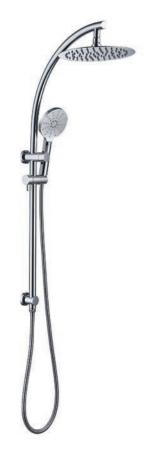

11BK



101711



101713BK



101713

















HD4293 HD5090





HD5090 SP32



## CLIZIA





















101805BK



101806BK



101806



101811BK



101811



101813BK



101813



### PILIA





























100111BK 101513-2



## **HASTA**









HD7020













HD7024





SP34





HD7027BK



















103105 103105BGM









103106

103106BGM

103106BK

103106CB









103111

103111BGM

103111BK

103111CB









103113

103113BGM

103113BK

103113CB



## **MEMPHIS**

















CG615

SP32

CG616

#### COLLECTION

FREE STANDING BATH MIXER









100107

100112 1

100207 1







100207 2

100212 1

FSBMS05

#### COLLECTION

## KITCHEN MIXER















59605BRG

















#### COLLECTION

## 2 IN 1 SHOWER





















101808-RN



100209C



101808-SQ





**SHOWER SET 1** 





**SHOWER SET 5** 

13

COLLECTION

# SHOWER ON RAIL















201008FBK









202108A

202708

203208







204108RN

# **Spec Sheet**

## **Diamante Collection**



## **Round Wall Mounted Spout**

#### **Specifications**

| Recommended Use                 | Domestic, hotel and commercial                                                           |
|---------------------------------|------------------------------------------------------------------------------------------|
| Finish                          | Matte Black                                                                              |
| Colour Availability             | Chrome, Matte Black, Brushed<br>Nickel, Brushed Gold, Brush<br>Gunmetal, Brush Ros