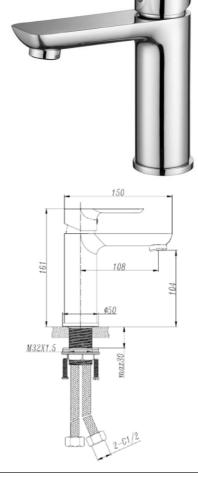

## **Round Short Basin Mixer**

| Recommended Use                 | Domestic, hotel and commercial                                                           |
|---------------------------------|------------------------------------------------------------------------------------------|
| Finish                          | Brush Gold                                                                               |
| Colour Availability             | Chrome, Matte Black, Brushed<br>Nickel, Brushed Gold, Brush<br>Gunmetal, Brush Rose Gold |
| Material                        | 304 SS                                                                                   |
| Cartridge                       | 35mm Citec Ceramic Cartridge                                                             |
| Recommended Pressure Range      | 200 500 kPa                                                                              |
| Max Continuous Working Pressure | 1000 kPa                                                                                 |
| Max Continuous Working Temp.    | 65 C                                                                                     |

## **Round Short Basin Mixer**

#### **Specifications**

| Recommended Use                 | Domestic, hotel and commercial                                                           |
|---------------------------------|------------------------------------------------------------------------------------------|
| Finish                          | Brush Gunmetal                                                                           |
| Colour Availability             | Chrome, Matte Black, Brushed<br>Nickel, Brushed Gold, Brush<br>Gunmetal, Brush Rose Gold |
| Material                        | 304 SS                                                                                   |
| Cartridge                       | 35mm Citec Ceramic Cartridge                                                             |
| Recommended Pressure Range      | 200 500 kPa                                                                              |
| Max Continuous Working Pressure | 1000 kPa                                                                                 |
| Max Continuous Working Temp.    | 65 C                                                                                     |

**Product Code: SSBM01BGV** 

#### **Round Short Basin Mixer**

| Recommended Use                 | Domestic, hotel and commercial                                                           |
|---------------------------------|------------------------------------------------------------------------------------------|
| Finish                          | Brush Gold                                                                               |
| Colour Availability             | Chrome, Matte Black, Brushed<br>Nickel, Brushed Gold, Brush<br>Gunmetal, Brush Rose Gold |
| Material                        | 304 SS                                                                                   |
| Cartridge                       | 35mm Citec Ceramic Cartridge                                                             |
| Recommended Pressure Range      | 200 500 kPa                                                                              |
| Max Continuous Working Pressure | 1000 kPa                                                                                 |
| Max Continuous Working Temp.    | 65 C                                                                                     |