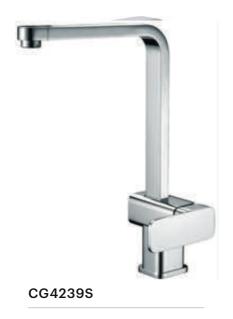

# **Spec Sheet**

## **Memphis Collection**

**Product Code: CG4239S** 

#### **Slena Kitchen Mixer**

#### **Specifications**

| Recommended Use                 | Domestic, hotel and commercial                                                           |
|---------------------------------|------------------------------------------------------------------------------------------|
| Colour Availability             | Chrome, Matte Black, Brushed<br>Nickel, Brushed Gold, Brush<br>Gunmetal, Brush Rose Gold |
| Material                        | Brass                                                                                    |
| Cartridge                       | 35mm Wan Hai Ceramic Cartridge                                                           |
| Recommended Pressure Range      | 200 500 kPa                                                                              |
| Max Continuous Working Pressure | 1000 kPa                                                                                 |
| Max Continuous Working Temp.    | 65 C                                                                                     |