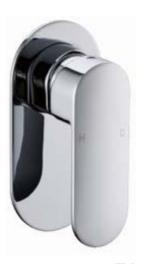

## **Round Shower Mixer With Divertor**

#### **Specifications**

| Recommended Use                 | Domestic, hotel and commercial                                                           |
|---------------------------------|------------------------------------------------------------------------------------------|
| Finish                          | Brush Gunmetal                                                                           |
| Colour Availability             | Chrome, Matte Black, Brushed<br>Nickel, Brushed Gold, Brush<br>Gunmetal, Brush Rose Gold |
| Material                        | 304 SS                                                                                   |
| Cartridge                       | 35mm Citec Ceramic Cartridge                                                             |
| Recommended Pressure Range      | 200 500 kPa                                                                              |
| Max Continuous Working Pressure | 1000 kPa                                                                                 |

Max Continuous Working Temp. 65 C

**Product Code: SSKM02BGV** 