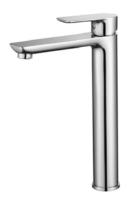

## **Round Tall Basin Mixer**

#### **Specifications**

| Recommended Use                 | Domestic, hotel and commercial                                                           |
|---------------------------------|------------------------------------------------------------------------------------------|
| Finish                          | Brush Gold                                                                               |
| Colour Availability             | Chrome, Matte Black, Brushed<br>Nickel, Brushed Gold, Brush<br>Gunmetal, Brush Rose Gold |
| Material                        | 304 SS                                                                                   |
| Cartridge                       | 35mm Citec Cartridge                                                                     |
| Recommended Pressure Range      | 200 500 kPa                                                                              |
| Max Continuous Working Pressure | 1000 kPa                                                                                 |
| Max Continuous Working Temp.    | 65 C                                                                                     |

**Product Code: SSTBM02BGM** 