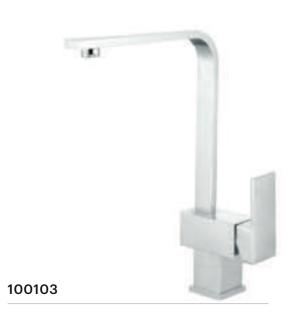

Product Code: 100103-5

## **Square Kitchen Mixer**

| Recommended Use                 | Domestic, hotel and commercial                       |
|---------------------------------|------------------------------------------------------|
| Colour Availability             | Chrome, Matte Black, Brushed<br>Nickel, Brushed Gold |
| Material                        | Brass                                                |
| Cartridge                       | 35mm Wan Hai Ceramic Cartridge                       |
| Recommended Pressure Range      | 200 500 kPa                                          |
| Max Continuous Working Pressure | 1000 kPa                                             |
| Max Continuous Working Temp.    | 65 C                                                 |