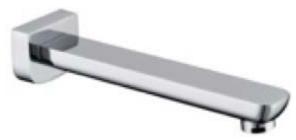

## **Round Wall Mounted Spout**

#### **Specifications**

| Recommended Use                 | Domestic, hotel and commercial                                                           |
|---------------------------------|------------------------------------------------------------------------------------------|
| Finish                          | Matte Black                                                                              |
| Colour Availability             | Chrome, Matte Black, Brushed<br>Nickel, Brushed Gold, Brush<br>Gunmetal, Brush Rose Gold |
| Material                        | Brass                                                                                    |
| Recommended Pressure Range      | 200 500 kPa                                                                              |
| Max Continuous Working Pressure | 1000 kPa                                                                                 |
| Max Continuous Working Temp.    | 65 C                                                                                     |