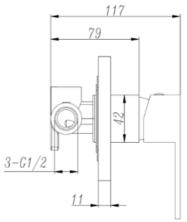

## **Round Shower Mixer With Divertor**

#### **Specifications**

| Recommended Use                 | Domestic, hotel and commercial                                                           |
|---------------------------------|------------------------------------------------------------------------------------------|
| Finish                          | Brush Gunmetal                                                                           |
| Colour Availability             | Chrome, Matte Black, Brushed<br>Nickel, Brushed Gold, Brush<br>Gunmetal, Brush Rose Gold |
| Material                        | 304 SS                                                                                   |
| Cartridge                       | 35mm Citec Ceramic Cartridge                                                             |
| Recommended Pressure Range      | 200 500 kPa                                                                              |
| Max Continuous Working Pressure | 1000 kPa                                                                                 |

Max Continuous Working Temp. 65 C

**Product Code: SSKM02BGV** 