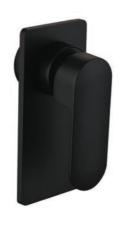

## **Round Shower Mixer With Divertor**

#### **Specifications**

| Recommended Use                 | Domestic, hotel and commercial                                                           |
|---------------------------------|------------------------------------------------------------------------------------------|
| Finish                          | Brush Gunmetal                                                                           |
| Colour Availability             | Chrome, Matte Black, Brushed<br>Nickel, Brushed Gold, Brush<br>Gunmetal, Brush Rose Gold |
| Material                        | 304 SS                                                                                   |
| Cartridge                       | 35mm Citec Ceramic Cartridge                                                             |
| Recommended Pressure Range      | 200 500 kPa                                                                              |
| Max Continuous Working Pressure | 1000 kPa                                                                                 |

Max Continuous Working Temp. 65 C

**Product Code: SSKM02BGV** 