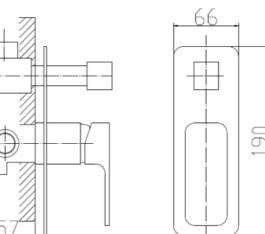

## **Diamante Collection**

## **Round Wall Mounted Spout**

#### **Specifications**

| Recommended Use                 | Domestic, hotel and commercial                                                           |
|---------------------------------|------------------------------------------------------------------------------------------|
| Finish                          | Matte Black                                                                              |
| Colour Availability             | Chrome, Matte Black, Brushed<br>Nickel, Brushed Gold, Brush<br>Gunmetal, Brush Rose Gold |
| Material                        | Brass                                                                                    |
| Recommended Pressure Range      | 200 500 kPa                                                                              |
| Max Continuous Working Pressure | 1000 kPa                                                                                 |
| Max Continuous Working Temp.    | 65 C                                                                                     |

**Product Code: SSBM01BGV** 