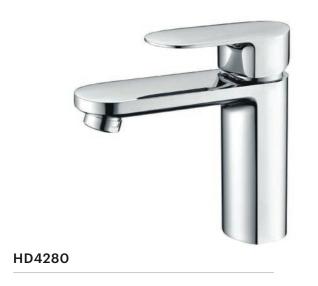

## **Eros Collection**

**Product Code: HD4280** 

## **Messina Short Basin Mixer**

#### **Specifications**

| Recommended Use                 | Domestic, hotel and commercial                                                           |
|---------------------------------|------------------------------------------------------------------------------------------|
| Colour Availability             | Chrome, Matte Black, Brushed<br>Nickel, Brushed Gold, Brush<br>Gunmetal, Brush Rose Gold |
| Material                        | Brass                                                                                    |
| Cartridge                       | 35mm Wanhai Ceramic Cartridge                                                            |
| Recommended Pressure Range      | 200 500 kPa                                                                              |
| Max Continuous Working Pressure | 1000 kPa                                                                                 |
| Max Continuous Working Temp.    | 65 C                                                                                     |