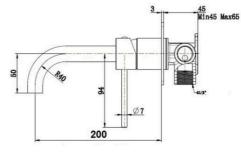

## **Round Wall Mounted Spout**

#### **Specifications**

| Recommended Use                 | Domestic, hotel and commercial                                                           |
|---------------------------------|------------------------------------------------------------------------------------------|
| Finish                          | Matte Black                                                                              |
| Colour Availability             | Chrome, Matte Black, Brushed<br>Nickel, Brushed Gold, Brush<br>Gunmetal, Brush Rose Gold |
| Material                        | Brass                                                                                    |
| Recommended Pressure Range      | 200 500 kPa                                                                              |
| Max Continuous Working Pressure | 1000 kPa                                                                                 |
| Max Continuous Working Temp.    | 65 C                                                                                     |

**Product Code: SSBM01BGV** 