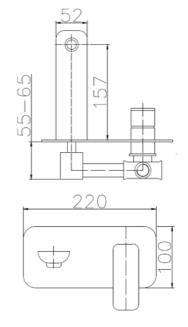

## **Wall Mounted Basin/Bath Mixer**

#### **Specifications**

| Recommended Use                 | Domestic, hotel and commercial                                                               |
|---------------------------------|----------------------------------------------------------------------------------------------|
| Finish                          | Brush Gunmetal                                                                               |
| Colour Availability             | Chrome, Matte Black, Brushed<br>Nickel, Brushed Gold, Brushed<br>Rose Gold, Brushed Gunmetal |
| Material                        | 304 SS                                                                                       |
| Cartridge                       | 35mm Citec Ceramic Cartridge                                                                 |
| Recommended Pressure Range      | 200 500 kPa                                                                                  |
| Max Continuous Working Pressure | 1000 kPa                                                                                     |
| Max Continuous Working Temp.    | 65 C                                                                                         |

Product Code: SSWBM02BGV