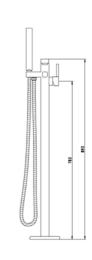

## **Free Standing Bath Mixer Collection**

## **Free Standing Bath Mixer**

#### **Specifications**

| Recommended Use                 | Domestic, hotel and commercial                                                               |
|---------------------------------|----------------------------------------------------------------------------------------------|
| Colour Availability             | Chrome, Matte Black, Brushed<br>Nickel, Brushed Gold, Brushed<br>Gunmetal, Brushed Rose Gold |
| Material                        | Brass                                                                                        |
| Cartridge                       | 35mm Wanhai Ceramic Cartridge                                                                |
| Recommended Pressure Range      | 200 500 kPa                                                                                  |
| Max Continuous Working Pressure | 1000 kPa                                                                                     |
| Max Continuous Working Temp.    | 65 C                                                                                         |