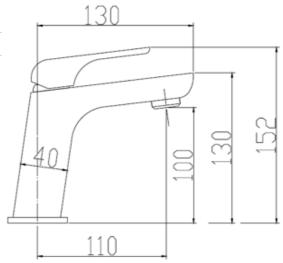

---------------------------------|
| Colour Availability             | Chrome, Matte Black, Brushed<br>Nickel, Brushed Gold, Brush<br>Gunmetal, Brush Rose Gold |
| Material                        | Brass                                                                                    |
| Cartridge                       | 35mm Wan Hai Ceramic Cartridge                                                           |
| Recommended Pressure Range      | 200 500 kPa                                                                              |
| Max Continuous Working Pressure | 1000 kPa                                                                                 |
| Max Continuous Working Temp.    | 65 C                                                                                     |









**Product Code: HD4291** 

#### **Perma Tall Basin Mixer**

| Recommended Use                 | Domestic, hotel and commercial                                                           |
|---------------------------------|------------------------------------------------------------------------------------------|
| Colour Availability             | Chrome, Matte Black, Brushed<br>Nickel, Brushed Gold, Brush<br>Gunmetal, Brush Rose Gold |
| Material                        | Brass                                                                                    |
| Cartridge                       | 35mm Wan Hai Ceramic Cartridge                                                           |
| Recommended Pressure Range      | 200 500 kPa