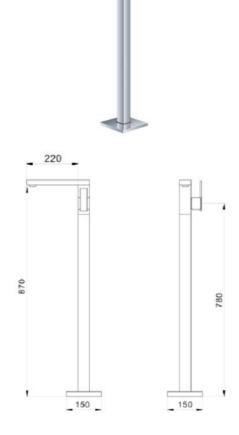

|
|---------------------------------|----------------------------------------------------------------------------------------------|
| Colour Availability             | Chrome, Matte Black, Brushed<br>Nickel, Brushed Gold, Brushed<br>Gunmetal, Brushed Rose Gold |
| Material                        | Brass                                                                                        |
| Recommended Pressure Range      | 200 500 kPa                                                                                  |
| Max Continuous Working Pressure | 1000 kPa                                                                                     |
| Max Continuous Working Temp.    | 65 C                                                                                         |





## **Free Standing Bath Mixer**

#### **Specifications**

| Recommended Use                 | Domestic, hotel and commercial                                                               |
|---------------------------------|----------------------------------------------------------------------------------------------|
| Colour Availability             | Chrome, Matte Black, Brushed<br>Nickel, Brushed Gold, Brushed<br>Gunmetal, Brushed Rose Gold |
| Material                        | Brass                                                                                        |
| Cartridge                       | 35mm Wanhai Ceramic Cartridge                                                                |
| Recommended Pressure Range      | 200 500 kPa