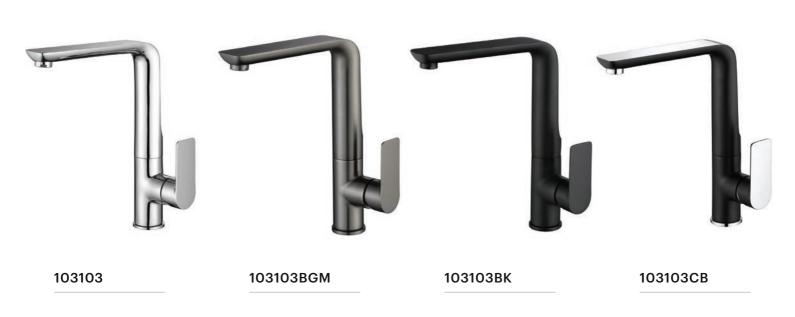

## **Amelia Collection**

Product Code: 103101

## **Sky Kitchen Mixer**

#### **Specifications**

| Recommended Use                 | Domestic, hotel and commercial                                                               |
|---------------------------------|----------------------------------------------------------------------------------------------|
| Colour Availability             | Chrome, Matte Black, Brushed<br>Nickel, Brushed Gold, Brushed<br>Rose Gold, Brushed Gunmetal |
| Material                        | Brass                                                                                        |
| Cartridge                       | 35mm Wanhai Ceramic Cartridge                                                                |
| Recommended Pressure Range      | 200 500 kPa                                                                                  |
| Max Continuous Working Pressure | 1000 kPa                                                                                     |
| Max Continuous Working Temp.    | 65 C                                                                                         |