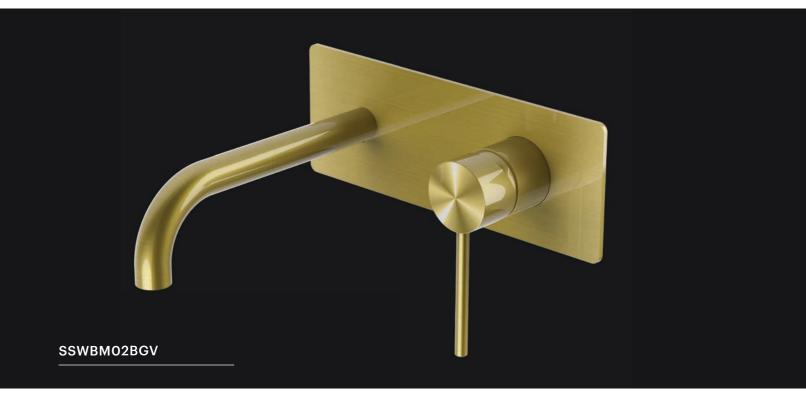

## **Wall Mounted Basin/Bath Mixer**

#### **Specifications**

| Recommended Use                 | Domestic, hotel and commercial                                                               |
|---------------------------------|----------------------------------------------------------------------------------------------|
| Finish                          | Brush Gunmetal                                                                               |
| Colour Availability             | Chrome, Matte Black, Brushed<br>Nickel, Brushed Gold, Brushed<br>Rose Gold, Brushed Gunmetal |
| Material                        | 304 SS                                                                                       |
| Cartridge                       | 35mm Citec Ceramic Cartridge                                                                 |
| Recommended Pressure Range      | 200 500 kPa                                                                                  |
| Max Continuous Working Pressure | 1000 kPa                                                                                     |
| Max Continuous Working Temp.    | 65 C                                                                                         |

Product Code: SSWBM02BGV