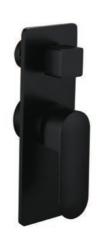

## **Messina Shower Mixer With Divertor**

#### **Specifications**

| Recommended Use                 | Domestic, hotel and commercial                                                           |
|---------------------------------|------------------------------------------------------------------------------------------|
| Colour Availability             | Chrome, Matte Black, Brushed<br>Nickel, Brushed Gold, Brush<br>Gunmetal, Brush Rose Gold |
| Material                        | Brass                                                                                    |
| Cartridge                       | 35mm Wanhai Ceramic Cartridge                                                            |
| Recommended Pressure Range      | 200 500 kPa                                                                              |
| Max Continuous Working Pressure | 1000 kPa                                                                                 |
| Max Continuous Working Temp.    | 65 C                                                                                     |