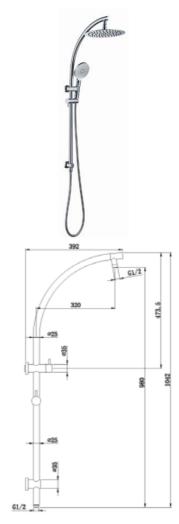

## 2 IN 1 SHOWER

101808-RN

100209C

101808-SQ

**SHOWER SET 1** 

**SHOWER SET 5** 

13

COLLECTION

# SHOWER ON RAIL

201008FBK

202108A

202708

203208

204108RN