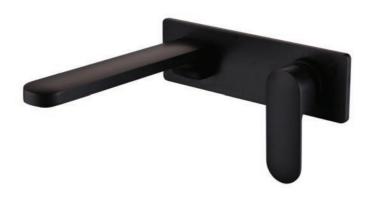

## **Wall Mounted Basin/Bath Mixer**

#### **Specifications**

| Recommended Use                 | Domestic, hotel and commercial                                                               |
|---------------------------------|----------------------------------------------------------------------------------------------|
| Finish                          | Brush Gunmetal                                                                               |
| Colour Availability             | Chrome, Matte Black, Brushed<br>Nickel, Brushed Gold, Brushed<br>Rose Gold, Brushed Gunmetal |
| Material                        | 304 SS                                                                                       |
| Cartridge                       | 35mm Citec Ceramic Cartridge                                                                 |
| Recommended Pressure Range      | 200 500 kPa                                                                                  |
| Max Continuous Working Pressure | 1000 kPa                                                                                     |
| Max Continuous Working Temp.    | 65 C                                                                                         |

Product Code: SSWBM02BGV