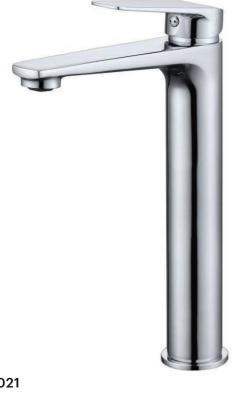

## **Hasta Collection**

**Product Code: HD7020** 

**Product Code: HD7021** 

## **Roma Tall Basin Mixer**

| Recommended Use                 | Domestic, hotel and commercial                                                           |
|---------------------------------|------------------------------------------------------------------------------------------|
| Colour Availability             | Chrome, Matte Black, Brushed<br>Nickel, Brushed Gold, Brush<br>Gunmetal, Brush Rose Gold |
| Material                        | Brass                                                                                    |
| Cartridge                       | 35mm Wan Hai Ceramic Cartridge                                                           |
| Recommended Pressure Range      | 200 500 kPa                                                                              |
| Max Continuous Working Pressure | 1000 kPa                                                                                 |
| Max Continuous Working Temp.    | 65 C                                                                                     |