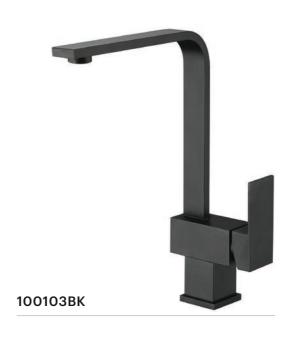

## **Square Kitchen Mixer**

#### **Specifications**

| Recommended Use                 | Domestic, hotel and commercial                       |
|---------------------------------|------------------------------------------------------|
| Colour Availability             | Chrome, Matte Black, Brushed<br>Nickel, Brushed Gold |
| Material                        | Brass                                                |
| Cartridge                       | 35mm Wan Hai Ceramic Cartridge                       |
| Recommended Pressure Range      | 200 500 kPa                                          |
| Max Continuous Working Pressure | 1000 kPa                                             |
| Max Continuous Working Temp.    | 65 C                                                 |