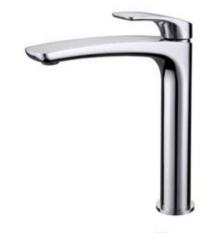

## **Round Tall Basin Mixer**

#### **Specifications**

| Recommended Use                 | Domestic, hotel and commercial                                                           |
|---------------------------------|------------------------------------------------------------------------------------------|
| Finish                          | Brush Gold                                                                               |
| Colour Availability             | Chrome, Matte Black, Brushed<br>Nickel, Brushed Gold, Brush<br>Gunmetal, Brush Rose Gold |
| Material                        | 304 SS                                                                                   |
| Cartridge                       | 35mm Citec Cartridge                                                                     |
| Recommended Pressure Range      | 200 500 kPa                                                                              |
| Max Continuous Working Pressure | 1000 kPa                                                                                 |
| Max Continuous Working Temp.    | 65 C                                                                                     |

**Product Code: SSTBM02BGM** 