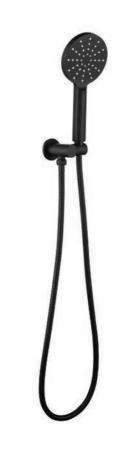

1806BK



101806



101811BK



101811



101813BK



101813



### PILIA





























100111BK 101513-2



## **HASTA**









HD7020













HD7024





SP34





HD7027BK



















103105 103105BGM









103106

103106BGM

103106BK

103106CB









103111

103111BGM

103111BK

103111CB









103113

103113BGM

103113BK

103113CB



## **MEMPHIS**

















CG615

SP32

CG616

#### COLLECTION

FREE STANDING BATH MIXER









100107

100112 1

100207 1







100207 2

100212 1

FSBMS05

#### COLLECTION

## KITCHEN MIXER















59605BRG

















#### COLLECTION

## 2 IN 1 SHOWER





















101808-RN



100209C



101808-SQ





**SHOWER SET 1** 





**SHOWER SET 5** 

13

COLLECTION

# SHOWER ON RAIL















201008FBK









202108A

202708

203208







204108RN

# **Spec Sheet**

## **Diamante Collection**



## **Round Wall Mounted Spout**

#### **Specifications**

| Recommended Use                 | Domestic, hotel and commercial                                                           |
|---------------------------------|------------------------------------------------------------------------------------------|
| Finish                          | Matte Black                                                                              |
| Colour Availability             | Chrome, Matte Black, Brushed<br>Nickel, Brushed Gold, Brush<br>Gunmetal, Brush Rose Gold |
| Material                        | Brass