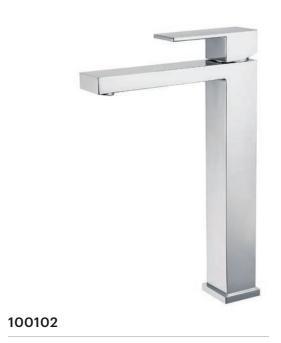

# **Spec Sheet**

Product Code: 100102

## **Square Tall Basin Mixer**

| Recommended Use                 | Domestic, hotel and commercial                       |
|---------------------------------|------------------------------------------------------|
| Colour Availability             | Chrome, Matte Black, Brushed<br>Nickel, Brushed Gold |
| Material                        | Brass                                                |
| Cartridge                       | 35mm Wan Hai Ceramic Cartridge                       |
| Recommended Pressure Range      | 200 500 kPa                                          |
| Max Continuous Working Fressure | <b>№</b> 0 <b>%</b> kPa                              |