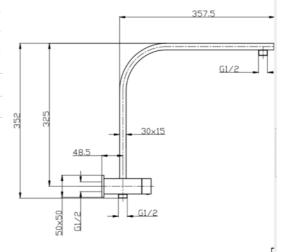

## **Round Wall Mounted Spout**

#### **Specifications**

| Recommended Use                 | Domestic, hotel and commercial                                                           |
|---------------------------------|------------------------------------------------------------------------------------------|
| Finish                          | Matte Black                                                                              |
| Colour Availability             | Chrome, Matte Black, Brushed<br>Nickel, Brushed Gold, Brush<br>Gunmetal, Brush Rose Gold |
| Material                        | Brass                                                                                    |
| Recommended Pressure Range      | 200 500 kPa                                                                              |
| Max Continuous Working Pressure | 1000 kPa                                                                                 |
| Max Continuous Working Temp.    | 65 C                                                                                     |

**Product Code: SSBM01BGV** 