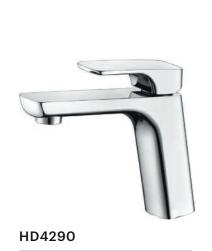

## **Asolo Collection**

**Product Code: HD4290** 

## **Perma Short Basin Mixer**

#### **Specifications**

| Recommended Use                 | Domestic, hotel and commercial                                                           |
|---------------------------------|------------------------------------------------------------------------------------------|
| Colour Availability             | Chrome, Matte Black, Brushed<br>Nickel, Brushed Gold, Brush<br>Gunmetal, Brush Rose Gold |
| Material                        | Brass                                                                                    |
| Cartridge                       | 35mm Wan Hai Ceramic Cartridge                                                           |
| Recommended Pressure Range      | 200 500 kPa                                                                              |
| Max Continuous Working Pressure | 1000 kPa                                                                                 |
| Max Continuous Working Temp.    | 65 C                                                                                     |