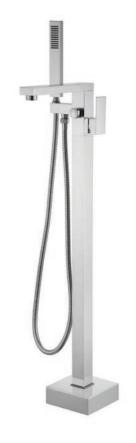

## **Free Standing Bath Mixer Collection**

## **Free Standing Bath Mixer**

#### **Specifications**

| Recommended Use                 | Domestic, hotel and commercial                                                               |
|---------------------------------|----------------------------------------------------------------------------------------------|
| Colour Availability             | Chrome, Matte Black, Brushed<br>Nickel, Brushed Gold, Brushed<br>Gunmetal, Brushed Rose Gold |
| Material                        | Brass                                                                                        |
| Cartridge                       | 35mm Wanhai Ceramic Cartridge                                                                |
| Recommended Pressure Range      | 200 500 kPa                                                                                  |
| Max Continuous Working Pressure | 1000 kPa                                                                                     |
| Max Continuous Working Temp.    | 65 C                                                                                         |

Product Code: 100112-1

## **Free Standing Bath Spout**

| Recommended Use                 | Domestic, hotel and commercial                                                               |
|---------------------------------|----------------------------------------------------------------------------------------------|
| Colour Availability             | Chrome, Matte Black, Brushed<br>Nickel, Brushed Gold, Brushed<br>Gunmetal, Brushed Rose Gold |
| Material                        | Brass                                                                                        |
| Recommended Pressure Range      | 200 500 kPa                                                                                  |
| Max Continuous Working Pressure | 1000 kPa                                                                                     |
| Max Continuous Working Temp.    | 65 C                                                                                         |