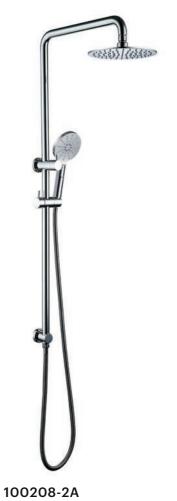

1711BK



101711



101713BK



101713

















HD4293 HD5090





HD5090 SP32



## CLIZIA





















101805BK



101806BK



101806



101811BK



101811



101813BK



101813



### PILIA





























100111BK 101513-2



## **HASTA**









HD7020













HD7024





SP34





HD7027BK



















103105 103105BGM









103106

103106BGM

103106BK

103106CB









103111

103111BGM

103111BK

103111CB









103113

103113BGM

103113BK

103113CB



## **MEMPHIS**

















CG615

SP32

CG616

#### COLLECTION

FREE STANDING BATH MIXER









100107

100112 1

100207 1







100207 2

100212 1

FSBMS05

#### COLLECTION

## KITCHEN MIXER















59605BRG

















#### COLLECTION

## 2 IN 1 SHOWER





















101808-RN



100209C



101808-SQ





**SHOWER SET 1** 





**SHOWER SET 5** 

13

COLLECTION

# SHOWER ON RAIL















201008FBK









202108A

202708

203208







204108RN

# **Spec Sheet**

## **Diamante Collection**



## **Round Wall Mounted Spout**

#### **Specifications**

| Recommended Use                 | Domestic, hotel and commercial                                                           |
|---------------------------------|------------------------------------------------------------------------------------------|
| Finish                          | Matte Black                                                                              |
| Colour Availability             | Chrome, Matte Black, Brushed<br>Nickel, Brushed Gold, Brush<br>Gunmetal, Brush R