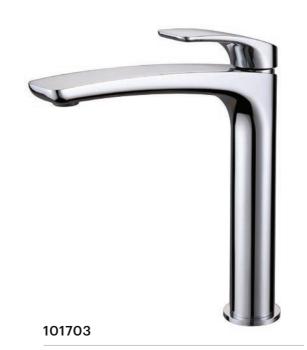

## **Round Tall Basin Mixer**

#### **Specifications**

| Recommended Use                 | Domestic, hotel and commercial                                                           |
|---------------------------------|------------------------------------------------------------------------------------------|
| Finish                          | Brush Gold                                                                               |
| Colour Availability             | Chrome, Matte Black, Brushed<br>Nickel, Brushed Gold, Brush<br>Gunmetal, Brush Rose Gold |
| Material                        | 304 SS                                                                                   |
| Cartridge                       | 35mm Citec Cartridge                                                                     |
| Recommended Pressure Range      | 200 500 kPa                                                                              |
| Max Continuous Working Pressure | 1000 kPa                                                                                 |
| Max Continuous Working Temp.    | 65 C                                                                                     |

**Product Code: SSTBM02BGM** 