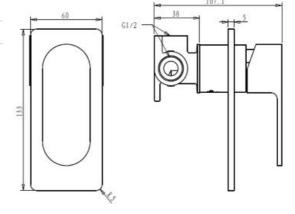

## **Round Shower Mixer With Divertor**

#### **Specifications**

| Recommended Use                 | Domestic, hotel and commercial                                                           |
|---------------------------------|------------------------------------------------------------------------------------------|
| Finish                          | Brush Gunmetal                                                                           |
| Colour Availability             | Chrome, Matte Black, Brushed<br>Nickel, Brushed Gold, Brush<br>Gunmetal, Brush Rose Gold |
| Material                        | 304 SS                                                                                   |
| Cartridge                       | 35mm Citec Ceramic Cartridge                                                             |
| Recommended Pressure Range      | 200 500 kPa                                                                              |
| Max Continuous Working Pressure | 1000 kPa                                                                                 |

Max Continuous Working Temp. 65 C

**Product Code: SSKM02BGV** 