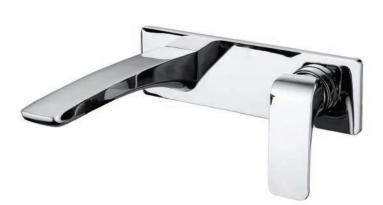

## **Wall Mounted Basin/Bath Mixer**

#### **Specifications**

| Recommended Use                 | Domestic, hotel and commercial                                                               |
|---------------------------------|----------------------------------------------------------------------------------------------|
| Colour Availability             | Chrome, Matte Black, Brushed<br>Nickel, Brushed Gold, Brushed<br>Rose Gold, Brushed Gunmetal |
| Material                        | Brass                                                                                        |
| Cartridge                       | 35mm Wanhai Ceramic Cartridge                                                                |
| Recommended Pressure Range      | 200 500 kPa                                                                                  |
| Max Continuous Working Pressure | 1000 kPa                                                                                     |
| Max Continuous Working Temp.    | 65 C                                                                                         |