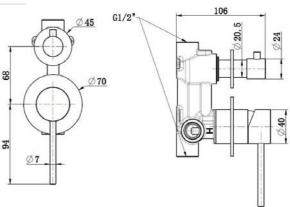

## KITCHEN MIXER

59605BRG

## **Kitchen Mixer Collection**

**Product Code: 59505** 

## **Pull out Kitchen Mixer**