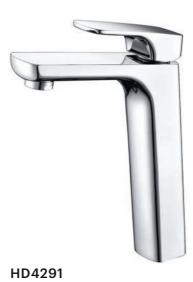

**Product Code: HD4291** 

#### **Perma Tall Basin Mixer**

| Recommended Use                 | Domestic, hotel and commercial                                                           |
|---------------------------------|------------------------------------------------------------------------------------------|
| Colour Availability             | Chrome, Matte Black, Brushed<br>Nickel, Brushed Gold, Brush<br>Gunmetal, Brush Rose Gold |
| Material                        | Brass                                                                                    |
| Cartridge                       | 35mm Wan Hai Ceramic Cartridge                                                           |
| Recommended Pressure Range      | 200 500 kPa                                                                              |
| Max Continuous Working Pressure | 1000 kPa                                                                                 |
| Max Continuous Working Temp.    | 65 C                                                                                     |