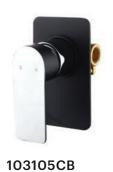

service.



01

Diamante

02

Eros

03

Wabi

04

Asolo

05

Clizia

06

Pilia

**07** 

Hasta

08

Amelia

09

Memphis

10

Free Standing Bath Mixer 11

Kitchen Mixer

**12** 

2 In 1 Shower

13

Shower on Rail





## DIAMANTE







SSBMOB2GM



SSBM01BGV





SSKM01BGV













SSWBM01BGM

100213BK

#### COLLECTION

## **EROS**











HD4283





HD5080

SP33

HD5081



## WABI





















101705BK



101706BK



101706



101711BK



101711



101713BK



101713

















HD4293 HD5090





HD5090 SP32



## CLIZIA





















101805BK



101806BK



101806



101811BK



101811



101813BK



101813



### PILIA





























100111BK 101513-2



## **HASTA**









HD7020













HD7024





SP34





HD7027BK



















103105 103105BGM









103106

103106BGM

103106BK

103106CB









103111

103111BGM

103111BK

103111CB









103113

103113BGM

103113BK

103113CB



## **MEMPHIS**

















CG615

SP32

CG616

#### COLLECTION

FREE STANDING BATH MIXER









100107

100112 1

100207 1







100207 2

100212 1

FSBMS05

#### COLLECTION

## KITCHEN MIXER















59605BRG

















#### COLLECTION

## 2 IN 1 SHOWER





















101808-RN



100209C



101808-SQ





**SHOWER SET 1** 





**SHOWER SET 5** 

13

COLLECTION

# SHOWER ON RAIL















201008FBK









202108A

202708

203208







204108RN

# **Spec Sheet**

## **Diamante Collection**



## **Round Wall Mounted Spout**

#### **Specifications**

| Recommended Use                 | Domestic,