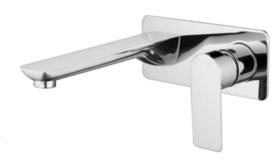

## **Wall Mounted Basin/Bath Mixer**

#### **Specifications**

| Recommended Use                 | Domestic, hotel and commercial                                                               |
|---------------------------------|----------------------------------------------------------------------------------------------|
| Finish                          | Brush Gunmetal                                                                               |
| Colour Availability             | Chrome, Matte Black, Brushed<br>Nickel, Brushed Gold, Brushed<br>Rose Gold, Brushed Gunmetal |
| Material                        | 304 SS                                                                                       |
| Cartridge                       | 35mm Citec Ceramic Cartridge                                                                 |
| Recommended Pressure Range      | 200 500 kPa                                                                                  |
| Max Continuous Working Pressure | 1000 kPa                                                                                     |
| Max Continuous Working Temp.    | 65 C                                                                                         |

Product Code: SSWBM02BGV