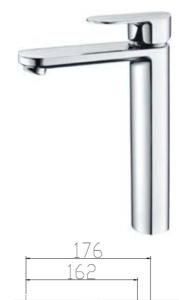

## **Round Tall Basin Mixer**

#### **Specifications**

| Recommended Use                 | Domestic, hotel and commercial                                                           |
|---------------------------------|------------------------------------------------------------------------------------------|
| Finish                          | Brush Gold                                                                               |
| Colour Availability             | Chrome, Matte Black, Brushed<br>Nickel, Brushed Gold, Brush<br>Gunmetal, Brush Rose Gold |
| Material                        | 304 SS                                                                                   |
| Cartridge                       | 35mm Citec Cartridge                                                                     |
| Recommended Pressure Range      | 200 500 kPa                                                                              |
| Max Continuous Working Pressure | 1000 kPa                                                                                 |
| Max Continuous Working Temp.    | 65 C                                                                                     |

**Product Code: SSTBM02BGM** 