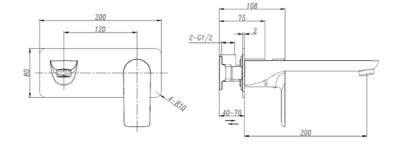

## **Wall Mounted Basin/Bath Mixer**

#### **Specifications**

| Recommended Use                 | Domestic, hotel and commercial                                                               |
|---------------------------------|----------------------------------------------------------------------------------------------|
| Finish                          | Brush Gunmetal                                                                               |
| Colour Availability             | Chrome, Matte Black, Brushed<br>Nickel, Brushed Gold, Brushed<br>Rose Gold, Brushed Gunmetal |
| Material                        | 304 SS                                                                                       |
| Cartridge                       | 35mm Citec Ceramic Cartridge                                                                 |
| Recommended Pressure Range      | 200 500 kPa                                                                                  |
| Max Continuous Working Pressure | 1000 kPa                                                                                     |
| Max Continuous Working Temp.    | 65 C                                                                                         |

Product Code: SSWBM02BGV