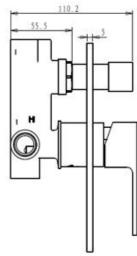

-------|
| Colour Availability             | Chrome, Matte Black, Brushed<br>Nickel, Brushed Gold, Brushed<br>Gunmetal, Brushed Rose Gold |
| Material                        | Brass                                                                                        |
| Cartridge                       | 35mm Wanhai Ceramic Cartridge                                                                |
| Recommended Pressure Range      | 200 500 kPa                                                                                  |
| Max Continuous Working Pressure | 1000 kPa                                                                                     |
| Max Continuous Working Temp.    | 65 C                                                                                         |









**Product Code: 101811** 

## **Wall Mounted Basin/Bath Mixer**

| Recommended Use                 | Domestic, hotel and commercial                                                               |
|---------------------------------|----------------------------------------------------------------------------------------------|
| Colour Availability             | Chrome, Matte Black, Brushed<br>Nickel, Brushed Gold, Brushed<br>Gunmetal, Brushed Rose Gold |
| Material                        | Brass                                                                                        |
| Cartridge                       | 35mm Wanhai Ceramic Cartridge                                                                |
| Recommended Pressure Range      | 200 500 kPa