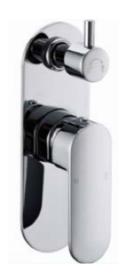

## **Round Shower Mixer With Divertor**

#### **Specifications**

| Recommended Use                 | Domestic, hotel and commercial                                                           |
|---------------------------------|------------------------------------------------------------------------------------------|
| Finish                          | Brush Gunmetal                                                                           |
| Colour Availability             | Chrome, Matte Black, Brushed<br>Nickel, Brushed Gold, Brush<br>Gunmetal, Brush Rose Gold |
| Material                        | 304 SS                                                                                   |
| Cartridge                       | 35mm Citec Ceramic Cartridge                                                             |
| Recommended Pressure Range      | 200 500 kPa                                                                              |
| Max Continuous Working Pressure | 1000 kPa                                                                                 |

Max Continuous Working Temp. 65 C

**Product Code: SSKM02BGV** 