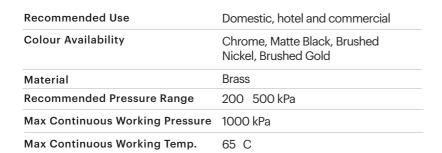

#### **Specifications**

| Recommended Use                 | Domestic, hotel and commercial                                                           |
|---------------------------------|------------------------------------------------------------------------------------------|
| Finish                          | Matte Black                                                                              |
| Colour Availability             | Chrome, Matte Black, Brushed<br>Nickel, Brushed Gold, Brush<br>Gunmetal, Brush Rose Gold |
| Material                        | Brass                                                                                    |
| Recommended Pressure Range      | 200 500 kPa                                                                              |
| Max Continuous Working Pressure | 1000 kPa                                                                                 |
| Max Continuous Working Temp.    | 65 C                                                                                     |