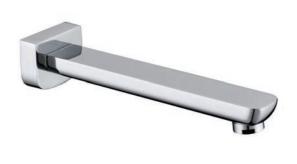

## **Round Wall Mounted Spout**

#### **Specifications**

| Recommended Use                 | Domestic, hotel and commercial                                                           |
|---------------------------------|------------------------------------------------------------------------------------------|
| Finish                          | Matte Black                                                                              |
| Colour Availability             | Chrome, Matte Black, Brushed<br>Nickel, Brushed Gold, Brush<br>Gunmetal, Brush Rose Gold |
| Material                        | Brass                                                                                    |
| Recommended Pressure Range      | 200 500 kPa                                                                              |
| Max Continuous Working Pressure | 1000 kPa                                                                                 |
| Max Continuous Working Temp.    | 65 C                                                                                     |

**Product Code: SSBM01BGV** 