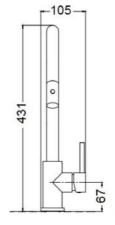

## **Kitchen Mixer Collection**

**Product Code: 59505** 

## **Pull out Kitchen Mixer**