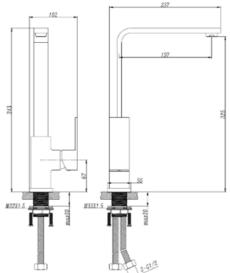

## KITCHEN MIXER

59605BRG

## **Kitchen Mixer Collection**

**Product Code: 59505** 

## **Pull out Kitchen Mixer**