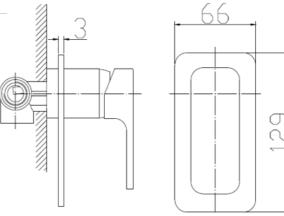

## **Round Shower Mixer With Divertor**

Max Continuous Working Temp. 65 C

**Product Code: SSKM02BGV** 