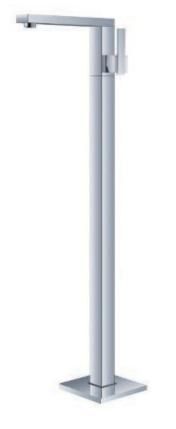

## **Free Standing Bath Spout**

| Recommended Use                 | Domestic, hotel and commercial                                                               |
|---------------------------------|----------------------------------------------------------------------------------------------|
| Colour Availability             | Chrome, Matte Black, Brushed<br>Nickel, Brushed Gold, Brushed<br>Gunmetal, Brushed Rose Gold |
| Material                        | Brass                                                                                        |
| Recommended Pressure Range      | 200 500 kPa                                                                                  |
| Max Continuous Working Pressure | 1000 kPa                                                                                     |
| Max Continuous Working Temp.    | 65 C                                                                                         |