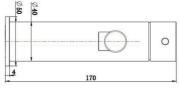

## **Round Short Basin Mixer**

| Recommended Use                 | Domestic, hotel and commercial                                                           |
|---------------------------------|------------------------------------------------------------------------------------------|
| Finish                          | Brush Gold                                                                               |
| Colour Availability             | Chrome, Matte Black, Brushed<br>Nickel, Brushed Gold, Brush<br>Gunmetal, Brush Rose Gold |
| Material                        | 304 SS                                                                                   |
| Cartridge                       | 35mm Citec Ceramic Cartridge                                                             |
| Recommended Pressure Range      | 200 500 kPa                                                                              |
| Max Continuous Working Pressure | 1000 kPa                                                                                 |
| Max Continuous Working Temp.    | 65 C                                                                                     |

## **Round Short Basin Mixer**

#### **Specifications**

| Recommended Use                 | Domestic, hotel and commercial                                                           |
|---------------------------------|------------------------------------------------------------------------------------------|
| Finish                          | Brush Gunmetal                                                                           |
| Colour Availability             | Chrome, Matte Black, Brushed<br>Nickel, Brushed Gold, Brush<br>Gunmetal, Brush Rose Gold |
| Material                        | 304 SS                                                                                   |
| Cartridge                       | 35mm Citec Ceramic Cartridge                                                             |
| Recommended Pressure Range      | 200 500 kPa                                                                              |
| Max Continuous Working Pressure | 1000 kPa                                                                                 |
| Max Continuous Working Temp.    | 65 C                                                                                     |