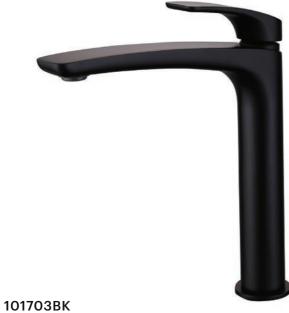

## **Round Tall Basin Mixer**

#### **Specifications**

| Recommended Use                 | Domestic, hotel and commercial                                                           |
|---------------------------------|------------------------------------------------------------------------------------------|
| Finish                          | Brush Gold                                                                               |
| Colour Availability             | Chrome, Matte Black, Brushed<br>Nickel, Brushed Gold, Brush<br>Gunmetal, Brush Rose Gold |
| Material                        | 304 SS                                                                                   |
| Cartridge                       | 35mm Citec Cartridge                                                                     |
| Recommended Pressure Range      | 200 500 kPa                                                                              |
| Max Continuous Working Pressure | 1000 kPa                                                                                 |
| Max Continuous Working Temp.    | 65 C                                                                                     |

**Product Code: SSTBM02BGM** 