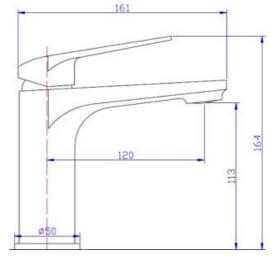

## **Eros Collection**

**Product Code: HD4280** 

## **Messina Short Basin Mixer**

#### **Specifications**

| Recommended Use                 | Domestic, hotel and commercial                                                           |
|---------------------------------|------------------------------------------------------------------------------------------|
| Colour Availability             | Chrome, Matte Black, Brushed<br>Nickel, Brushed Gold, Brush<br>Gunmetal, Brush Rose Gold |
| Material                        | Brass                                                                                    |
| Cartridge                       | 35mm Wanhai Ceramic Cartridge                                                            |
| Recommended Pressure Range      | 200 500 kPa                                                                              |
| Max Continuous Working Pressure | 1000 kPa                                                                                 |
| Max Continuous Working Temp.    | 65 C                                                                                     |