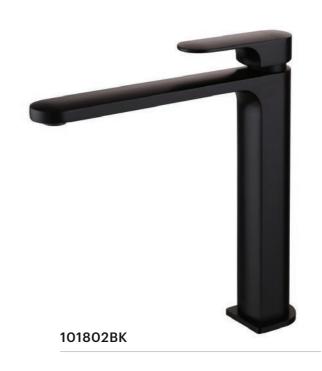

Max Continuous Working Pressure 1000 kPa

Max Continuous Working Temp. 65 C

Product Code: 101802

### **Queen Tall Basin Mixer**

| Recommended Use                 | Domestic, hotel and commercial                                                               |
|---------------------------------|----------------------------------------------------------------------------------------------|
| Colour Availability             | Chrome, Matte Black, Brushed<br>Nickel, Brushed Gold, Brushed<br>Gunmetal, Brushed Rose Gold |
| Material                        | Brass                                                                                        |
| Cartridge                       | 25mm Wanhai Ceramic Cartridge                                                                |
| Recommended Pressure Range      | 200 500 kPa                                                                                  |
| Max Continuous Working Pressure | 1000 kPa                                                                                     |
| Max Continuous Working Temp.    | 65 C                                                                                         |