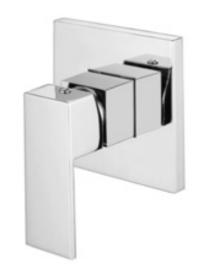

## **Round Shower Mixer With Divertor**

#### **Specifications**

| Recommended Use                 | Domestic, hotel and commercial                                                           |
|---------------------------------|------------------------------------------------------------------------------------------|
| Finish                          | Brush Gunmetal                                                                           |
| Colour Availability             | Chrome, Matte Black, Brushed<br>Nickel, Brushed Gold, Brush<br>Gunmetal, Brush Rose Gold |
| Material                        | 304 SS                                                                                   |
| Cartridge                       | 35mm Citec Ceramic Cartridge                                                             |
| Recommended Pressure Range      | 200 500 kPa                                                                              |
| Max Continuous Working Pressure | 1000 kPa                                                                                 |

Max Continuous Working Temp. 65 C

**Product Code: SSKM02BGV** 