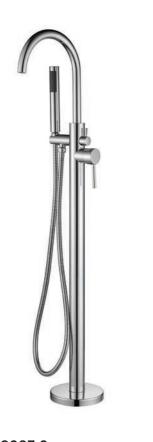

## **Free Standing Bath Mixer Collection**

## **Free Standing Bath Mixer**

#### **Specifications**

| Recommended Use                 | Domestic, hotel and commercial                                                               |
|---------------------------------|----------------------------------------------------------------------------------------------|
| Colour Availability             | Chrome, Matte Black, Brushed<br>Nickel, Brushed Gold, Brushed<br>Gunmetal, Brushed Rose Gold |
| Material                        | Brass                                                                                        |
| Cartridge                       | 35mm Wanhai Ceramic Cartridge                                                                |
| Recommended Pressure Range      | 200 500 kPa                                                                                  |
| Max Continuous Working Pressure | 1000 kPa                                                                                     |
| Max Continuous Working Temp.    | 65 C                                                                                         |

Product Code: 100112-1