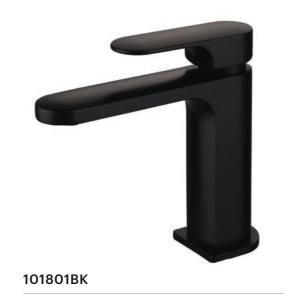

## **Clizia Collection**

Product Code: 101801

## **Queen Short Basin Mixer**

#### **Specifications**

| Recommended Use                 | Domestic, hotel and commercial                                                               |
|---------------------------------|----------------------------------------------------------------------------------------------|
| Colour Availability             | Chrome, Matte Black, Brushed<br>Nickel, Brushed Gold, Brushed<br>Gunmetal, Brushed Rose Gold |
| Material                        | Brass                                                                                        |
| Cartridge                       | 25mm Wanhai Ceramic Cartridge                                                                |
| Recommended Pressure Range      | 200 500 kPa                                                                                  |
| May Continuous Working Pressure | 1000 kPa                                                                                     |

Max Continuous Working Pressure 1000 kPa

Max Continuous Working Temp. 65 C

Product Code: 101802