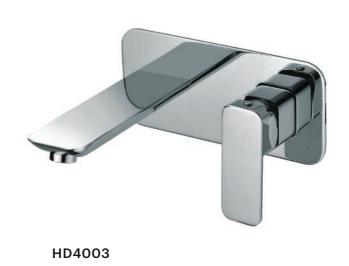

**Product Code: HD4003** 

## Slena Mounted Basin/ Bath Mixer

| Recommended Use                 | Domestic, hotel and commercial                                                               |
|---------------------------------|----------------------------------------------------------------------------------------------|
| Colour Availability             | Chrome, Matte Black, Brushed<br>Nickel, Brushed Gold, Brushed<br>Rose Gold, Brushed Gunmetal |
| Material                        | Brass                                                                                        |
| Cartridge                       | 35mm Wan Hai Ceramic Cartridge                                                               |
| Recommended Pressure Range      | 200 500 kPa                                                                                  |
| Max Continuous Working Pressure | 1000 kPa                                                                                     |
| Max Continuous Working Temp.    | 65 C                                                                                         |