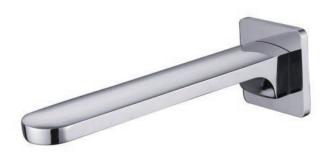

## **Round Wall Mounted Spout**

#### **Specifications**

| Recommended Use                 | Domestic, hotel and commercial                                                           |
|---------------------------------|------------------------------------------------------------------------------------------|
| Finish                          | Matte Black                                                                              |
| Colour Availability             | Chrome, Matte Black, Brushed<br>Nickel, Brushed Gold, Brush<br>Gunmetal, Brush Rose Gold |
| Material                        | Brass                                                                                    |
| Recommended Pressure Range      | 200 500 kPa                                                                              |
| Max Continuous Working Pressure | 1000 kPa                                                                                 |
| Max Continuous Working Temp.    | 65 C                                                                                     |

**Product Code: SSBM01BGV** 