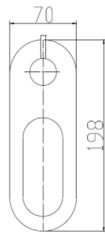

## **Wall Mounted Basin/Bath Mixer**

#### **Specifications**

| Recommended Use                 | Domestic, hotel and commercial                                                               |
|---------------------------------|----------------------------------------------------------------------------------------------|
| Finish                          | Brush Gunmetal                                                                               |
| Colour Availability             | Chrome, Matte Black, Brushed<br>Nickel, Brushed Gold, Brushed<br>Rose Gold, Brushed Gunmetal |
| Material                        | 304 SS                                                                                       |
| Cartridge                       | 35mm Citec Ceramic Cartridge                                                                 |
| Recommended Pressure Range      | 200 500 kPa                                                                                  |
| Max Continuous Working Pressure | 1000 kPa                                                                                     |
| Max Continuous Working Temp.    | 65 C                                                                                         |

Product Code: SSWBM02BGV