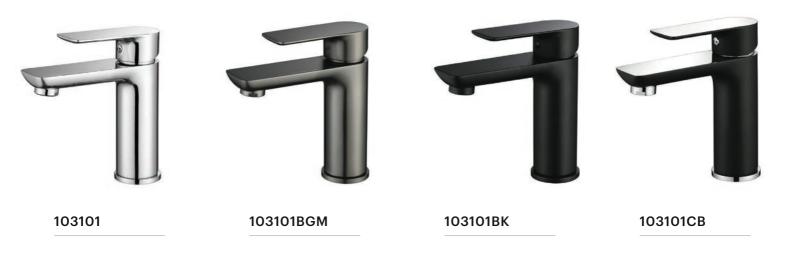

exceptional service.



01

Diamante

02

Eros

03

Wabi

04

Asolo

05

Clizia

06

Pilia

**07** 

Hasta

08

Amelia

09

Memphis

10

Free Standing Bath Mixer 11

Kitchen Mixer

**12** 

2 In 1 Shower

13

Shower on Rail





## DIAMANTE







SSBMOB2GM



SSBM01BGV





SSKM01BGV













SSWBM01BGM

100213BK

#### COLLECTION

## **EROS**











HD4283





HD5080

SP33

HD5081



## WABI





















101705BK



101706BK



101706



101711BK



101711



101713BK



101713

















HD4293 HD5090





HD5090 SP32



## CLIZIA





















101805BK



101806BK



101806



101811BK



101811



101813BK



101813



### PILIA





























100111BK 101513-2



## **HASTA**









HD7020













HD7024





SP34





HD7027BK



















103105 103105BGM









103106

103106BGM

103106BK

103106CB









103111

103111BGM

103111BK

103111CB









103113

103113BGM

103113BK

103113CB



## **MEMPHIS**

















CG615

SP32

CG616

#### COLLECTION

FREE STANDING BATH MIXER









100107

100112 1

100207 1







100207 2

100212 1

FSBMS05

#### COLLECTION

## KITCHEN MIXER















59605BRG

















#### COLLECTION

## 2 IN 1 SHOWER





















101808-RN



100209C



101808-SQ





**SHOWER SET 1** 





**SHOWER SET 5** 

13

COLLECTION

# SHOWER ON RAIL















201008FBK









202108A

202708

203208







204108RN

# **Spec Sheet**

## **Diamante Collection**



## **Round Wall Mounted Spout**

#### **Specifications**

| Recommended Use